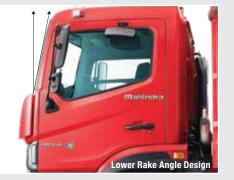

## **MODEL TECHNICAL SPECIFICATIONS & FEATURES - FUEL BOWSER**

| Model                                | Mahindra FURIO 11 - 5334 mm CBC                                  |    |         | Features                      | FURIO        | Comp. 1  | Comp. 2  |
|--------------------------------------|------------------------------------------------------------------|----|---------|-------------------------------|--------------|----------|----------|
| GVW                                  | 11280 kg                                                         |    |         | Hydraulic Lash Adjuster       | $\checkmark$ | х        | x        |
| Tyres                                | Tubeless Tyre 235/75 R17.5<br>Radial Tyre - 8.25 R 16            | En | gine    | Auto Belt Tensioner           |              | x        | x        |
| Engine                               | mDi Tech, 3.5 litre, 4 Cylinder,<br>BS-VI (EGR + SCR Technology) |    | Safety  | Cab - Energy Absorbing Mounts | $\checkmark$ | x        | x        |
| Max. Power                           | 104 kW @ 2400 r/min                                              |    |         | Wide Spread Fog Lamps         | $\checkmark$ | х        | х        |
| Max. Torque                          | 525 Nm @ 1250 ~ 1800 (With Multimode)                            | Sa |         | Neutral Safety Start Switch   |              | x        | x        |
| Transmission                         | 6 speed Overdrive Synchro Gearbox                                |    | 2       |                               |              |          | Ontion   |
| Clutch Diameter                      | 362 mm                                                           |    |         | Anti-Roll Bar                 | $\checkmark$ | Х        | Option   |
| Chassis Material & Section           | HSLA 550, 210 x 65 x 5 mm Chassis with reinforcement             |    |         | Wire Mesh @ Fuel Tank Neck    | $\checkmark$ | x        | х        |
| Fuel Tank                            | 160 litre                                                        |    | Comfort | SL Berth - Day Cab*           | $\checkmark$ | х        | х        |
| Suspension                           | Front : Parabolic Springs<br>Rear : Semi Elliptical Springs      |    |         | Lounging Arrangement          | V            | x        | x        |
| Brakes                               | 8 Bar System                                                     | -  |         | (Co Driver Side)              |              |          |          |
| Cabin                                | 2.05 m Day Cab                                                   |    |         | Air Outlets - Ventilation     | 8# Vents     | 4# Vents | 4# Vents |
| Wheelbase                            | 4000 mm                                                          | Co |         | 5 Deg. Cooler Cab             | - √          | x        | x        |
| TCD (m)                              | 14.9 m                                                           |    |         |                               |              |          |          |
| Gradeability                         | 34%                                                              |    |         | (Lower Rake Angle Design)     |              |          |          |
| MTBD Scope : CBC Supply <sup>*</sup> |                                                                  | -  |         | Centre Seat cum Storage       | - √          | x        | x        |
|                                      |                                                                  |    |         | Day Cab                       |              |          |          |
|                                      |                                                                  |    |         | Sleeping Provision – Day Cab  | _            |          |          |
|                                      |                                                                  |    |         | (Centre Seat)                 | $\checkmark$ | х        | х        |