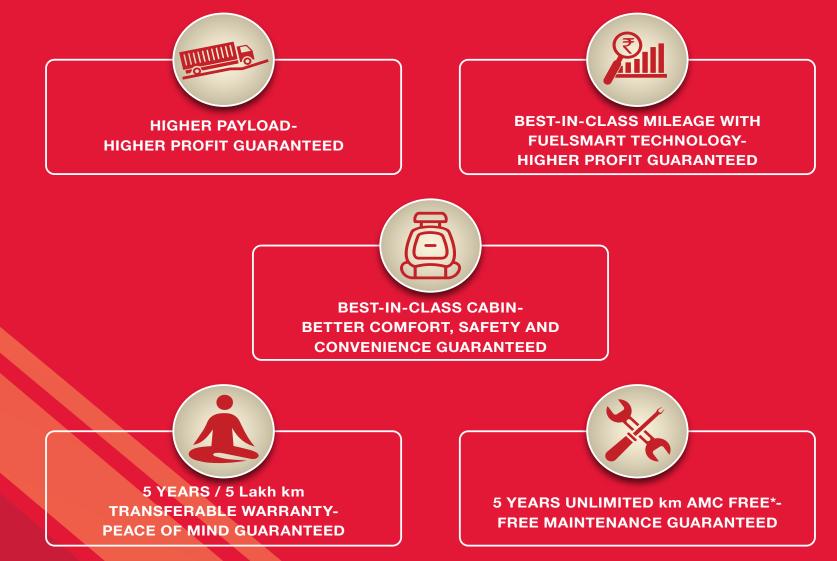

## NOW BUYING ANY OTHER TRUCK IS A BIG RISK.

The brand new Mahindra **FURIO** comes with a never-before, industry-first package of 5 promises. Designed around your business needs, these promises assure you the Highest Earnings, Complete Peace of Mind, Best-in-Class Comfort, Safety and Risk-free Ownership Experience. In fact, this truck will transform your business in such a big way that buying any other truck would be a big risk.

#### **OUR GUARANTEES**

#### **GET MORE PROFIT OR GIVE THE TRUCK BACK.\***

**GET THE HIGHEST MILEAGE OR GIVE THE TRUCK BACK.\*** 

**GET BACK ON ROAD IN 48 HOURS OR GET** ₹1,000.00 PER DAY.\*

**GET A 36-HOUR GUARANTEED TURNAROUND AT** OUR WORKSHOPS OR GET ₹3,000.00 PER DAY.\*