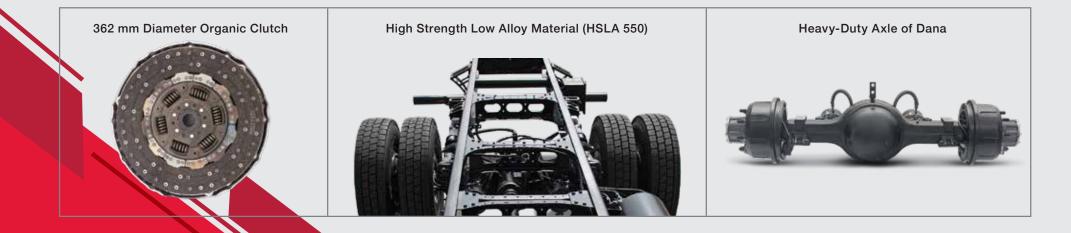

**FURIO 11 Chassis** 5334 mm Straight Ladder and High Strength Low Alloy 550 Material Chassis with Reinforcements

7.9T @ 5334 mm

## **MODEL TECHNICAL SPECIFICATIONS & FEATURES - FUEL BOWSER**

| Model                                | Mahindra FURIO 11 - 5334 mm CBC                                  |    |         | Features                      | FURIO        | Comp. 1  | Comp. 2  |
|--------------------------------------|------------------------------------------------------------------|----|---------|-------------------------------|--------------|----------|----------|
| GVW                                  | 11280 kg                                                         |    |         | Hydraulic Lash Adjuster       | $\checkmark$ | х        | x        |
| Tyres                                | Tubeless Tyre 235/75 R17.5<br>Radial Tyre - 8.25 R 16            | En | gine    | Auto Belt Tensioner           |              | x        | x        |
| Engine                               | mDi Tech, 3.5 litre, 4 Cylinder,<br>BS-VI (EGR + SCR Technology) |    | Safety  | Cab - Energy Absorbing Mounts | $\checkmark$ | x        | x        |
| Max. Power                           | 104 kW @ 2400 r/min                                              |    |         | Wide Spread Fog Lamps         | $\checkmark$ | х        | х        |
| Max. Torque                          | 525 Nm @ 1250 ~ 1800 (With Multimode)                            | Sa |         | Neutral Safety Start Switch   |              | x        | x        |
| Transmission                         | 6 speed Overdrive Synchro Gearbox                                |    | 2       |                               |              |          | Ontion   |
| Clutch Diameter                      | 362 mm                                                           |    |         | Anti-Roll Bar                 | $\checkmark$ | Х        | Option   |
| Chassis Material & Section           | HSLA 550, 210 x 65 x 5 mm Chassis with reinforcement             |    |         | Wire Mesh @ Fuel Tank Neck    | $\checkmark$ | x        | х        |
| Fuel Tank                            | 160 litre                                                        |    | Comfort | SL Berth - Day Cab*           | $\checkmark$ | х        | х        |
| Suspension                           | Front : Parabolic Springs<br>Rear : Semi Elliptical Springs      |    |         | Lounging Arrangement          | V            | x        | x        |
| Brakes                               | 8 Bar System                                                     | -  |         | (Co Driver Side)              |              |          |          |
| Cabin                                | 2.05 m Day Cab                                                   |    |         | Air Outlets - Ventilation     | 8# Vents     | 4# Vents | 4# Vents |
| Wheelbase                            | 4000 mm                                                          | Co |         | 5 Deg. Cooler Cab             | - √          | x        | x        |
| TCD (m)                              | 14.9 m                                                           |    |         |                               |              |          |          |
| Gradeability                         | 34%                                                              |    |         | (Lower Rake Angle Design)     |              |          |          |
| MTBD Scope : CBC Supply <sup>*</sup> |                                                                  | -  |         | Centre Seat cum Storage       | - √          | x        | x        |
|                                      |                                                                  |    |         | Day Cab                       |              |          |          |
|                                      |                                                                  |    |         | Sleeping Provision – Day Cab  | _            |          |          |
|                                      |                                                                  |    |         | (Centre Seat)                 | $\checkmark$ | х        | х        |