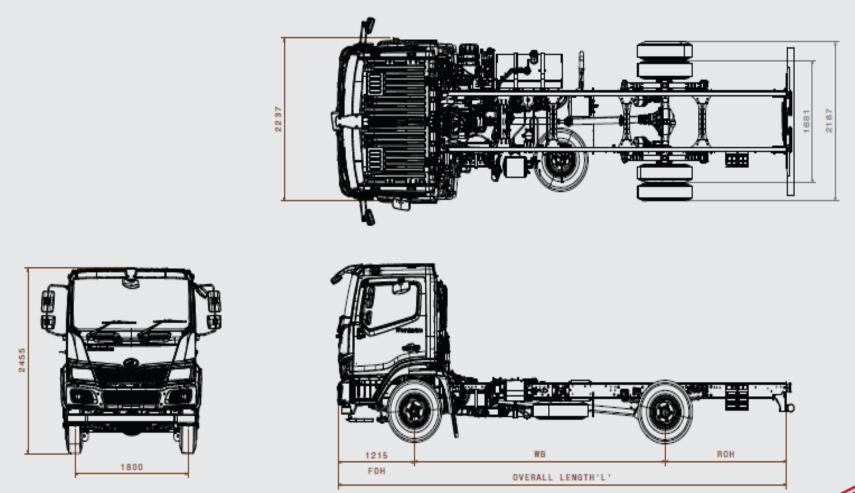

## MAHINDRA FURIO 11 - 5334 mm CBC LAYOUT

\*Refer Body Building, PTO, ABS, Protective Shield Guidelines, Dos & Don'ts