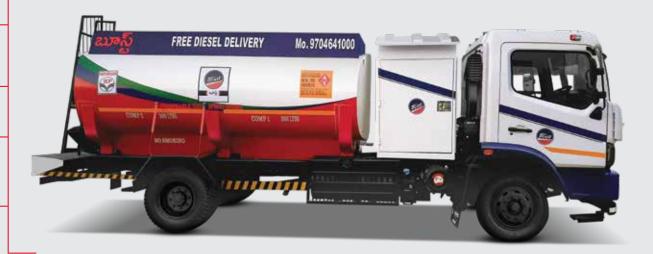

Mahindra FURIO 11 6 kl Diesel Bowser

#### • TANKUP MOBILE DIESEL BOWSERS FEATURES:

- In compliance with the safety features as per Standard PESO Norms
- Tank with Box
- Pump
- Dispenser unit comes with digital reading and printer facility
- Hose reel is with spring facility, to facilitate ease of operation for the fuel operator
- Auto cut-off nozzle
- Re-usable filter / Strainer
- Pneumatic switch inside driver cabin to activate the PTO (Power Take Off#)

#### • SPECIAL FEATURES:

- The bowser manhole cover and the dispensing valve can be controlled remotely, i.e. its opening and closing can be triggered through Tank Up app only.
- Tank Lock prevents any form of theft of fuel from the possible human touchpoints.