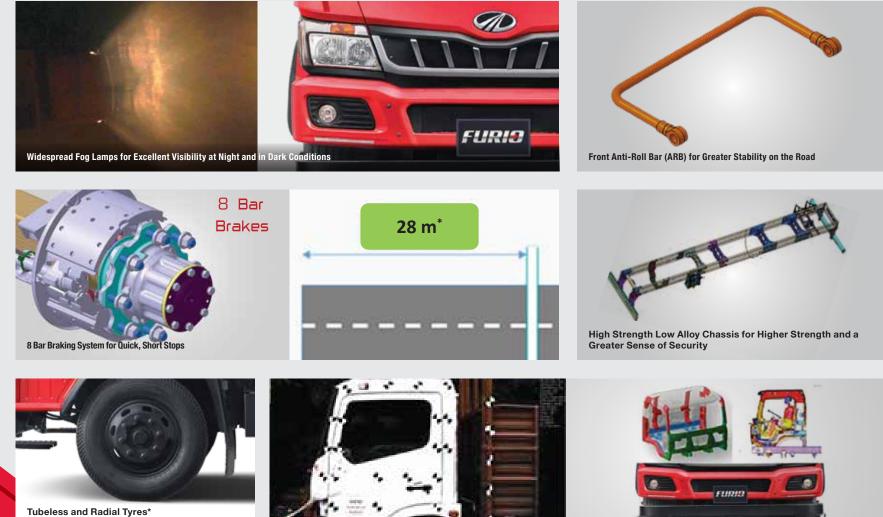

### **BUILT FOR PERFORMANCE**

Strong and Rugged Aggregates: Gives you greater vehicle reliability

Lower Turning Circle Diameter: For effortless city driving Conditions

•=•

Standard front Anti-Roll Bar for **Better Vehicle Stability** 

## **MODEL TECHNICAL SPECIFICATIONS & FEATURES - FUEL BOWSER**

| Model                                | Mahindra FURIO 11 - 5334 mm CBC                                  |    |         | Features                      | FURIO        | Comp. 1  | Comp. 2  |
|--------------------------------------|------------------------------------------------------------------|----|---------|-------------------------------|--------------|----------|----------|
| GVW                                  | 11280 kg                                                         |    |         | Hydraulic Lash Adjuster       | $\checkmark$ | х        | x        |
| Tyres                                | Tubeless Tyre 235/75 R17.5<br>Radial Tyre - 8.25 R 16            | En | gine    | Auto Belt Tensioner           |              | x        | x        |
| Engine                               | mDi Tech, 3.5 litre, 4 Cylinder,<br>BS-VI (EGR + SCR Technology) |    | Safety  | Cab - Energy Absorbing Mounts | $\checkmark$ | x        | x        |
| Max. Power                           | 104 kW @ 2400 r/min                                              |    |         | Wide Spread Fog Lamps         | $\checkmark$ | х        | х        |
| Max. Torque                          | 525 Nm @ 1250 ~ 1800 (With Multimode)                            | Sa |         | Neutral Safety Start Switch   |              | x        | x        |
| Transmission                         | 6 speed Overdrive Synchro Gearbox                                |    | 2       |                               |              |          | Ontion   |
| Clutch Diameter                      | 362 mm                                                           |    |         | Anti-Roll Bar                 | $\checkmark$ | Х        | Option   |
| Chassis Material & Section           | HSLA 550, 210 x 65 x 5 mm Chassis with reinforcement             |    |         | Wire Mesh @ Fuel Tank Neck    | $\checkmark$ | x        | х        |
| Fuel Tank                            | 160 litre                                                        |    | Comfort | SL Berth - Day Cab*           | $\checkmark$ | х        | х        |
| Suspension                           | Front : Parabolic Springs<br>Rear : Semi Elliptical Springs      |    |         | Lounging Arrangement          | V            | x        | x        |
| Brakes                               | 8 Bar System                                                     | -  |         | (Co Driver Side)              |              |          |          |
| Cabin                                | 2.05 m Day Cab                                                   |    |         | Air Outlets - Ventilation     | 8# Vents     | 4# Vents | 4# Vents |
| Wheelbase                            | 4000 mm                                                          | Co |         | 5 Deg. Cooler Cab             | - √          | x        | x        |
| TCD (m)                              | 14.9 m                                                           |    |         |                               |              |          |          |
| Gradeability                         | 34%                                                              |    |         | (Lower Rake Angle Design)     |              |          |          |
| MTBD Scope : CBC Supply <sup>*</sup> |                                                                  | -  |         | Centre Seat cum Storage       | - √          | x        | x        |
|                                      |                                                                  |    |         | Day Cab                       |              |          |          |
|                                      |                                                                  |    |         | Sleeping Provision – Day Cab  | _            |          |          |
|                                      |                                                                  |    |         | (Centre Seat)                 | $\checkmark$ | х        | х        |

Tubeless and Radial Tyres\* for High Speed Capacity, Better Stability And Puncture Resistance

Think of the Mahindra iMAXX telematics technology as your personal assistant that updates you with vital information about your vehicles and business. Mahindra iMAXX comes with smart features like Accurate Refills, Live Tracking, Predictive Vehicle Health Monitoring, Fuel Efficiency Analysis, Theft Alerts, Fuel Consumption, Adblue Monitoring, Driver Behaviour Monitoring and a range of Automated Operation Reports. With the help of these features, owners can keep track of their vehicles and business 24/7.\*