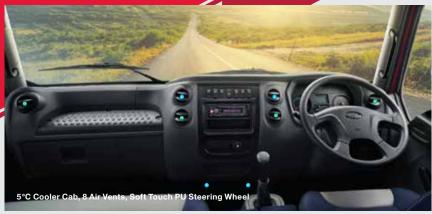

## **MODEL TECHNICAL SPECIFICATIONS & FEATURES - FUEL BOWSER**

| Model                                | Mahindra FURIO 11 - 5334 mm CBC                                  |    |         | Features                      | FURIO        | Comp. 1  | Comp. 2  |
|--------------------------------------|------------------------------------------------------------------|----|---------|-------------------------------|--------------|----------|----------|
| GVW                                  | 11280 kg                                                         |    |         | Hydraulic Lash Adjuster       | $\checkmark$ | х        | x        |
| Tyres                                | Tubeless Tyre 235/75 R17.5<br>Radial Tyre - 8.25 R 16            | En | gine    | Auto Belt Tensioner           |              | x        | x        |
| Engine                               | mDi Tech, 3.5 litre, 4 Cylinder,<br>BS-VI (EGR + SCR Technology) |    | Safety  | Cab - Energy Absorbing Mounts | $\checkmark$ | x        | x        |
| Max. Power                           | 104 kW @ 2400 r/min                                              |    |         | Wide Spread Fog Lamps         | $\checkmark$ | х        | х        |
| Max. Torque                          | 525 Nm @ 1250 ~ 1800 (With Multimode)                            | Sa |         | Neutral Safety Start Switch   |              | x        | x        |
| Transmission                         | 6 speed Overdrive Synchro Gearbox                                |    | 2       |                               |              |          | Ontion   |
| Clutch Diameter                      | 362 mm                                                           |    |         | Anti-Roll Bar                 | $\checkmark$ | Х        | Option   |
| Chassis Material & Section           | HSLA 550, 210 x 65 x 5 mm Chassis with reinforcement             |    |         | Wire Mesh @ Fuel Tank Neck    | $\checkmark$ | x        | х        |
| Fuel Tank                            | 160 litre                                                        |    | Comfort | SL Berth - Day Cab*           | $\checkmark$ | х        | х        |
| Suspension                           | Front : Parabolic Springs<br>Rear : Semi Elliptical Springs      |    |         | Lounging Arrangement          | V            | x        | x        |
| Brakes                               | 8 Bar System                                                     | -  |         | (Co Driver Side)              |              |          |          |
| Cabin                                | 2.05 m Day Cab                                                   |    |         | Air Outlets - Ventilation     | 8# Vents     | 4# Vents | 4# Vents |
| Wheelbase                            | 4000 mm                                                          | Co |         | 5 Deg. Cooler Cab             | - √          | x        | x        |
| TCD (m)                              | 14.9 m                                                           |    |         |                               |              |          |          |
| Gradeability                         | 34%                                                              |    |         | (Lower Rake Angle Design)     |              |          |          |
| MTBD Scope : CBC Supply <sup>*</sup> |                                                                  | -  |         | Centre Seat cum Storage       | - √          | x        | x        |
|                                      |                                                                  |    |         | Day Cab                       |              |          |          |
|                                      |                                                                  |    |         | Sleeping Provision – Day Cab  | _            |          |          |
|                                      |                                                                  |    |         | (Centre Seat)                 | $\checkmark$ | х        | х        |

- Space enough for two drivers Roomy cabin, with lower noise and vibration
- Ample resting space in cabin during stopovers; means less tiredness over long drives
- Well-ventilated cabin brings down temperatures; especially in hot conditions
- Gives you market rate business edge by making on-time delivery possible
- Cabin provides higher operational comfort
- Comfort that makes night-driving less of an effort
- · Good cabin ergonomics leading to higher trip efficiency