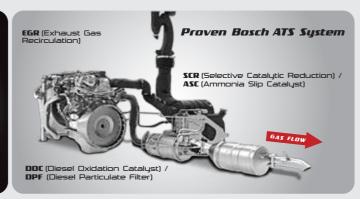

### **MODEL TECHNICAL SPECIFICATIONS & FEATURES - LPG CYLINDER**

| Model               | FURIO 14                                           | FURIO 16               | FURIO 17      |  |  |
|---------------------|----------------------------------------------------|------------------------|---------------|--|--|
| GVW                 | 14050 kg                                           | 16140 kg               | 17000 kg      |  |  |
| Tyres               | 8.25 R 20                                          | 9.0 R 20               | 275/80 R 22.5 |  |  |
| Engine              | mDi Tech, 4 Cylinder, BS-VI (EGR + SCR Technology) |                        |               |  |  |
| Max. Power          | 103 kW @ 2400 r/min                                |                        |               |  |  |
| Max. Torque         | 525 Nm @ 1250-1800 r/min (With Multimode)          |                        |               |  |  |
| Transmission        | MNT 55, 6 speed Overdrive Synchro Gearbox          |                        |               |  |  |
| Clutch Diameter     | 362 mm                                             |                        |               |  |  |
| Chassis (mm)        | HSLA 550, 210<br>x 65 x 6                          | HSLA 550, 212 x 65 x 7 |               |  |  |
| Fuel Tank           | 190 litre                                          | 235 litre              | 330 litre     |  |  |
| Suspension          | Front : Parabolic, Rear : Semi Elliptical          |                        |               |  |  |
| Brakes              | 10 Bar System                                      |                        |               |  |  |
| Cabin               | 2.05 m Day                                         | 2.05 m Day, Sleeper    | Sleeper       |  |  |
| Load Body<br>Length | 5796 mm                                            | 5798 mm                |               |  |  |
| Load Body<br>Width  | 2135 mm, 2288 mm                                   | 2288 mm                | 2374 mm       |  |  |