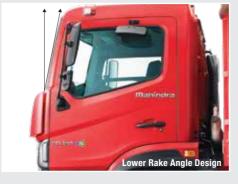

|             | Features                        | FURIO    | Comp. 1  | Comp. 2  |
|-------------|---------------------------------|----------|----------|----------|
| Engine      | Hydraulic Lash Adjuster         | √        | х        | х        |
|             | Auto Belt Tensioner             | √        | х        | х        |
| Safety      | Cab - Energy Absorbing Mounts   | √        | х        | х        |
|             | Wide Spread Fog Lamps           | √        | х        | х        |
|             | Neutral Safety Start Switch     | √        | х        | х        |
|             | Anti-Roll Bar                   | √        | х        | Option   |
|             | Wire Mesh @ Fuel Tank Neck      | √        | х        | х        |
| Comfort     | SL Berth - Day Cab*             | √        | х        | х        |
|             | Lounging Arrangement            |          | х        | х        |
|             | (Co Driver Side)                | √        |          |          |
|             | Air Outlets - Ventilation       | 8# Vents | 4# Vents | 4# Vents |
|             | 5 Deg. Cooler Cab               | ,        | х        | х        |
|             | (Lower Rake Angle Design)       | √        |          |          |
|             | Centre Seat cum Storage         | ,        |          |          |
|             | Day Cab                         | √        | х        | х        |
|             | Sleeping Provision - Day Cab    | ,        | х        | х        |
|             | (Centre Seat)                   | √        |          |          |
| Convenience | Roof Luggage Carrier / Aero Kit | ,        | х        | х        |
|             | Mounting Provision              | √        |          |          |