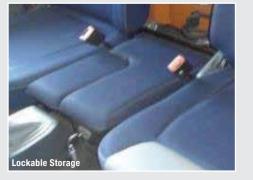

|             | Features                        | FURIO    | Comp. 1  | Comp. 2  |
|-------------|---------------------------------|----------|----------|----------|
| Engine      | Hydraulic Lash Adjuster         | √        | х        | х        |
|             | Auto Belt Tensioner             | √        | х        | х        |
| Safety      | Cab - Energy Absorbing Mounts   | √        | х        | х        |
|             | Wide Spread Fog Lamps           | √        | х        | х        |
|             | Neutral Safety Start Switch     | √        | х        | х        |
|             | Anti-Roll Bar                   | √        | х        | Option   |
|             | Wire Mesh @ Fuel Tank Neck      | √        | х        | х        |
| Comfort     | SL Berth - Day Cab*             | √        | х        | х        |
|             | Lounging Arrangement            |          | х        | х        |
|             | (Co Driver Side)                | √        |          |          |
|             | Air Outlets - Ventilation       | 8# Vents | 4# Vents | 4# Vents |
|             | 5 Deg. Cooler Cab               | ,        | х        | х        |
|             | (Lower Rake Angle Design)       | √        |          |          |
|             | Centre Seat cum Storage         | ,        |          |          |
|             | Day Cab                         | √        | х        | х        |
|             | Sleeping Provision - Day Cab    | ,        | х        | х        |
|             | (Centre Seat)                   | √        |          |          |
| Convenience | Roof Luggage Carrier / Aero Kit | ,        | х        | х        |
|             | Mounting Provision              | √        |          |          |