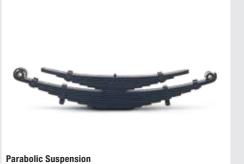

### **MODEL TECHNICAL SPECIFICATIONS & FEATURES - LPG CYLINDER**

| Model               | FURIO 14                                           | FURIO 16               | FURIO 17      |  |  |
|---------------------|----------------------------------------------------|------------------------|---------------|--|--|
| GVW                 | 14050 kg                                           | 16140 kg               | 17000 kg      |  |  |
| Tyres               | 8.25 R 20                                          | 9.0 R 20               | 275/80 R 22.5 |  |  |
| Engine              | mDi Tech, 4 Cylinder, BS-VI (EGR + SCR Technology) |                        |               |  |  |
| Max. Power          | 103 kW @ 2400 r/min                                |                        |               |  |  |
| Max. Torque         | 525 Nm @ 1250-1800 r/min (With Multimode)          |                        |               |  |  |
| Transmission        | MNT 55, 6 speed Overdrive Synchro Gearbox          |                        |               |  |  |
| Clutch Diameter     | 362 mm                                             |                        |               |  |  |
| Chassis (mm)        | HSLA 550, 210<br>x 65 x 6                          | HSLA 550, 212 x 65 x 7 |               |  |  |
| Fuel Tank           | 190 litre                                          | 235 litre              | 330 litre     |  |  |
| Suspension          | Front : Parabolic, Rear : Semi Elliptical          |                        |               |  |  |
| Brakes              | 10 Bar System                                      |                        |               |  |  |
| Cabin               | 2.05 m Day                                         | 2.05 m Day, Sleeper    | Sleeper       |  |  |
| Load Body<br>Length | 5796 mm                                            | 5798 mm                |               |  |  |
| Load Body<br>Width  | 2135 mm, 2288 mm                                   | 2288 mm                | 2374 mm       |  |  |