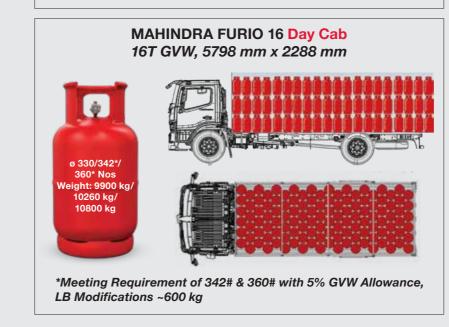

#### DESIGNED TO FIT HIGHER NUMBER OF CYLINDERS

\*Meeting Requirement of 383# with 5% GVW Allow

LB Modifications ~600 kg