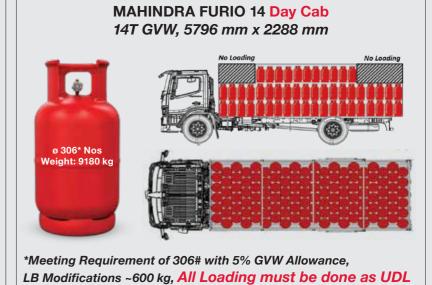

#### DESIGNED TO FIT HIGHER NUMBER OF CYLINDERS

\*Meeting Requirement of 383# with 5% GVW Allow

LB Modifications ~600 kg