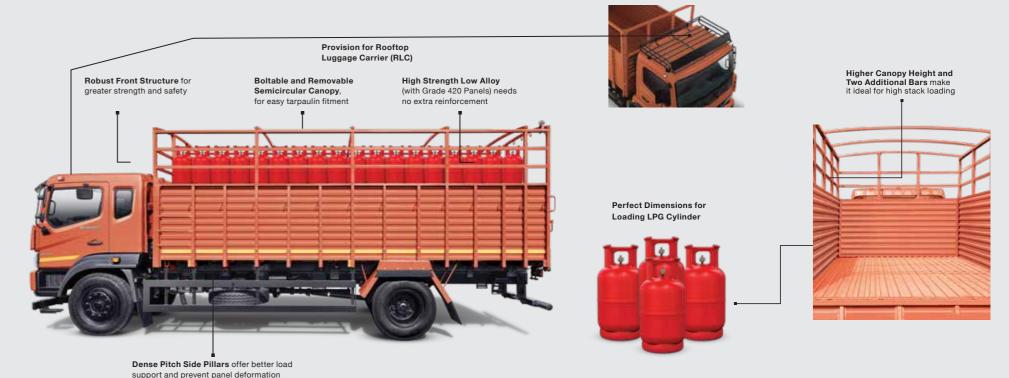

#### JUST THE CYLINDER CARRIER YOU'VE BEEN WAITING FOR.

With its build, performance and driving comfort, the Mahindra **FURIO** is the LPG cylinder carrier your business needs. It has been designed to be not only more profitable but it has several features that make drivers more productive.

#### DESIGNED TO DELIVER MORE PROFITS, WITH A GUARANTEE.

FuelSmart technology for best-in-class mileage

Higher passing payload and higher rated payload

Meets cylinder-bottling plant requirements for intercity transport

Rugged aggregates for durability and longer, trouble-free running

Higher vehicle stability adds to cargo safety in typical Indian road conditions

Multiple loadbody length options for specific business applications