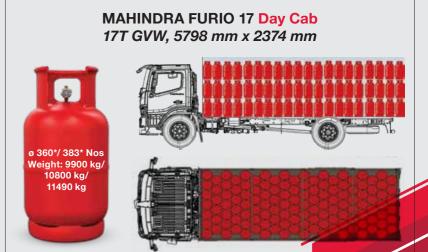

#### JUST THE CYLINDER CARRIER YOU'VE BEEN WAITING FOR.

With its build, performance and driving comfort, the Mahindra **FURIO** is the LPG cylinder carrier your business needs. It has been designed to be not only more profitable but it has several features that make drivers more productive.

#### DESIGNED TO FIT HIGHER NUMBER OF CYLINDERS

\*Meeting Requirement of 383# with 5% GVW Allow

LB Modifications ~600 kg