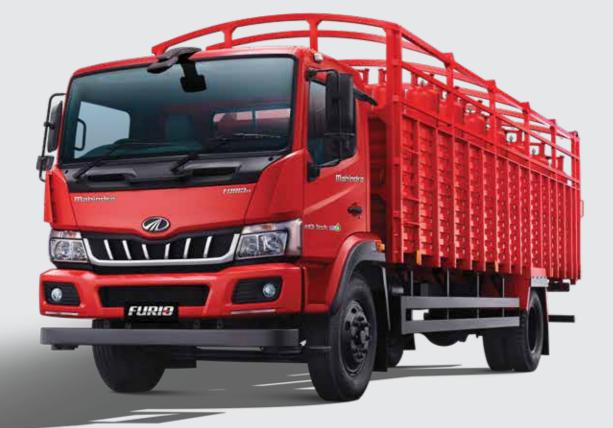

#### JUST THE CYLINDER CARRIER YOU'VE BEEN WAITING FOR.

With its build, performance and driving comfort, the Mahindra **FURIO** is the LPG cylinder carrier your business needs. It has been designed to be not only more profitable but it has several features that make drivers more productive.

#### DESIGNED TO DELIVER MORE PROFITS, WITH A GUARANTEE.

FuelSmart technology for best-in-class mileage

Higher passing payload and higher rated payload

Meets cylinder-bottling plant requirements for intercity transport

Rugged aggregates for durability and longer, trouble-free running

Higher vehicle stability adds to cargo safety in typical Indian road conditions

Multiple loadbody length options for specific business applications