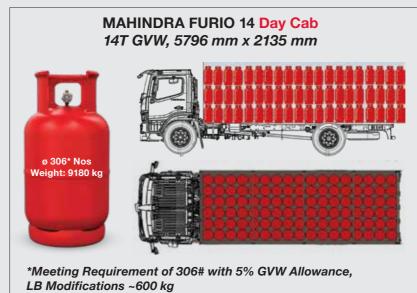

#### DESIGNED TO FIT HIGHER NUMBER OF CYLINDERS

\*Meeting Requirement of 383# with 5% GVW Allow

LB Modifications ~600 kg