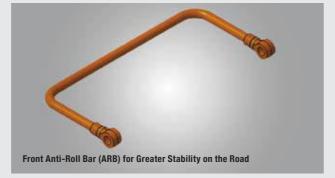

|             | Features                        | FURIO    | Comp. 1  | Comp. 2  |
|-------------|---------------------------------|----------|----------|----------|
| Engine      | Hydraulic Lash Adjuster         | √        | х        | х        |
|             | Auto Belt Tensioner             | √        | х        | х        |
| Safety      | Cab - Energy Absorbing Mounts   | √        | х        | х        |
|             | Wide Spread Fog Lamps           | √        | х        | х        |
|             | Neutral Safety Start Switch     | √        | х        | х        |
|             | Anti-Roll Bar                   | √        | х        | Option   |
|             | Wire Mesh @ Fuel Tank Neck      | √        | х        | х        |
| Comfort     | SL Berth - Day Cab*             | √        | х        | х        |
|             | Lounging Arrangement            |          | х        | х        |
|             | (Co Driver Side)                | √        |          |          |
|             | Air Outlets - Ventilation       | 8# Vents | 4# Vents | 4# Vents |
|             | 5 Deg. Cooler Cab               | ,        | х        | х        |
|             | (Lower Rake Angle Design)       | √        |          |          |
|             | Centre Seat cum Storage         | ,        |          |          |
|             | Day Cab                         | √        | х        | х        |
|             | Sleeping Provision - Day Cab    | ,        | х        | х        |
|             | (Centre Seat)                   | √        |          |          |
| Convenience | Roof Luggage Carrier / Aero Kit | ,        | х        | х        |
|             | Mounting Provision              | √        |          |          |