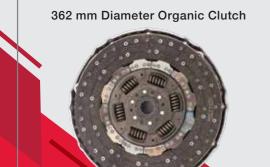

### **MODEL TECHNICAL SPECIFICATIONS & FEATURES - LPG CYLINDER**

| Model               | FURIO 14                                           | FURIO 16               | FURIO 17      |  |  |
|---------------------|----------------------------------------------------|------------------------|---------------|--|--|
| GVW                 | 14050 kg                                           | 16140 kg               | 17000 kg      |  |  |
| Tyres               | 8.25 R 20                                          | 9.0 R 20               | 275/80 R 22.5 |  |  |
| Engine              | mDi Tech, 4 Cylinder, BS-VI (EGR + SCR Technology) |                        |               |  |  |
| Max. Power          | 103 kW @ 2400 r/min                                |                        |               |  |  |
| Max. Torque         | 525 Nm @ 1250-1800 r/min (With Multimode)          |                        |               |  |  |
| Transmission        | MNT 55, 6 speed Overdrive Synchro Gearbox          |                        |               |  |  |
| Clutch Diameter     | 362 mm                                             |                        |               |  |  |
| Chassis (mm)        | HSLA 550, 210<br>x 65 x 6                          | HSLA 550, 212 x 65 x 7 |               |  |  |
| Fuel Tank           | 190 litre                                          | 235 litre              | 330 litre     |  |  |
| Suspension          | Front : Parabolic, Rear : Semi Elliptical          |                        |               |  |  |
| Brakes              | 10 Bar System                                      |                        |               |  |  |
| Cabin               | 2.05 m Day                                         | 2.05 m Day, Sleeper    | Sleeper       |  |  |
| Load Body<br>Length | 5796 mm                                            | 5798 mm                |               |  |  |
| Load Body<br>Width  | 2135 mm, 2288 mm                                   | 2288 mm                | 2374 mm       |  |  |