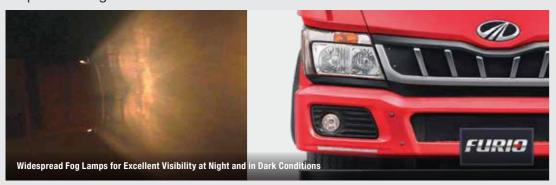

|             | Features                        | FURIO    | Comp. 1  | Comp. 2  |
|-------------|---------------------------------|----------|----------|----------|
| Engine      | Hydraulic Lash Adjuster         | √        | х        | х        |
|             | Auto Belt Tensioner             | √        | х        | х        |
| Safety      | Cab - Energy Absorbing Mounts   | √        | х        | х        |
|             | Wide Spread Fog Lamps           | √        | х        | х        |
|             | Neutral Safety Start Switch     | √        | х        | х        |
|             | Anti-Roll Bar                   | √        | х        | Option   |
|             | Wire Mesh @ Fuel Tank Neck      | √        | х        | х        |
| Comfort     | SL Berth - Day Cab*             | √        | х        | х        |
|             | Lounging Arrangement            |          | х        | х        |
|             | (Co Driver Side)                | √        |          |          |
|             | Air Outlets - Ventilation       | 8# Vents | 4# Vents | 4# Vents |
|             | 5 Deg. Cooler Cab               | ,        | х        | х        |
|             | (Lower Rake Angle Design)       | √        |          |          |
|             | Centre Seat cum Storage         | ,        |          |          |
|             | Day Cab                         | √        | х        | х        |
|             | Sleeping Provision - Day Cab    | ,        | х        | х        |
|             | (Centre Seat)                   | √        |          |          |
| Convenience | Roof Luggage Carrier / Aero Kit | ,        | х        | х        |
|             | Mounting Provision              | √        |          |          |