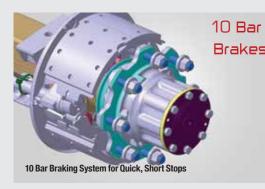

### **MODEL TECHNICAL SPECIFICATIONS & FEATURES - LPG CYLINDER**

| Model               | FURIO 14                                           | FURIO 16               | FURIO 17      |  |  |
|---------------------|----------------------------------------------------|------------------------|---------------|--|--|
| GVW                 | 14050 kg                                           | 16140 kg               | 17000 kg      |  |  |
| Tyres               | 8.25 R 20                                          | 9.0 R 20               | 275/80 R 22.5 |  |  |
| Engine              | mDi Tech, 4 Cylinder, BS-VI (EGR + SCR Technology) |                        |               |  |  |
| Max. Power          | 103 kW @ 2400 r/min                                |                        |               |  |  |
| Max. Torque         | 525 Nm @ 1250-1800 r/min (With Multimode)          |                        |               |  |  |
| Transmission        | MNT 55, 6 speed Overdrive Synchro Gearbox          |                        |               |  |  |
| Clutch Diameter     | 362 mm                                             |                        |               |  |  |
| Chassis (mm)        | HSLA 550, 210<br>x 65 x 6                          | HSLA 550, 212 x 65 x 7 |               |  |  |
| Fuel Tank           | 190 litre                                          | 235 litre              | 330 litre     |  |  |
| Suspension          | Front : Parabolic, Rear : Semi Elliptical          |                        |               |  |  |
| Brakes              | 10 Bar System                                      |                        |               |  |  |
| Cabin               | 2.05 m Day                                         | 2.05 m Day, Sleeper    | Sleeper       |  |  |
| Load Body<br>Length | 5796 mm                                            | 5798 mm                |               |  |  |
| Load Body<br>Width  | 2135 mm, 2288 mm                                   | 2288 mm                | 2374 mm       |  |  |