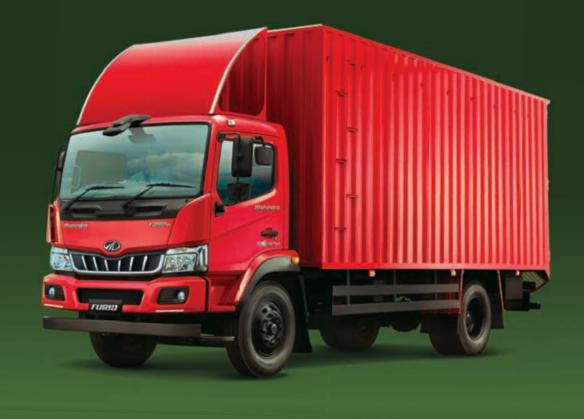

## Mahindra Commercial Vehicles Make tough roads tremble

Designed to Dominate

TETAT

Cheetahs are ingeniously designed. Their large nostrils and lungs allow them to breathe more easily while running. They're blessed with a flexible spine that stretches out to help them sprint faster. Their semi-retractable claws provide good traction. And the black tear-shaped streaks under their eyes help reflect the sun's glare while chasing their prey.

Mahindra FURIO was created to outrun the competition. Designed by the famed Pininfarina design company, everything from its ergonomics to its powerful engine, and from its fuel efficiency to its comfortable cabin, help owners increase their profitability.