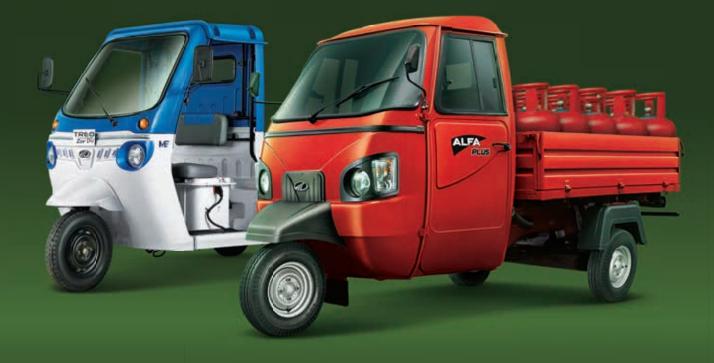

TREO Zor and ALFA Plus may be smaller in size but they're solid and can take on the heaviest of loads. They're fast, too, and can adapt to any terrain, efficiently, effortlessly and frugally!