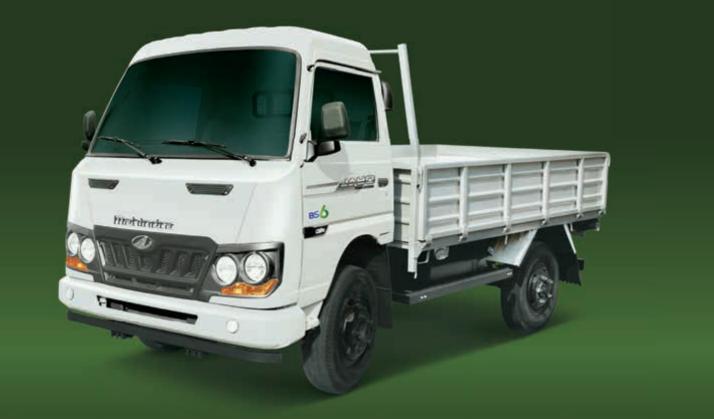

### SUPRO HD SERIES

The Mahindra SUPRO HD Series Maxitruck is the strongest in its category. It can carry a load of up to 1000 kg and attain a top speed of 80 km/h while delivering an impressive mileage of 21.94 km/l.\* Its robust aggregates ensure it treads on tough terrains with ease, for years. In one word, the PROFIT TRUCK!