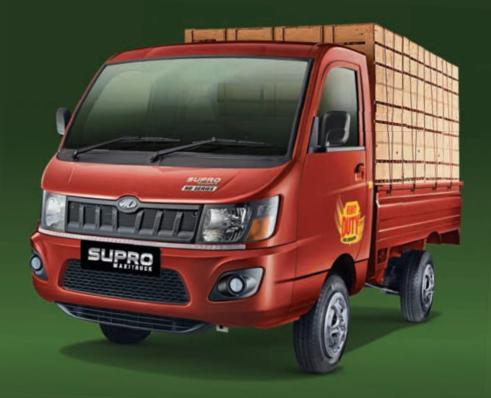

# Built tough Built to Last

The White Rhinoceros is the biggest of all rhinoceroses. Weighing up to 2500 kg, they're renowned for their strength and stamina. Surprisingly fast, a White Rhinoceros can attain a speed of up to 50 km/h and can run for almost 64 km at one go.

### SUPRO HD SERIES

The Mahindra SUPRO HD Series Maxitruck is the strongest in its category. It can carry a load of up to 1000 kg and attain a top speed of 80 km/h while delivering an impressive mileage of 21.94 km/l.\* Its robust aggregates ensure it treads on tough terrains with ease, for years. In one word, the PROFIT TRUCK!