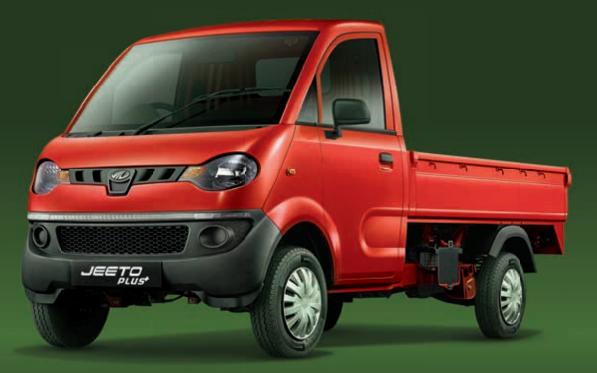

Mahindra JEETO can go on and on without refuelling as it is designed to offer best-in-class mileage. Its maintenance cost is less too, enabling it to do more trips without any fuss. The JEETO isn't just economical, it's yet another profit machine by Mahindra.