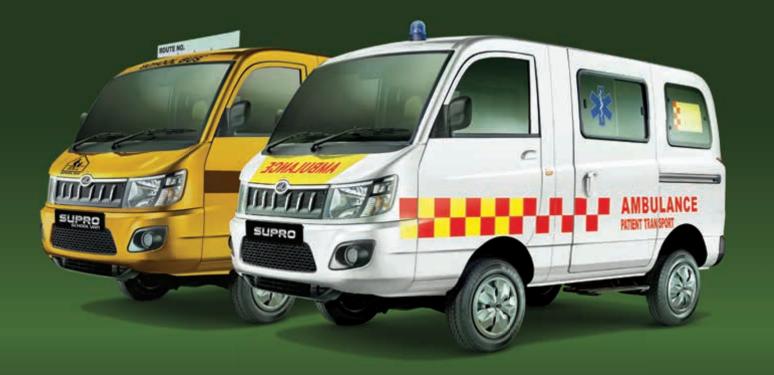

# Ensures Well-being of Others

A one-of-a-kind breed, Saint Bernards are famous for rescuing and protecting people. They possess a high tolerance for cold weather and have rescued many people in the Alps. Not to mention, their loving and affectionate nature which make them truly remarkable.

The SUPRO Ambulance was designed to save lives thanks to its state-of-the-art features and its compact size which aids manoeuvrability. The SUPRO School Van is compact as well and is the ideal choice to safely ferry children to their school and back.