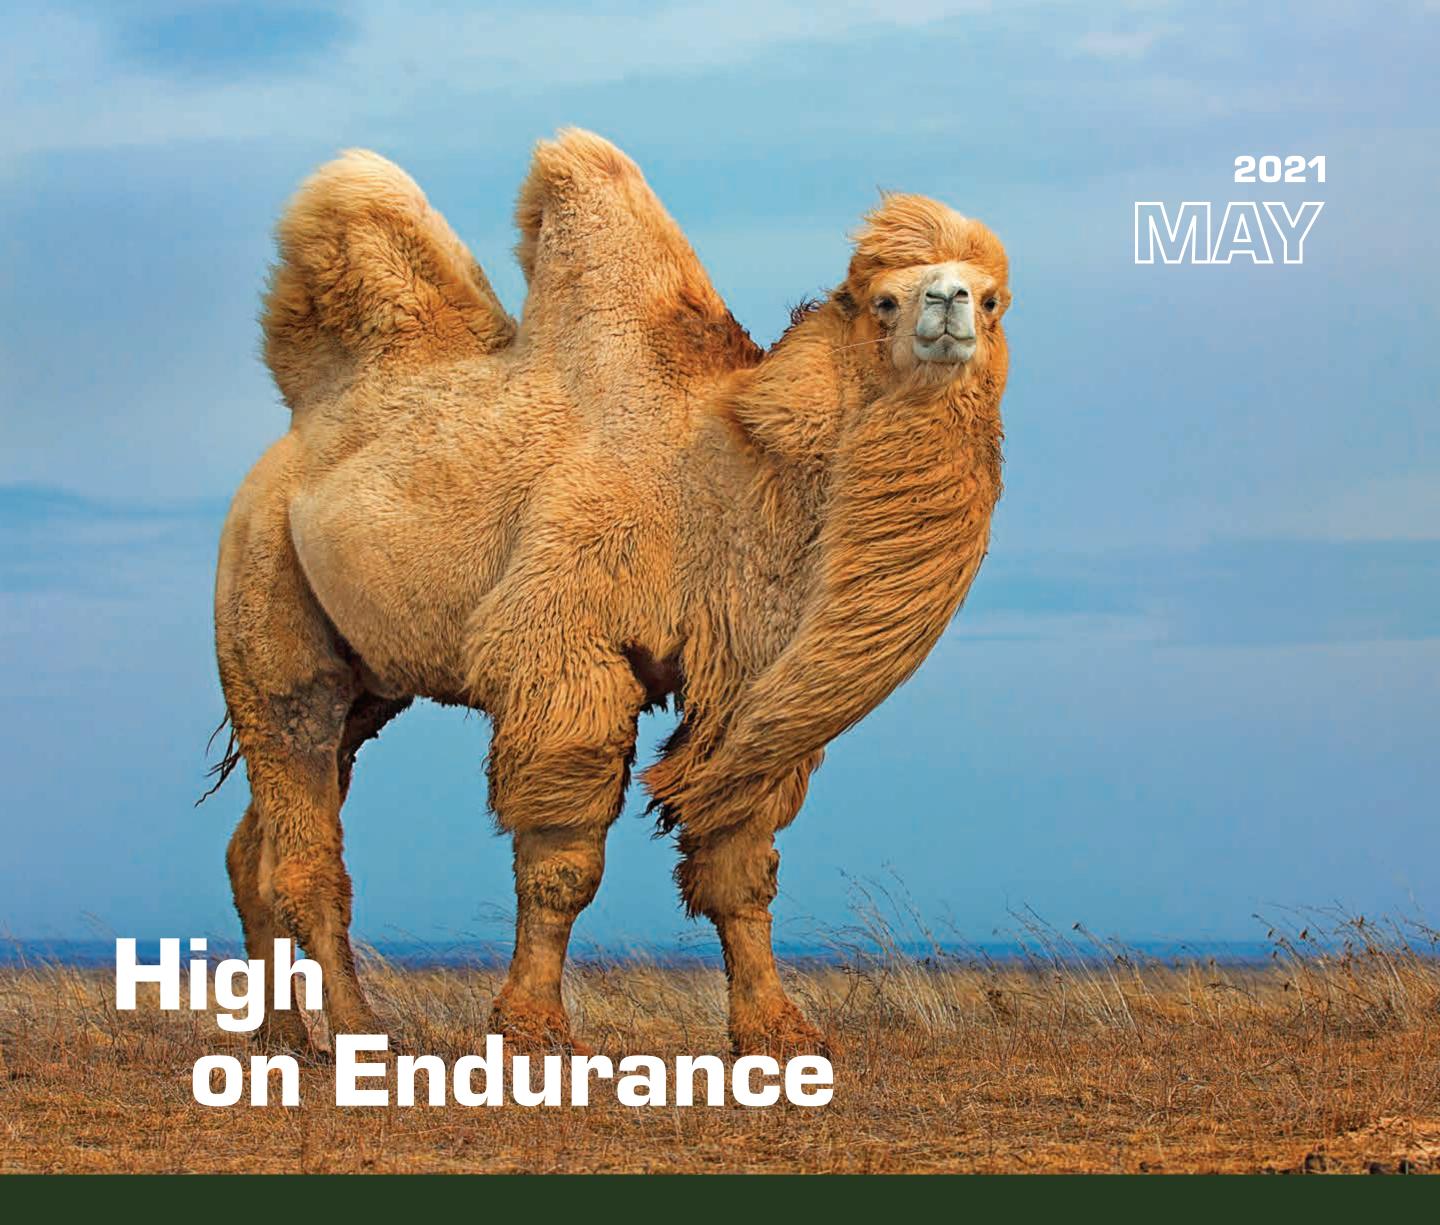

### Μ S W F Μ F S S Τ T S W Т 01 02 03 04 05 06 07 08 09 10 11 12 13 14 15 16 17 18 19 20 21 22 23 24 25 26 27 28 29 30 F S S Μ W F S S Μ F T Т W

Bactrian camels are truly unique as they have two humps instead of one. The humps store fat which gets converted into water and energy when sustenance isn't available. Hence, these camels are able to go without water for months altogether.

Mahindra JEETO can go on and on without refuelling as it is designed to offer best-in-class mileage. Its maintenance cost is less too, enabling it to do more trips without any fuss. The JEETO isn't just economical, it's yet another profit machine by Mahindra.