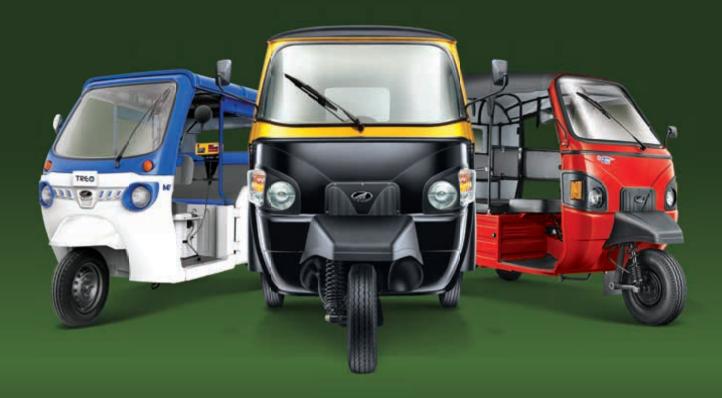

Lightweight, compact, and quick, the ALFA Passenger, TREO Passenger, and E-ALFA, are known for their agility and manoeuvrability, especially, in narrow lanes. Add to that their low running cost, durability and tough built, they stand tall in the last mile public transport segment.