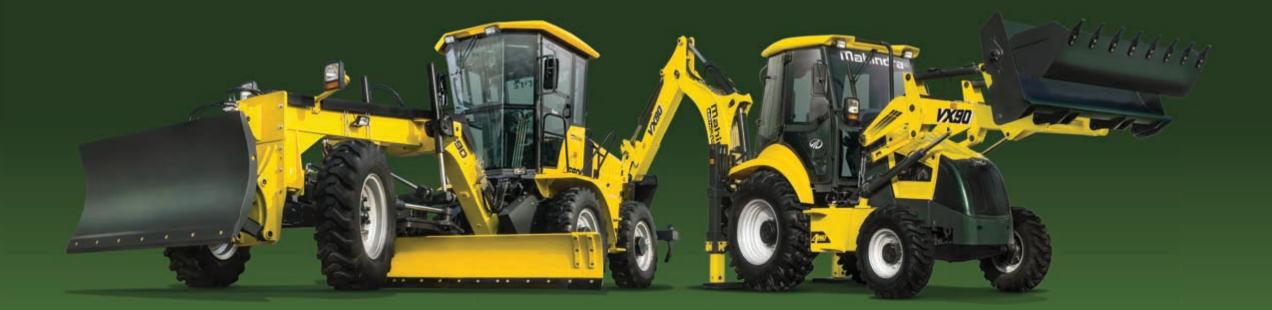

The EarthMaster is as strong as it gets and is used to lift heavy loads at construction sites. The RoadMaster, meanwhile, is used to build roads where there are none. Making its own path and helping customers scale new heights of prosperity.