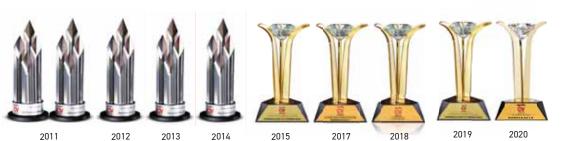

## GIVE YOUR BUSINESS THE EDGE OF OUR AWARD WINNING COMMERCIAL VEHICLE RANGE.

- 2011: CV AND HCV OF THE YEAR 25 TONNE
- 2012: PRIME MOVER OF THE YEAR 40 TONNE
- 2013: HAULAGE TIPPER OF THE YEAR TORRO 31
- 2014: CARGO CARRIER OF THE YEAR TORRO 25
- 2015: HCV RIGID CARGO CARRIER OF THE YEAR TRUXO 37
- 2017: CV AND HCV OF THE YEAR BLAZO 37
- 2018: MHCV TIPPER OF THE YEAR BLAZO 25
- 2019: HCV RIGID CARGO CARRIER BLAZO X 37 PUSHER AXLE
- 2020: HCV TIPPER OF THE YEAR BLAZO X 28 & **HCV PRIME MOVER OF THE YEAR - BLAZO X 55** CV OF THE YEAR - MAHINDRA FURIO ICV CARGO CARRIER OF THE YEAR - MAHINDRA FURIO 14 SPECIAL APPLICATION CV OF THE YEAR - MAHINDRA FURIO 12 REEFER
- 2021: DIGIES DIGITAL FOR BEST USE OF FACEBOOK FOR LEAD GENERATION BLAZO X IDMA FOR CUSTOMER ENGAGEMENT DURING DIWALI IAMAI FOR BEST TECH FOR ADVERTISING - FURIO (VIRTUAL REALITY FILMS) SOCIAL SAMOSA - BEST USE OF SOCIAL MEDIA TO GENERATE LEADS OR DRIVE REVENUES AFAQS - BEST DIGITAL BRAND VIDEO - BLAZO X