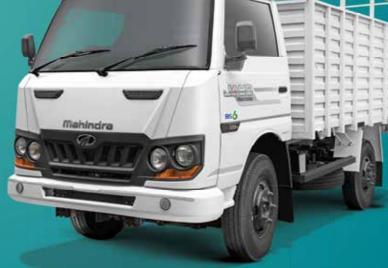

\*For more details of this guarantee, visit www.mahindratruckandbus.com

The Mahindra JAYO BS6 is the only LCV truck that contributes to business growth in a big way. You may ask how. The answer is not one but many. The JAYO BS6 has the Highest Payload, Highest Mileage, and the Highest Loading Span. All to make sure that your business earns nothing less than the Highest Profits. This truck is perfect for whatever application your business demands. In fact, it is suitable for more than 35 applications. The JAYO BS6 also gives you peace of mind, as it comes with unbeatable service and spares guarantees. Even your driver will love this LCV truck. For its most comfortable cabin and the several safety features built into it. Yes, there are many other reasons for the all-new Mahindra JAYO BS6 to be the best bet for your business. Read on and see for yourself.