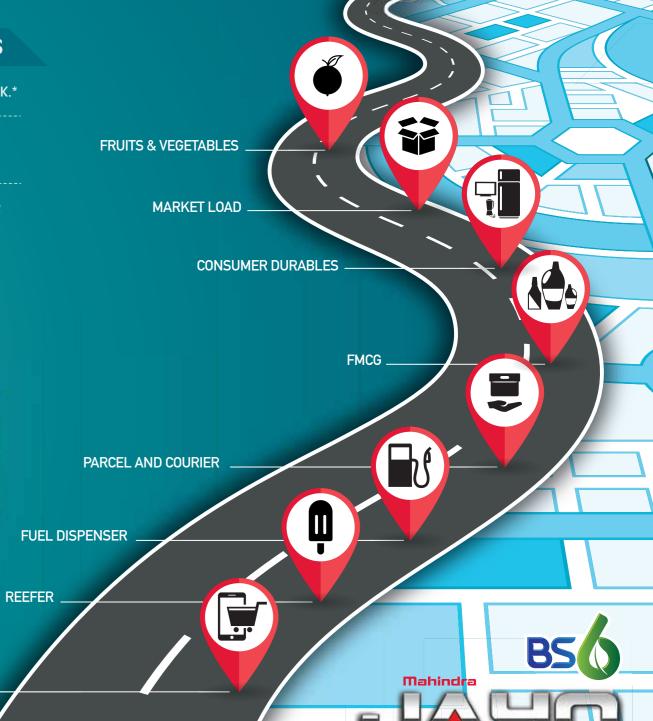

\*For more details of this guarantee, visit www.mahindratruckandbus.com

The Mahindra JAYO BS6 is the only LCV truck that contributes to business growth in a big way. You may ask how. The answer is not one but many. The JAYO BS6 has the Highest Payload, Highest Mileage, and the Highest Loading Span. All to make sure that your business earns nothing less than the Highest Profits. This truck is perfect for whatever application your business demands. In fact, it is suitable for more than 35 applications. The JAYO BS6 also gives you peace of mind, as it comes with unbeatable service and spares guarantees. Even your driver will love this LCV truck. For its most comfortable cabin and the several safety features built into it. Yes, there are many other reasons for the all-new Mahindra JAYO BS6 to be the best bet for your business. Read on and see for yourself.