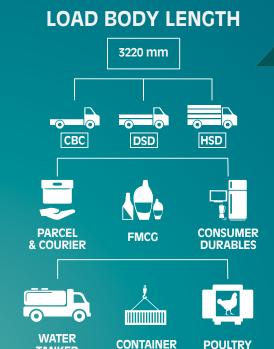

#### **HIGHEST PAYLOAD**

- Highest body length of 3220 mm
- Load more, earn more profits

\*For more details of this guarantee, visit www.mahindratruckandbus.com

E-COMMERCE

|  | Model                   | Mahindra JAYO 🖼                     |
|--|-------------------------|-------------------------------------|
|  | GVW                     | 4990 kg                             |
|  | Engine                  | mDi Tech, 4 cylinder, BS-VI         |
|  |                         | with ECR+SCR Technology             |
|  | Maximum Power           | 60 kW @ 3200 r/min                  |
|  | Maximum Torque          | 220 Nm @ 1250-2200 r/min            |
|  | Transmission            | 5 +1 speed Overdrive Gearbox        |
|  | Tyres                   | 7.0 X 16 14PR                       |
|  | Fuel Tank Capacity      | 60 litre                            |
|  | Cabin                   | Day cab (1690 Fr / 1720 Rr)         |
|  | Variant                 | CBC, DSD and HSD                    |
|  | Wheelbase               | 2654 mm                             |
|  |                         | HSD                                 |
|  | Internal Load Body Size | Internal – Length x Width x Height: |
|  |                         | (3220 X 1920 X 1350) mm             |