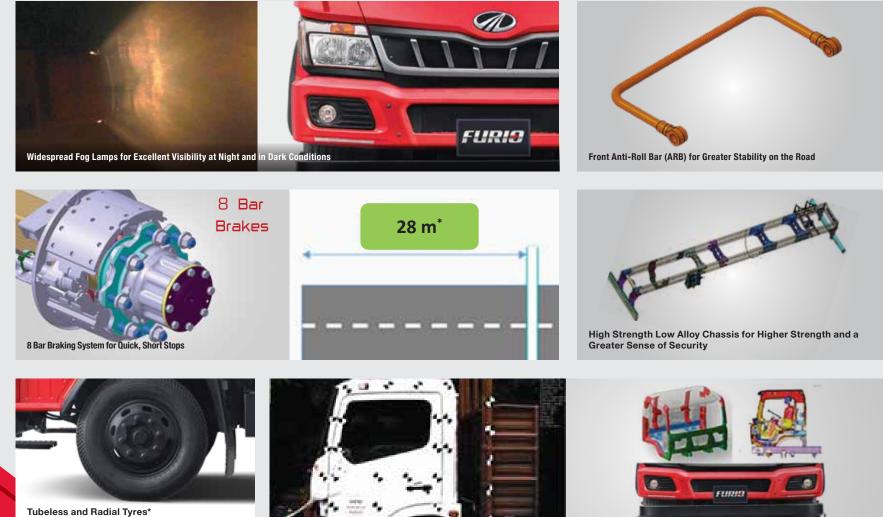

### **BUILT FOR PERFORMANCE**

Strong and Rugged Aggregates: Gives you greater vehicle reliability

Lower Turning Circle Diameter: For effortless city driving Conditions

•=•

Standard front Anti-Roll Bar for **Better Vehicle Stability** 

### **MODEL TECHNICAL SPECIFICATIONS & FEATURES - FUEL BOWSER**

| Model                                | Mahindra FURIO 11 - 5334 mm CBC                                  |    |         | Features                      | FURIO        | Comp. 1  | Comp. 2  |
|--------------------------------------|------------------------------------------------------------------|----|---------|-------------------------------|--------------|----------|----------|
| GVW                                  | 11280 kg                                                         |    |         | Hydraulic Lash Adjuster       | $\checkmark$ | х        | x        |
| Tyres                                | Tubeless Tyre 235/75 R17.5<br>Radial Tyre - 8.25 R 16            | En | gine    | Auto Belt Tensioner           |              | x        | x        |
| Engine                               | mDi Tech, 3.5 litre, 4 Cylinder,<br>BS-VI (EGR + SCR Technology) |    | Safety  | Cab - Energy Absorbing Mounts | $\checkmark$ | x        | x        |
| Max. Power                           | 104 kW @ 2400 r/min                                              |    |         | Wide Spread Fog Lamps         | $\checkmark$ | х        | х        |
| Max. Torque                          | 525 Nm @ 1250 ~ 1800 (With Multimode)                            | Sa |         | Neutral Safety Start Switch   |              | x        | x        |
| Transmission                         | 6 speed Overdrive Synchro Gearbox                                |    | 2       |                               |              |          | Ontion   |
| Clutch Diameter                      | 362 mm                                                           |    |         | Anti-Roll Bar                 | $\checkmark$ | Х        | Option   |
| Chassis Material & Section           | HSLA 550, 210 x 65 x 5 mm Chassis with reinforcement             |    |         | Wire Mesh @ Fuel Tank Neck    | $\checkmark$ | x        | х        |
| Fuel Tank                            | 160 litre                                                        |    | Comfort | SL Berth - Day Cab*           | $\checkmark$ | х        | х        |
| Suspension                           | Front : Parabolic Springs<br>Rear : Semi Elliptical Springs      |    |         | Lounging Arrangement          | V            | x        | x        |
| Brakes                               | 8 Bar System                                                     | -  |         | (Co Driver Side)              |              |          |          |
| Cabin                                | 2.05 m Day Cab                                                   |    |         | Air Outlets - Ventilation     | 8# Vents     | 4# Vents | 4# Vents |
| Wheelbase                            | 4000 mm                                                          | Co |         | 5 Deg. Cooler Cab             | - √          | x        | x        |
| TCD (m)                              | 14.9 m                                                           |    |         |                               |              |          |          |
| Gradeability                         | 34%                                                              |    |         | (Lower Rake Angle Design)     |              |          |          |
| MTBD Scope : CBC Supply <sup>*</sup> |                                                                  | -  |         | Centre Seat cum Storage       | - √          | x        | x        |
|                                      |                                                                  |    |         | Day Cab                       |              |          |          |
|                                      |                                                                  |    |         | Sleeping Provision – Day Cab  | _            |          |          |
|                                      |                                                                  |    |         | (Centre Seat)                 | $\checkmark$ | х        | х        |

### WITH MORE SAFETY COMES MORE ASSURANCE.

The Mahindra **FURIO** has several safety features to not only make drivers feel safer at higher average driving speeds but also give you the assurance of cargo safety. This is another reason why this truck is ideal for drivers and an important addition to your fleet, especially for perishable goods.

Tubeless and Radial Tyres\* for High Speed Capacity, Better Stability And Puncture Resistance

Think of the Mahindra iMAXX telematics technology as your personal assistant that updates you with vital information about your vehicles and business. Mahindra iMAXX comes with smart features like Accurate Refills, Live Tracking, Predictive Vehicle Health Monitoring, Fuel Efficiency Analysis, Theft Alerts, Fuel Consumption, Adblue Monitoring, Driver Behaviour Monitoring and a range of Automated Operation Reports. With the help of these features, owners can keep track of their vehicles and business 24/7.\*