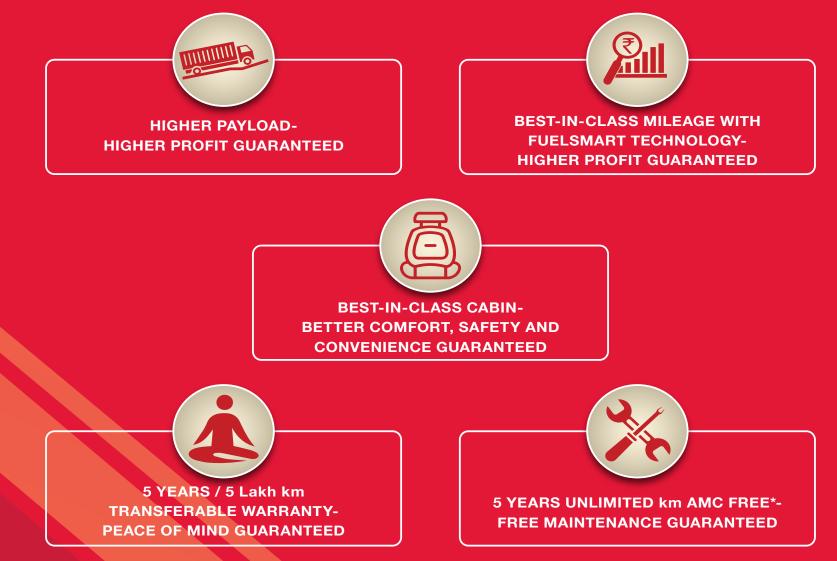

#### **OUR GUARANTEES**

#### **GET MORE PROFIT OR GIVE THE TRUCK BACK.\***

**GET THE HIGHEST MILEAGE OR GIVE THE TRUCK BACK.\*** 

GET BACK ON ROAD IN 48 HOURS OR GET ₹1,000.00 **PER DAY.**\*a

**GET A 36-HOUR GUARANTEED TURNAROUND AT** OUR WORKSHOPS OR GET ₹3,000.00 PER DAY.\*