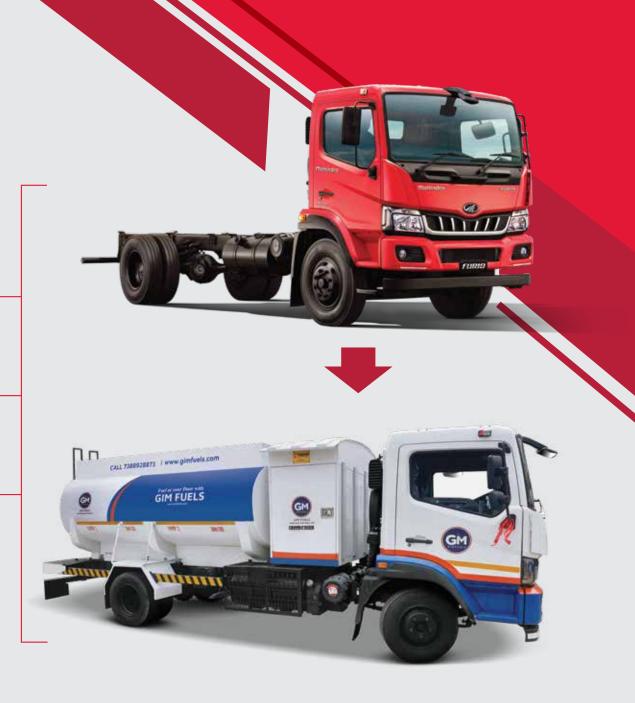

Mahindra FURIO 11 6 kl Diesel Bowser

### THE BEST TRUCK FOR FUELLING UP THE ECONOMY

Now with TANKUP Fuel Bowser body fitment

sto Tech

**NEW MAHINDRA FURS** MORE PROFIT GUARANTEED'

Note: "Chassis is approved for POL application in accordance with Rule 70 (i)(ii)&(iii) of The Petroleum Rules, 2002 "Not part of OEM fitment

## IT'S GOT EVERYTHING THE PERFECT DIESEL BOWSER NEEDS.

The Mahindra **FURIO** makes the perfect diesel bowser with its build, performance, driving comfort and safety. While its build makes it more profitable, it has several features that add to productivity.

#### • TANKUP MOBILE DIESEL BOWSERS FEATURES:

- In compliance with the safety features as per Standard PESO Norms
- Tank with Box
- Pump
- Dispenser unit comes with digital reading and printer facility
- Hose reel is with spring facility, to facilitate ease of operation for the fuel operator
- Auto cut-off nozzle
- Re-usable filter / Strainer
- Pneumatic switch inside driver cabin to activate the PTO (Power Take Off#)

#### • SPECIAL FEATURES:

- The bowser manhole cover and the dispensing valve can be controlled remotely, i.e. its opening and closing can be triggered through Tank Up app only.
- Tank Lock prevents any form of theft of fuel from the possible human touchpoints.