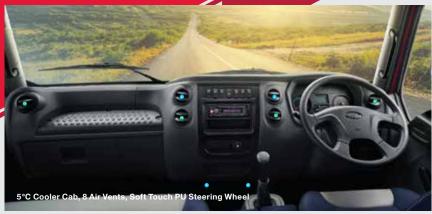

### **MODEL TECHNICAL SPECIFICATIONS & FEATURES - FUEL BOWSER**

| Model                                | Mahindra FURIO 11 - 5334 mm CBC                                  |    |         | Features                      | FURIO        | Comp. 1  | Comp. 2  |
|--------------------------------------|------------------------------------------------------------------|----|---------|-------------------------------|--------------|----------|----------|
| GVW                                  | 11280 kg                                                         |    |         | Hydraulic Lash Adjuster       | $\checkmark$ | х        | x        |
| Tyres                                | Tubeless Tyre 235/75 R17.5<br>Radial Tyre - 8.25 R 16            | En | gine    | Auto Belt Tensioner           |              | x        | x        |
| Engine                               | mDi Tech, 3.5 litre, 4 Cylinder,<br>BS-VI (EGR + SCR Technology) |    | Safety  | Cab - Energy Absorbing Mounts | $\checkmark$ | x        | x        |
| Max. Power                           | 104 kW @ 2400 r/min                                              |    |         | Wide Spread Fog Lamps         | $\checkmark$ | х        | х        |
| Max. Torque                          | 525 Nm @ 1250 ~ 1800 (With Multimode)                            | Sa |         | Neutral Safety Start Switch   |              | x        | x        |
| Transmission                         | 6 speed Overdrive Synchro Gearbox                                |    | 2       |                               |              |          | Ontion   |
| Clutch Diameter                      | 362 mm                                                           |    |         | Anti-Roll Bar                 | $\checkmark$ | Х        | Option   |
| Chassis Material & Section           | HSLA 550, 210 x 65 x 5 mm Chassis with reinforcement             |    |         | Wire Mesh @ Fuel Tank Neck    | $\checkmark$ | x        | х        |
| Fuel Tank                            | 160 litre                                                        |    | Comfort | SL Berth - Day Cab*           | $\checkmark$ | х        | х        |
| Suspension                           | Front : Parabolic Springs<br>Rear : Semi Elliptical Springs      |    |         | Lounging Arrangement          | V            | x        | x        |
| Brakes                               | 8 Bar System                                                     | -  |         | (Co Driver Side)              |              |          |          |
| Cabin                                | 2.05 m Day Cab                                                   |    |         | Air Outlets - Ventilation     | 8# Vents     | 4# Vents | 4# Vents |
| Wheelbase                            | 4000 mm                                                          | Co |         | 5 Deg. Cooler Cab             | - √          | x        | x        |
| TCD (m)                              | 14.9 m                                                           |    |         |                               |              |          |          |
| Gradeability                         | 34%                                                              |    |         | (Lower Rake Angle Design)     |              |          |          |
| MTBD Scope : CBC Supply <sup>*</sup> |                                                                  | -  |         | Centre Seat cum Storage       | - √          | x        | x        |
|                                      |                                                                  |    |         | Day Cab                       |              |          |          |
|                                      |                                                                  |    |         | Sleeping Provision – Day Cab  | _            |          |          |
|                                      |                                                                  |    |         | (Centre Seat)                 | $\checkmark$ | х        | х        |

- Space enough for two drivers Roomy cabin, with lower noise and vibration
- Ample resting space in cabin during stopovers; means less tiredness over long drives
- Well-ventilated cabin brings down temperatures; especially in hot conditions
- Gives you market rate business edge by making on-time delivery possible
- Cabin provides higher operational comfort
- Comfort that makes night-driving less of an effort
- · Good cabin ergonomics leading to higher trip efficiency