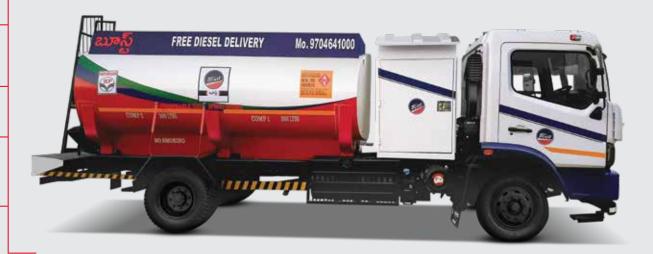

Mahindra FURIO 11 6 kl Diesel Bowser

### THE BEST TRUCK FOR FUELLING UP THE ECONOMY

Now with TANKUP Fuel Bowser body fitment

sto Tech

**NEW MAHINDRA FURS** MORE PROFIT GUARANTEED'

Note: "Chassis is approved for POL application in accordance with Rule 70 (i)(ii)&(iii) of The Petroleum Rules, 2002 "Not part of OEM fitment

## IT'S GOT EVERYTHING THE PERFECT DIESEL BOWSER NEEDS.

The Mahindra **FURIO** makes the perfect diesel bowser with its build, performance, driving comfort and safety. While its build makes it more profitable, it has several features that add to productivity.

#### • TANKUP MOBILE DIESEL BOWSERS FEATURES:

- In compliance with the safety features as per Standard PESO Norms
- Tank with Box
- Pump
- Dispenser unit comes with digital reading and printer facility
- Hose reel is with spring facility, to facilitate ease of operation for the fuel operator
- Auto cut-off nozzle
- Re-usable filter / Strainer
- Pneumatic switch inside driver cabin to activate the PTO (Power Take Off#)

#### • SPECIAL FEATURES:

- The bowser manhole cover and the dispensing valve can be controlled remotely, i.e. its opening and closing can be triggered through Tank Up app only.
- Tank Lock prevents any form of theft of fuel from the possible human touchpoints.