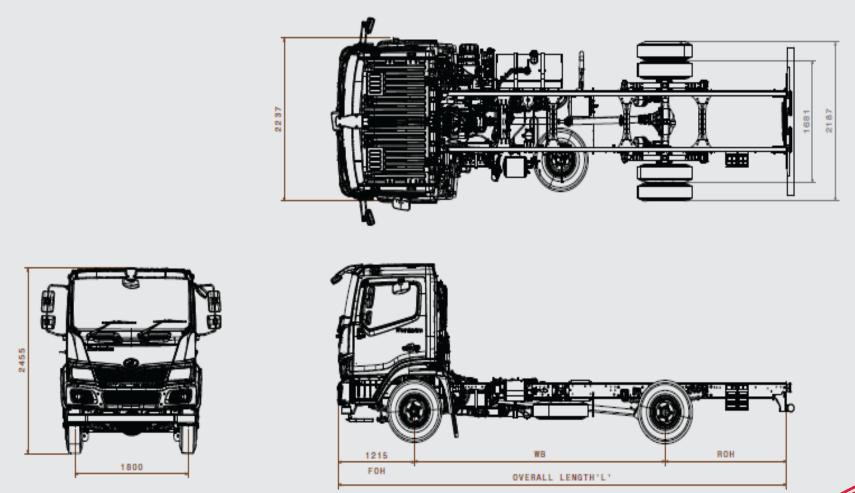

**FURIO 11 Chassis** 5334 mm Straight Ladder and High Strength Low Alloy 550 Material Chassis with Reinforcements

7.9T @ 5334 mm

### **MODEL TECHNICAL SPECIFICATIONS & FEATURES - FUEL BOWSER**

| Model                                | Mahindra FURIO 11 - 5334 mm CBC                                  |    |         | Features                      | FURIO        | Comp. 1  | Comp. 2  |
|--------------------------------------|------------------------------------------------------------------|----|---------|-------------------------------|--------------|----------|----------|
| GVW                                  | 11280 kg                                                         |    |         | Hydraulic Lash Adjuster       | $\checkmark$ | х        | x        |
| Tyres                                | Tubeless Tyre 235/75 R17.5<br>Radial Tyre - 8.25 R 16            | En | gine    | Auto Belt Tensioner           |              | x        | x        |
| Engine                               | mDi Tech, 3.5 litre, 4 Cylinder,<br>BS-VI (EGR + SCR Technology) |    | Safety  | Cab - Energy Absorbing Mounts | $\checkmark$ | x        | x        |
| Max. Power                           | 104 kW @ 2400 r/min                                              |    |         | Wide Spread Fog Lamps         | $\checkmark$ | х        | х        |
| Max. Torque                          | 525 Nm @ 1250 ~ 1800 (With Multimode)                            | Sa |         | Neutral Safety Start Switch   |              | x        | x        |
| Transmission                         | 6 speed Overdrive Synchro Gearbox                                |    | 2       |                               |              |          | Ontion   |
| Clutch Diameter                      | 362 mm                                                           |    |         | Anti-Roll Bar                 | $\checkmark$ | Х        | Option   |
| Chassis Material & Section           | HSLA 550, 210 x 65 x 5 mm Chassis with reinforcement             |    |         | Wire Mesh @ Fuel Tank Neck    | $\checkmark$ | x        | х        |
| Fuel Tank                            | 160 litre                                                        |    | Comfort | SL Berth - Day Cab*           | $\checkmark$ | х        | х        |
| Suspension                           | Front : Parabolic Springs<br>Rear : Semi Elliptical Springs      |    |         | Lounging Arrangement          | V            | x        | x        |
| Brakes                               | 8 Bar System                                                     | -  |         | (Co Driver Side)              |              |          |          |
| Cabin                                | 2.05 m Day Cab                                                   |    |         | Air Outlets - Ventilation     | 8# Vents     | 4# Vents | 4# Vents |
| Wheelbase                            | 4000 mm                                                          | Co |         | 5 Deg. Cooler Cab             | - √          | x        | x        |
| TCD (m)                              | 14.9 m                                                           |    |         |                               |              |          |          |
| Gradeability                         | 34%                                                              |    |         | (Lower Rake Angle Design)     |              |          |          |
| MTBD Scope : CBC Supply <sup>*</sup> |                                                                  | -  |         | Centre Seat cum Storage       | - √          | x        | x        |
|                                      |                                                                  |    |         | Day Cab                       |              |          |          |
|                                      |                                                                  |    |         | Sleeping Provision – Day Cab  | _            |          |          |
|                                      |                                                                  |    |         | (Centre Seat)                 | $\checkmark$ | х        | х        |

### MAHINDRA FURIO 11 - 5334 mm CBC LAYOUT

\*Refer Body Building, PTO, ABS, Protective Shield Guidelines, Dos & Don'ts