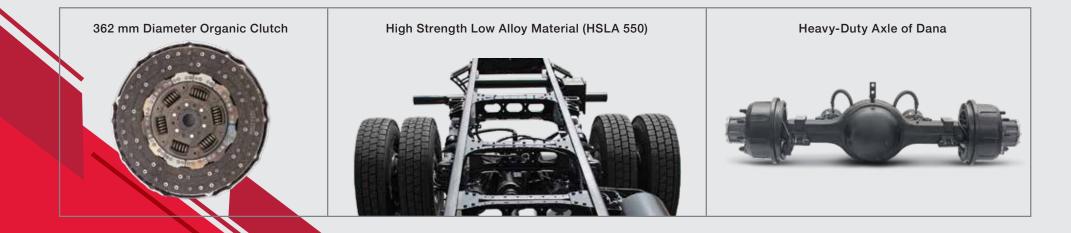

**FURIO 11 Chassis** 5334 mm Straight Ladder and High Strength Low Alloy 550 Material Chassis with Reinforcements

7.9T @ 5334 mm

### **MODEL TECHNICAL SPECIFICATIONS & FEATURES - FUEL BOWSER**

| Model                                | Mahindra FURIO 11 - 5334 mm CBC                                  |    |         | Features                      | FURIO        | Comp. 1  | Comp. 2  |
|--------------------------------------|------------------------------------------------------------------|----|---------|-------------------------------|--------------|----------|----------|
| GVW                                  | 11280 kg                                                         |    |         | Hydraulic Lash Adjuster       | $\checkmark$ | х        | x        |
| Tyres                                | Tubeless Tyre 235/75 R17.5<br>Radial Tyre - 8.25 R 16            | En | gine    | Auto Belt Tensioner           |              | x        | x        |
| Engine                               | mDi Tech, 3.5 litre, 4 Cylinder,<br>BS-VI (EGR + SCR Technology) |    | Safety  | Cab - Energy Absorbing Mounts | $\checkmark$ | x        | x        |
| Max. Power                           | 104 kW @ 2400 r/min                                              |    |         | Wide Spread Fog Lamps         | $\checkmark$ | х        | х        |
| Max. Torque                          | 525 Nm @ 1250 ~ 1800 (With Multimode)                            | Sa |         | Neutral Safety Start Switch   |              | x        | x        |
| Transmission                         | 6 speed Overdrive Synchro Gearbox                                |    | 2       |                               |              |          | Ontion   |
| Clutch Diameter                      | 362 mm                                                           |    |         | Anti-Roll Bar                 | $\checkmark$ | Х        | Option   |
| Chassis Material & Section           | HSLA 550, 210 x 65 x 5 mm Chassis with reinforcement             |    |         | Wire Mesh @ Fuel Tank Neck    | $\checkmark$ | x        | х        |
| Fuel Tank                            | 160 litre                                                        |    | Comfort | SL Berth - Day Cab*           | $\checkmark$ | х        | х        |
| Suspension                           | Front : Parabolic Springs<br>Rear : Semi Elliptical Springs      |    |         | Lounging Arrangement          | V            | x        | x        |
| Brakes                               | 8 Bar System                                                     | -  |         | (Co Driver Side)              |              |          |          |
| Cabin                                | 2.05 m Day Cab                                                   |    |         | Air Outlets - Ventilation     | 8# Vents     | 4# Vents | 4# Vents |
| Wheelbase                            | 4000 mm                                                          | Co |         | 5 Deg. Cooler Cab             | - √          | x        | x        |
| TCD (m)                              | 14.9 m                                                           |    |         |                               |              |          |          |
| Gradeability                         | 34%                                                              |    |         | (Lower Rake Angle Design)     |              |          |          |
| MTBD Scope : CBC Supply <sup>*</sup> |                                                                  | -  |         | Centre Seat cum Storage       | - √          | x        | x        |
|                                      |                                                                  |    |         | Day Cab                       |              |          |          |
|                                      |                                                                  |    |         | Sleeping Provision – Day Cab  | _            |          |          |
|                                      |                                                                  |    |         | (Centre Seat)                 | $\checkmark$ | х        | х        |