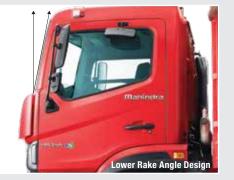

### **MODEL TECHNICAL SPECIFICATIONS & FEATURES - FUEL BOWSER**

| Model                                | Mahindra FURIO 11 - 5334 mm CBC                                  |    |         | Features                      | FURIO        | Comp. 1  | Comp. 2  |
|--------------------------------------|------------------------------------------------------------------|----|---------|-------------------------------|--------------|----------|----------|
| GVW                                  | 11280 kg                                                         |    |         | Hydraulic Lash Adjuster       | $\checkmark$ | х        | x        |
| Tyres                                | Tubeless Tyre 235/75 R17.5<br>Radial Tyre - 8.25 R 16            | En | gine    | Auto Belt Tensioner           |              | x        | x        |
| Engine                               | mDi Tech, 3.5 litre, 4 Cylinder,<br>BS-VI (EGR + SCR Technology) |    | Safety  | Cab - Energy Absorbing Mounts | $\checkmark$ | x        | x        |
| Max. Power                           | 104 kW @ 2400 r/min                                              |    |         | Wide Spread Fog Lamps         | $\checkmark$ | х        | х        |
| Max. Torque                          | 525 Nm @ 1250 ~ 1800 (With Multimode)                            | Sa |         | Neutral Safety Start Switch   |              | x        | x        |
| Transmission                         | 6 speed Overdrive Synchro Gearbox                                |    | 2       |                               |              |          | Ontion   |
| Clutch Diameter                      | 362 mm                                                           |    |         | Anti-Roll Bar                 | $\checkmark$ | Х        | Option   |
| Chassis Material & Section           | HSLA 550, 210 x 65 x 5 mm Chassis with reinforcement             |    |         | Wire Mesh @ Fuel Tank Neck    | $\checkmark$ | x        | х        |
| Fuel Tank                            | 160 litre                                                        |    | Comfort | SL Berth - Day Cab*           | $\checkmark$ | х        | х        |
| Suspension                           | Front : Parabolic Springs<br>Rear : Semi Elliptical Springs      |    |         | Lounging Arrangement          | V            | x        | x        |
| Brakes                               | 8 Bar System                                                     | -  |         | (Co Driver Side)              |              |          |          |
| Cabin                                | 2.05 m Day Cab                                                   |    |         | Air Outlets - Ventilation     | 8# Vents     | 4# Vents | 4# Vents |
| Wheelbase                            | 4000 mm                                                          | Co |         | 5 Deg. Cooler Cab             | - √          | x        | x        |
| TCD (m)                              | 14.9 m                                                           |    |         |                               |              |          |          |
| Gradeability                         | 34%                                                              |    |         | (Lower Rake Angle Design)     |              |          |          |
| MTBD Scope : CBC Supply <sup>*</sup> |                                                                  | -  |         | Centre Seat cum Storage       | - √          | x        | x        |
|                                      |                                                                  |    |         | Day Cab                       |              |          |          |
|                                      |                                                                  |    |         | Sleeping Provision – Day Cab  | _            |          |          |
|                                      |                                                                  |    |         | (Centre Seat)                 | $\checkmark$ | х        | х        |