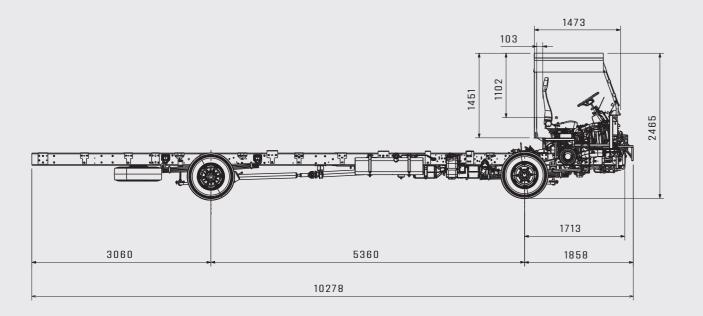

## WITH EXTRA MILEAGE, GET READY TO DRIVE AHEAD IN LIFE. MAHINDRA CRUZIO GRANDE 5360 mm (Wheelbase)

Mahindra CRUZIO GRANDE 5360 RTD is powered with the latest in technology. We at Mahindra have made sure that the features of this chassis are way ahead of its time.

- Powered with mDi Tech Engine with Fuel Smart Technology
- Wider and longer chassis for more seats
- Biggest clutch and brakes for comfortable ride
- Most suitable for staff, school and stage
- Parabolic suspension with rubber tip for maximum comfort and low NVH
- Tilt and telescopic power steering with 4-way full reclining seats for comfortable driving