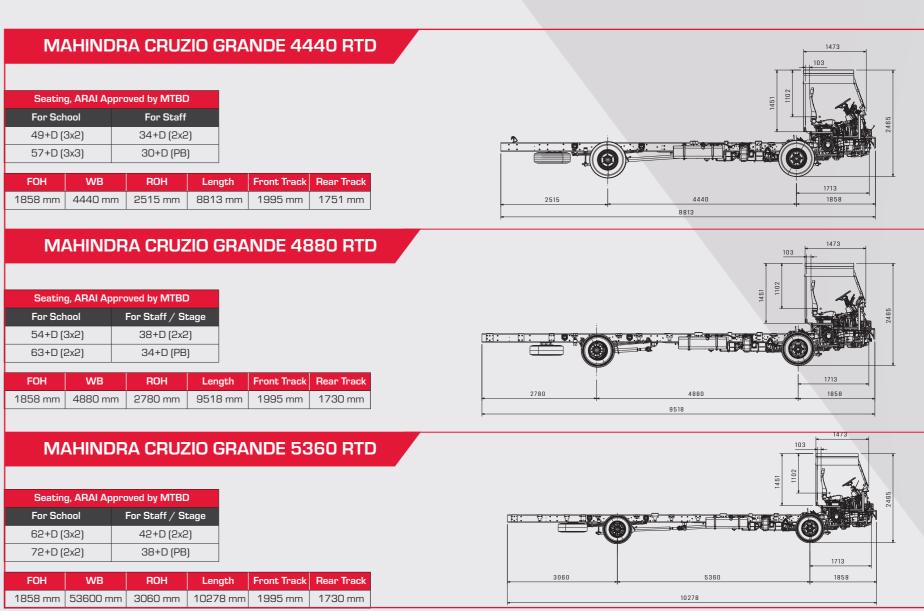

#### KING OF MILEAGE. ALSO, THE KING OF THE ROAD. MAHINDRA CRUZIO GRANDE 4440 mm (Wheelbase)

Mahindra CRUZIO GRANDE 4440 ready-to-drive chassis is in a league of its own. Engineered with unique features along with the latest in technology, we at Mahindra have gone the extra mile to make this ready-to-drive chassis a chassis like no other.

- Powered with mDi Tech Engine with Fuel Smart Technology
- Wider & Longer Chassis for More Seats
- Biggest Clutch & Brakes for comfortable ride
- Most Suitable for Staff, School, Stage, and Tourist
- Parabolic Suspension with Rubber Tip for maximum comfort and low NVH
- Tilt and Telescopic Power Steering

### POWERED WITH MILEAGE. POWERED WITH UNMATCHED PERFORMANCE. MAHINDRA CRUZIO GRANDE 4880 mm (Wheelbase)

Mahindra CRUZIO GRANDE 4880 RTD is powered with the latest in technology. We at Mahindra have made sure that the features of this chassis are way ahead of its time.

- Powered with mDi Tech Engine with Fuel Smart Technology
- Wider and longer chassis for more seats
- Biggest clutch and brakes for comfortable ride

- Most suitable for staff, school and stage
- Parabolic suspension with rubber tip for maximum comfort and low NVH
- Tilt and telescopic power steering with 4-way full reclining seats for comfortable driving

## WITH EXTRA MILEAGE, GET READY TO DRIVE AHEAD IN LIFE. MAHINDRA CRUZIO GRANDE 5360 mm (Wheelbase)

Mahindra CRUZIO GRANDE 5360 RTD is powered with the latest in technology. We at Mahindra have made sure that the features of this chassis are way ahead of its time.

#### **TECHNICAL SPECIFICATIONS**

| Model          | MAHINDRA CRUZIO GRANDE                                  |                    |                    |
|----------------|---------------------------------------------------------|--------------------|--------------------|
| Engine         | 3.5 litre mDi Tech Fuel Efficient Engine                |                    |                    |
| Max. Power     | 103 kW @ 2400 r/min                                     |                    |                    |
| Max. Torque    | 525 Nm @ 1250-1800 r/min                                |                    |                    |
| Gear Box       | 6 Speed Synchromesh Gear Box with overdrive             |                    |                    |
| Suspension     | Parabolic Leaf Spring with Anti Roll bar (Front & Rear) |                    |                    |
| Clutch         | 362 mm Diameter with Clutch booster                     |                    |                    |
| Tyres          | 235/75 R17.5 14PR Tubeless                              |                    |                    |
| Steering       | Power Steering                                          |                    |                    |
| Brake System   | Air Brakes with ABS                                     |                    |                    |
| Fuel Tank      | 120 litre                                               |                    |                    |
| Battery        | 12 V -120 Ah                                            |                    |                    |
| Passenger Door | 1 Jack-Knife type                                       |                    |                    |
| Floor          | Anti Skid Vinyl Flooring                                |                    |                    |
| TCD            | 15400 mm                                                | 16800 mm           | 17600 mm           |
| Staff Seating  | 34+D HHR, 30+D PB                                       | 38+D HHR, 34+D PB  | 42+D HHR, 38+D PB  |
| School Seating | 49+D 3x2, 57+D 3x3                                      | 54+D 3x2, 63+D 3x3 | 62+D 3x2, 72+D 3x3 |
| Wheelbase      | 4440 mm                                                 | 4880 mm            | 5360 mm            |
| Overall Length | 8950 mm                                                 | 9655 mm            | 10415 mm           |
| Overall Width  | 2350 mm                                                 | 2350 mm            | 2350 mm            |
| Overall Height | 3020 mm                                                 | 3020 mm            | 3020 mm            |
| GVW            | 9200 kg                                                 | 9600 kg            | 10100 kg           |