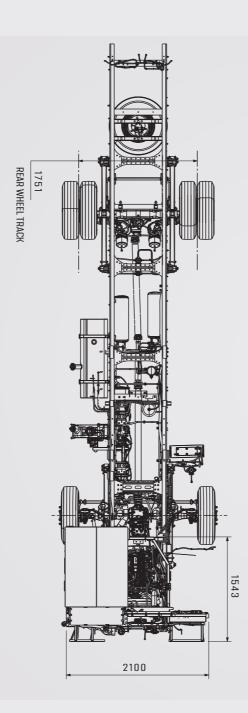

#### **TECHNICAL SPECIFICATIONS**

| Model          | MAHINDRA CRUZIO GRANDE                                  |                    |                    |
|----------------|---------------------------------------------------------|--------------------|--------------------|
| Engine         | 3.5 litre mDi Tech Fuel Efficient Engine                |                    |                    |
| Max. Power     | 103 kW @ 2400 r/min                                     |                    |                    |
| Max. Torque    | 525 Nm @ 1250-1800 r/min                                |                    |                    |
| Gear Box       | 6 Speed Synchromesh Gear Box with overdrive             |                    |                    |
| Suspension     | Parabolic Leaf Spring with Anti Roll bar (Front & Rear) |                    |                    |
| Clutch         | 362 mm Diameter with Clutch booster                     |                    |                    |
| Tyres          | 235/75 R17.5 14PR Tubeless                              |                    |                    |
| Steering       | Power Steering                                          |                    |                    |
| Brake System   | Air Brakes with ABS                                     |                    |                    |
| Fuel Tank      | 120 litre                                               |                    |                    |
| Battery        | 12 V -120 Ah                                            |                    |                    |
| Passenger Door | 1 Jack-Knife type                                       |                    |                    |
| Floor          | Anti Skid Vinyl Flooring                                |                    |                    |
| TCD            | 15400 mm                                                | 16800 mm           | 17600 mm           |
| Staff Seating  | 34+D HHR, 30+D PB                                       | 38+D HHR, 34+D PB  | 42+D HHR, 38+D PB  |
| School Seating | 49+D 3x2, 57+D 3x3                                      | 54+D 3x2, 63+D 3x3 | 62+D 3x2, 72+D 3x3 |
| Wheelbase      | 4440 mm                                                 | 4880 mm            | 5360 mm            |
| Overall Length | 8950 mm                                                 | 9655 mm            | 10415 mm           |
| Overall Width  | 2350 mm                                                 | 2350 mm            | 2350 mm            |
| Overall Height | 3020 mm                                                 | 3020 mm            | 3020 mm            |
| GVW            | 9200 kg                                                 | 9600 kg            | 10100 kg           |