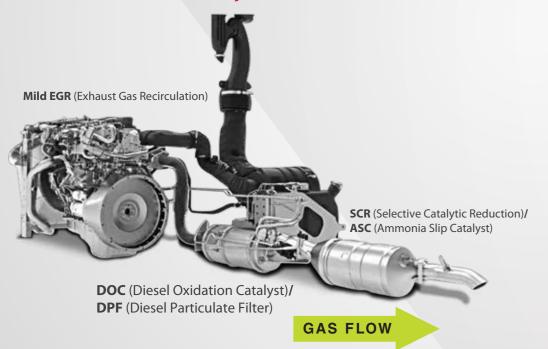

## GIVING MORE MILEAGE FOR YOUR PROFIT

Engineered with the trusted features of Mahindra, Mahindra CRUZIO GRANDE LPO Chassis BS6 is equipped with everything needed to drive ahead your profits:

#### Proven Bosch ATS System