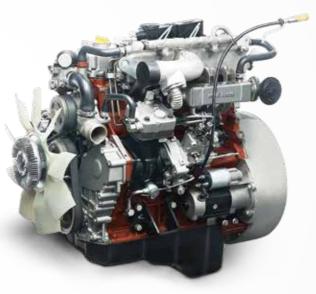

## POWERED WITH EVERYTHING YOU NEED TO MOVE AHEAD

- Optimum power of 103 kW
- All-New Chassis with extra FOH
- Enabled with clean LHS space for bigger Side Dickey

Powered with mDi tech engine with Fuel Smart technology