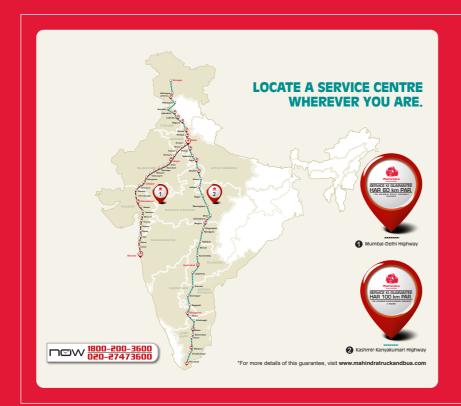

#### **OUR GUARANTEES**

GET BACK ON THE ROAD IN 48 HOURS OR GET RS. 1 000.00 PER DAY.\*

OUR SERVICE WILL REACH YOU IN 2 HOURS OR WE WILL GIVE YOU RS. 500.00 PER HOUR.\*

GUARANTEED AVAILABILITY OF 100 MOVING
MAINTENANCE PARTS AT DEALERSHIP OR MPARTS
PLAZA, OR ELSE THEY ARE YOURS FOR FREE.\*

\*For more details of this guarantee, visit www.mahindratruckandbus.com

Corporate: contactmtb@mahindra.com Customer Care: now24X7@mahindra.com

www.mahindratruckandbus.com

Mahindra & Mahindra Ltd., Truck and Bus Division, Marketing Division, 2nd Floor, Mahindra Towers, Worli, Mumbai 400 018.