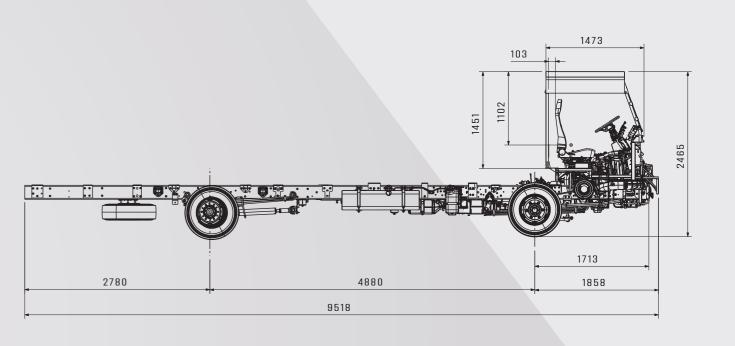

### POWERED WITH MILEAGE. POWERED WITH UNMATCHED PERFORMANCE. MAHINDRA CRUZIO GRANDE 4880 mm (Wheelbase)

Mahindra CRUZIO GRANDE 4880 RTD is powered with the latest in technology. We at Mahindra have made sure that the features of this chassis are way ahead of its time.

- Powered with mDi Tech Engine with Fuel Smart Technology
- Wider and longer chassis for more seats
- Biggest clutch and brakes for comfortable ride

- Most suitable for staff, school and stage
- Parabolic suspension with rubber tip for maximum comfort and low NVH
- Tilt and telescopic power steering with 4-way full reclining seats for comfortable driving