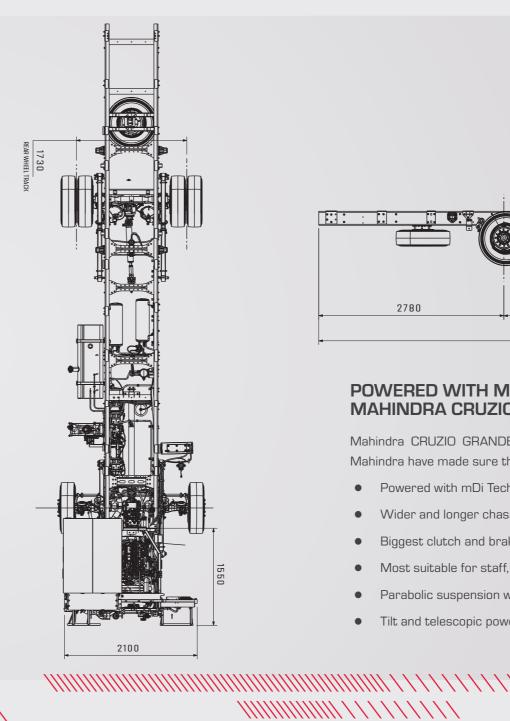

#### KING OF MILEAGE. ALSO, THE KING OF THE ROAD. MAHINDRA CRUZIO GRANDE 4440 mm (Wheelbase)

Mahindra CRUZIO GRANDE 4440 ready-to-drive chassis is in a league of its own. Engineered with unique features along with the latest in technology, we at Mahindra have gone the extra mile to make this ready-to-drive chassis a chassis like no other.

- Powered with mDi Tech Engine with Fuel Smart Technology
- Wider & Longer Chassis for More Seats
- Biggest Clutch & Brakes for comfortable ride
- Most Suitable for Staff, School, Stage, and Tourist
- Parabolic Suspension with Rubber Tip for maximum comfort and low NVH
- Tilt and Telescopic Power Steering