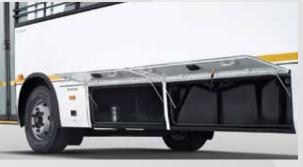

## PRESENTING THE NEWEST ADDITION IN OUR CHASSIS RANGE

Here is a chassis that gives the extra mileage to drive the nation and your business ahead. Presenting the all-new Mahindra CRUZIO GRANDE LPO CHASSIS BS6 The best in class chassis is backed by the legacy of Mahindra and assures you unrivaled performance, mileage, and economy.

## POWERED WITH EVERYTHING YOU NEED TO MOVE AHEAD

- Optimum power of 103 kW
- All-New Chassis with extra FOH
- Enabled with clean LHS space for bigger Side Dickey

Powered with mDi tech engine with Fuel Smart technology