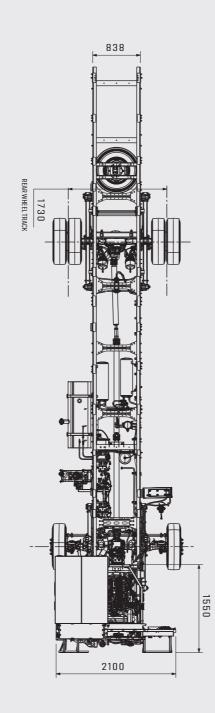

#### **TECHNICAL SPECIFICATIONS**

| Model          | MAHINDRA CRUZIO GRANDE                                  |                    |                    |
|----------------|---------------------------------------------------------|--------------------|--------------------|
| Engine         | 3.5 litre mDi Tech Fuel Efficient Engine                |                    |                    |
| Max. Power     | 103 kW @ 2400 r/min                                     |                    |                    |
| Max. Torque    | 525 Nm @ 1250-1800 r/min                                |                    |                    |
| Gear Box       | 6 Speed Synchromesh Gear Box with overdrive             |                    |                    |
| Suspension     | Parabolic Leaf Spring with Anti Roll bar (Front & Rear) |                    |                    |
| Clutch         | 362 mm Diameter with Clutch booster                     |                    |                    |
| Tyres          | 235/75 R17.5 14PR Tubeless                              |                    |                    |
| Steering       | Power Steering                                          |                    |                    |
| Brake System   | Air Brakes with ABS                                     |                    |                    |
| Fuel Tank      | 120 litre                                               |                    |                    |
| Battery        | 12 V -120 Ah                                            |                    |                    |
| Passenger Door | 1 Jack-Knife type                                       |                    |                    |
| Floor          | Anti Skid Vinyl Flooring                                |                    |                    |
| TCD            | 15400 mm                                                | 16800 mm           | 17600 mm           |
| Staff Seating  | 34+D HHR, 30+D PB                                       | 38+D HHR, 34+D PB  | 42+D HHR, 38+D PB  |
| School Seating | 49+D 3x2, 57+D 3x3                                      | 54+D 3x2, 63+D 3x3 | 62+D 3x2, 72+D 3x3 |
| Wheelbase      | 4440 mm                                                 | 4880 mm            | 5360 mm            |
| Overall Length | 8950 mm                                                 | 9655 mm            | 10415 mm           |
| Overall Width  | 2350 mm                                                 | 2350 mm            | 2350 mm            |
| Overall Height | 3020 mm                                                 | 3020 mm            | 3020 mm            |
| GVW            | 9200 kg                                                 | 9600 kg            | 10100 kg           |