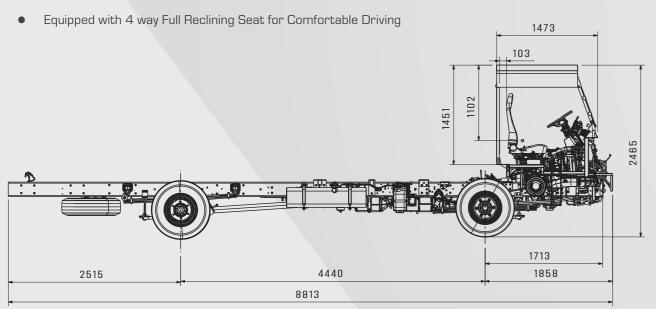

## THE JOURNEY CALLED LIFE MADE MORE COMFORTABLE

Engineered with the trusted features of Mahindra, Mahindra CRUZIO GRANDE LPO Chassis BS6 is equipped with everything needed to drive ahead your profits:

Equipped with a big clutch diameter (362 mm), brakes and clutch booster for comfortable ride. And this gives less clutch effort to drivers and a smooth driving experience.

4 Way adjustable and full reclining driver seat, which gives a comfortable driving experience.

Experience more comfort with tilt and telescopic steering and highly adjustable driving position

Wider seats due to wider body

Soft parabolic suspension helps to avoid jerks on the road