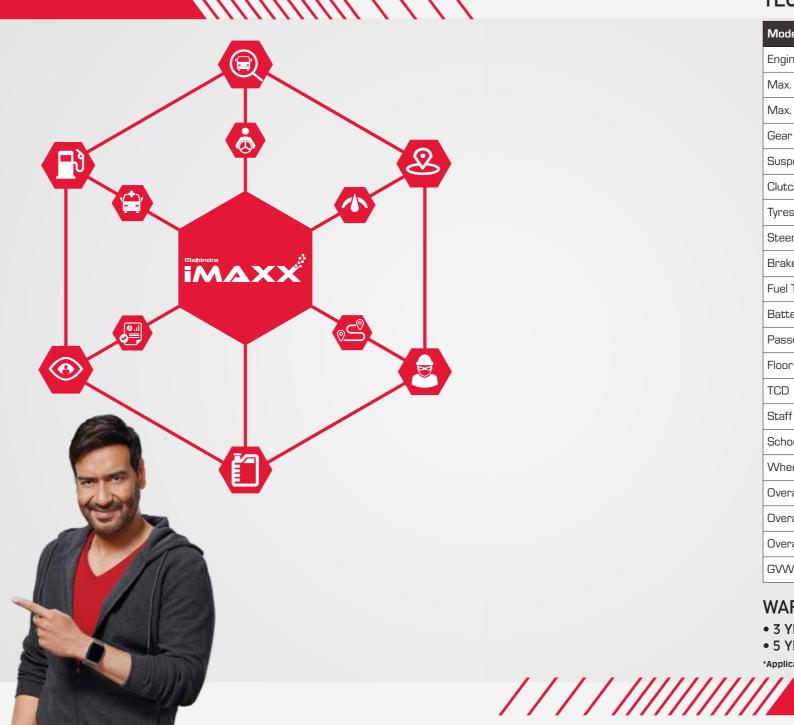

#### TRACK YOUR BUS FROM ANYWHERE WITH MAHINDRA IMAXX TELEMATICS TECHNOLOGY.

#### **KEY FEATURES**

Mahindra iMAXX is backed by artificial intelligence so you get accurate results every day.

ZERO DATA LOSS

It's equipped with a bigger battery and memory to store data. In addition, it also works on all generations - 4G, 3G and even 2G.

PERSONALISATION

As your business evolves, so does our technology to suit all your needs.

SMART REPORTS

Gives analytical insights and reports regularly to monitor and grow your business.

Mahindra AASHRAY is an insurance policy for truck and bus drivers that comes free with every Mahindra truck and bus. It provides financial support up to Rs. 5 Lakh in case of loss of limb or life. It's our way of showing how deeply we care about the welfare of New vehicle replacement in case of total loss\* drivers. It's our way of making every Mahindra truck or bus even more complete.\*