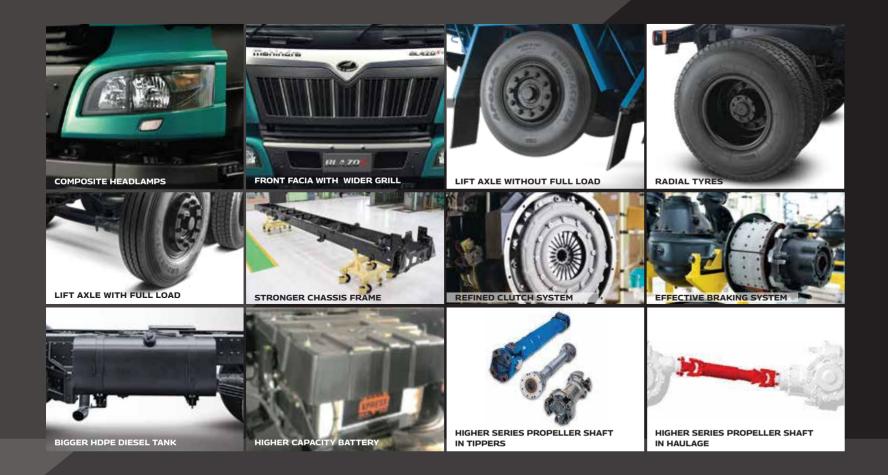

|
| Tyres                 | 295/90R20 Radial Tube Tyres                     |
| Load body capacity ft | 29.5                                            |
| System Voltage        | 24 V (12X2)                                     |
| Battery Rating        | 120 Ah                                          |

# EXTRA MILEAGE. EXTRA SAVINGS. NOW THAT'S A TRUE WINNER.

- 7.2 litre, high torque, low RPM engine.
- mPOWER FuelSmart engine with multimode switches
- Guaranteed better fuel efficiency
- Driver Information System
- Next-Gen features and improved cabin for better productivity
- Better payload capacity

AdBlue is a registered trade name of the Verband der Automobilindustrie e. V. (VDA) PERFECT FOR















### TECHNOLOGY THAT MAKES MAHINDRA COWL THE FRONT-RUNNER.

BLE CONDITIONS.





## **GET COMPLETE CONTROL OVER** YOUR BUSINESS WITH IMAXX

Think of the Mahindra iMAXX telematics technology as your personal assistant. It has smart features like accurate refills, live tracking, predictive vehicle health monitoring, fuel efficiency analysis, theft alerts, driver behaviour monitoring and more, iMAXX helps you keep track of your vehicles and business 24/7.







PERSONALISATION OPTION FOR YOUR SPECIFIC BUSINESS NEEDS



UPGRADEABLE AS PER YOUR CHANGING BUSINESS NEEDS



ZERO DATA LOSS BECAUSE OF A BIGGER BATTERY AND MEMORY



WORKS ON ALL GENERATIONS - 4G, 3G AND EVEN 2G



ANALYTICAL INSIGHTS AND REPORTS TO MONITOR AND GROW YOUR BUSINESS



# VISIT MAHINDRA TRUCK AND BUS DEALERSHIPS FOR MORE DETAILS.

| Sr. No. | Location   | Dealer Name