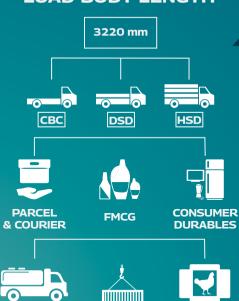

#### **HIGHER PAYLOAD**

- Highest body length of 3220 mm
- Load more, earn more profits

\*For more details of this guarantee, visit www.mahindratruckandbus.com

| Model                   | Mahindra JAYO                       |
|-------------------------|-------------------------------------|
| GVW                     | 4990 kg                             |
| Engine                  | mDi Tech, 4 cylinder, BS-VI         |
|                         | with ECR+SCR Technology             |
| Maximum Power           | 60 kW @ 3200 r/min                  |
| Maximum Torque          | 220 Nm @ 1250-2200 r/min            |
| Transmission            | 5 +1 speed Overdrive Gearbox        |
| Tyres                   | 7.0 X 16 14PR                       |
| Fuel Tank Capacity      | 60 litre                            |
| Cabin                   | Day cab (1690 Fr / 1720 Rr)         |
| Variant                 | CBC, DSD and HSD                    |
| Wheelbase               | 2654 mm                             |
|                         | HSD                                 |
| Internal Load Body Size | Internal – Length x Width x Height: |
|                         | (3220 X 1920 X 1350) mm             |