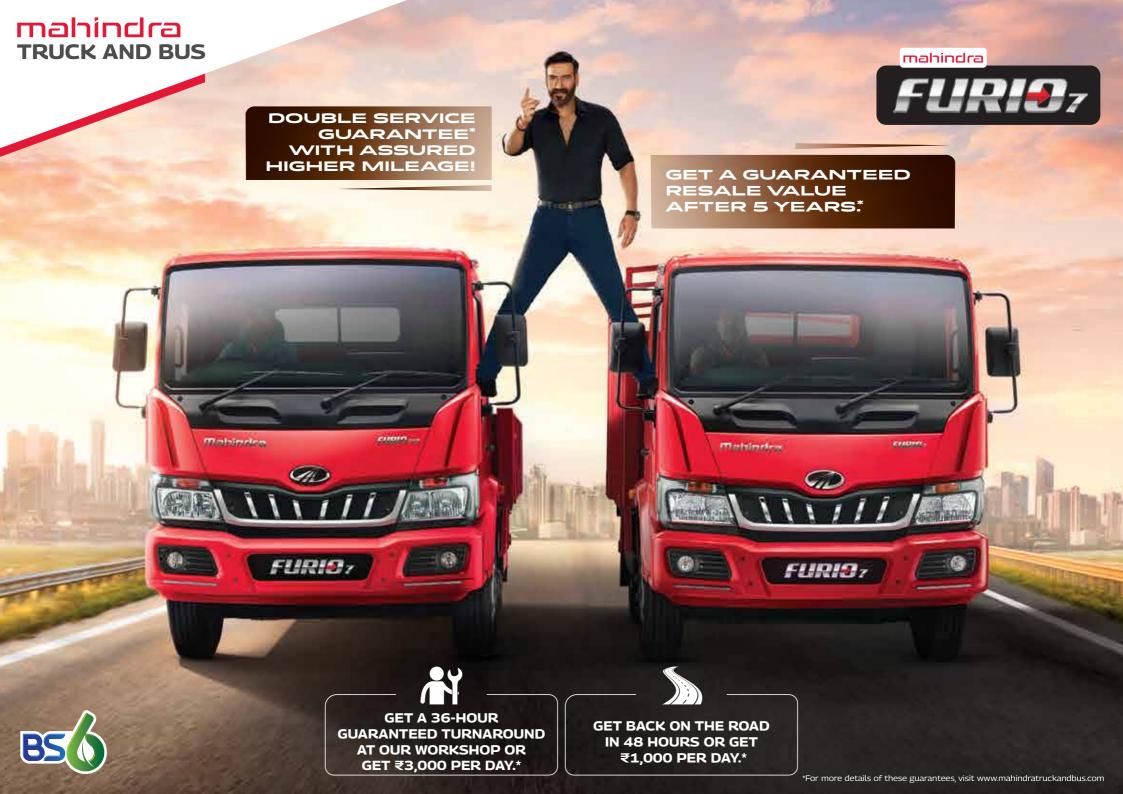

CARGO (4 Tyre)

LCV CARGO CARRIER OF THE YEAR: MAHINDRA FURIO 7
APOLLO CV AWARDS - 2022

Presenting a new line of LCVs that will revolutionise the LCV category in India and transform your business in a truly big way: the Mahindra FURIO - Light Commercial Vehicle range. A range of LCVs from the FURIO line, these trucks offer assured higher mileage and higher payload capacity to take your profits upwards. They come with unmatched advantages and a best-in-class cabin that offers more driving comfort, convenience and the assurance of safety.

The best aspects are the guarantees that our range of LCVs come with. While the entire truck range gives you double service guarantee ('36 hour guaranteed turnaround at workshop' and 'Get back on road in 48 hour from any breakdown'), the FURIO 7 Cargo trucks has a guaranteed resale value after 5 years. Now, which other LCV brand gives you such assurances?

# GET BACK ON THE ROAD IN 48 HOURS OR GET ₹1,000 PER DAY."

\*To know more about this guarantee, visit www.mahindratruckandbus.com

90

Mahindra

Step into MPARTS PLAZA, your one-stop shop for a range of Mahindra Truck and Bus spare parts at reasonable prices. You'll never have to compromise on performance or price again!

\*For details of this guarantee, visit www.mahindratruckandbus.com