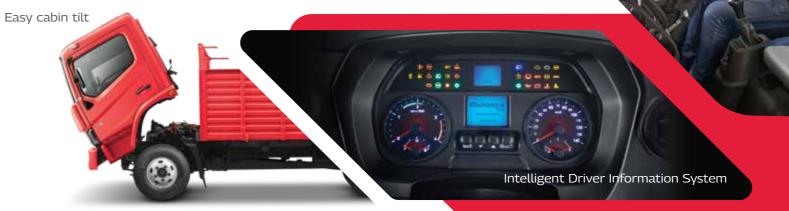

#### 5°C cooler cabin - Best-in-class comfort.

The cabin of the Mahindra FURIO 7 has a unique rake angle that ensures lower exposure to the sun. This keeps it cooler for longer periods of time. In fact, it is actually 5°C cooler compared to other LCVs. There are also 8 air outlets to make sure the driver stays fresh for longer hours at the wheel. The wider windshield offers better visibility, increased safety and most of all, gives the driver greater awareness of the area around the truck.

#### **Ergonomically Designed Cabin with 4 Spoke Tilt and Telescopic Power Steering.**

Mahindra FURIO 7 has been designed and styled at Pininfarina, the Italian design arm of Mahindra, and the name behind the ground-breaking designs of many renowned international automobile brands. The Mahindra FURIO 7's design comes from invaluable customer insights. And some of the best automotive designers at Pininfarina have worked on it to provide a driving experience that is nothing short of world-class in every way.