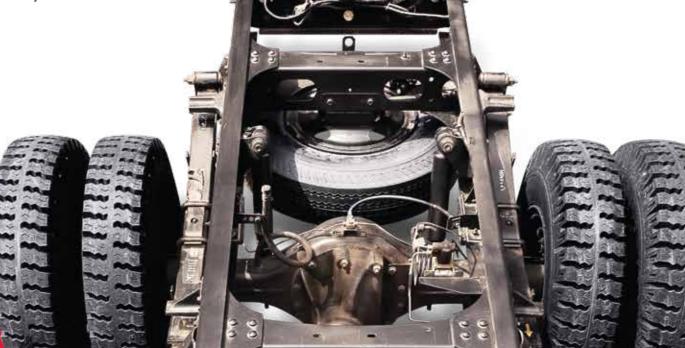

The heavy-duty Hypoid Rear Axle Meritor is no different when it comes to reliability. It has an optimised rear axle ratio that goes a long way in ensuring higher fuel efficiency. Then there's the bigger crown wheel diameter that delivers higher power transmission. And the optimised gradeability that allows this truck to climb steep inclines effortlessly even with a full load.

WHATEVER THE TERRAIN, WHATEVER THE WEIGHT.

The suspension of the Mahindra FURIO 7 Cargo and FURIO 7 HD Cargo follows the classic Mahindra reliability in its design and build. The semi-elliptical suspension is heavy-duty and has the capability to effortlessly carry the load it is built for.

The chassis is designed for typical Indian habits and road conditions. Its "C" Section long members with C type reinforced cross member gives superior strength. Built using high-strength, low alloy material (HSS 550) with powder coated cross members and long members, the chassis has significant durability. While the anti-roll bar enhances its stability even further. Made with customer convenience in mind, this chassis has a bolted construction that allows for easy repairs whenever needed.

Anti-Roll Bar (ARB) - Better Stability