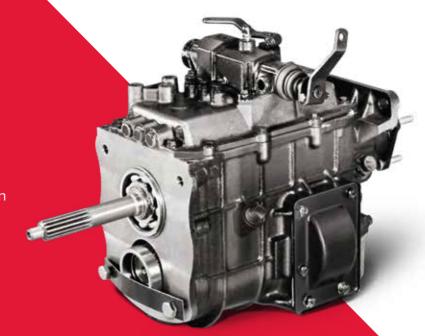

## BUILT TOUGH TO BE ALWAYS RELIABLE.

The Mahindra FURIO LCV range is as much about reliability as it is about profitability. Its gearbox is made in-house by Mahindra, bringing in years of understanding of the Indian road conditions. A 5-speed overdrive transmission makes this truck ideal for highway driving. The thoughtful gear-speed ratio gives you superior driving performance in every gear. Gear shifting itself is precise and smooth thanks to the cable shift and double synchrocone. And the main shaft has deep groove ball bearings for better efficiency for extended periods of time.

The chassis is designed for typical Indian habits and road conditions. Its "C" Section long members with C type reinforced cross member gives superior strength. Built using high-strength, low alloy material (HSS 550) with powder coated cross members and long members, the chassis has significant durability. While the anti-roll bar enhances its stability even further. Made with customer convenience in mind, this chassis has a bolted construction that allows for easy repairs whenever needed.