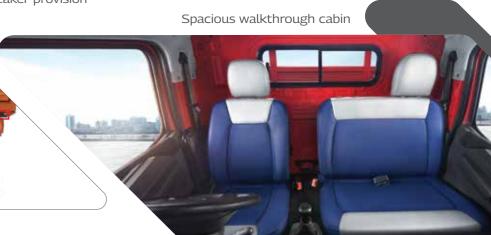

#### 5°C cooler cabin - Best-in-class comfort.

The cabin of the Mahindra FURIO 7 has a unique rake angle that ensures lower exposure to the sun. This keeps it cooler for longer periods of time. In fact, it is actually 5°C cooler compared to other LCVs. There are also 8 air outlets to make sure the driver stays fresh for longer hours at the wheel. The wider windshield offers better visibility, increased safety and most of all, gives the driver greater awareness of the area around the truck.

#### **Ergonomically Designed Cabin with 4 Spoke Tilt and Telescopic Power Steering.**

Mahindra FURIO 7 has been designed and styled at Pininfarina, the Italian design arm of Mahindra, and the name behind the ground-breaking designs of many renowned international automobile brands. The Mahindra FURIO 7's design comes from invaluable customer insights. And some of the best automotive designers at Pininfarina have worked on it to provide a driving experience that is nothing short of world-class in every way.