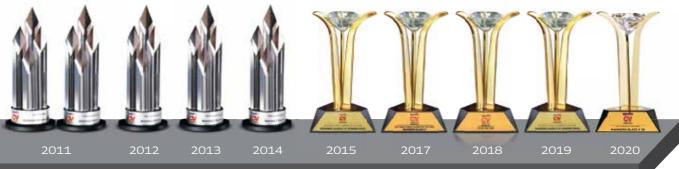

# **GIVE YOUR BUSINESS**THE EDGE OF AWARD WINNING TRUCKS.

- 2011: CV AND HCV OF THE YEAR 25 TONNE
- 2012: PRIME MOVER OF THE YEAR 40 TONNE
- 2013: HAULAGE TIPPER OF THE YEAR TORRO 31
- 2014: CARGO CARRIER OF THE YEAR TORRO 25
- 2015: HCV RIGID CARGO CARRIER OF THE YEAR TRUXO 37
- 2017: CV AND HCV OF THE YEAR BLAZO 37
- 2018: MHCV TIPPER OF THE YEAR BLAZO 25

MAHINDRA FURIO 12 REEFER

- 2019: HCV RIGID CARGO CARRIER BLAZO X 37 PUSHER AXLE
- 2020: HCV TIPPER OF THE YEAR BLAZO X 28 AND HCV PRIME MOVER OF THE YEAR BLAZO X 55

  CV OF THE YEAR MAHINDRA FURIO

SPECIAL APPLICATION CV OF THE YEAR -

ICV CARGO CARRIER OF THE YEAR - MAHINDRA FURIO 14

INITIATIVES TO TRANSFORM INDIAN TRANSPORT INSIDE OUT.

TOUR DE CHAKAN: This is a one-of-its-kind initiative that presents customers a unique tour of Mahindra's state-of-the-art Chakan plant. So they can see the entire truck manufacturing process, the technology and quality control that goes into making Mahindra's trucks the outperforming machines that they truly are.