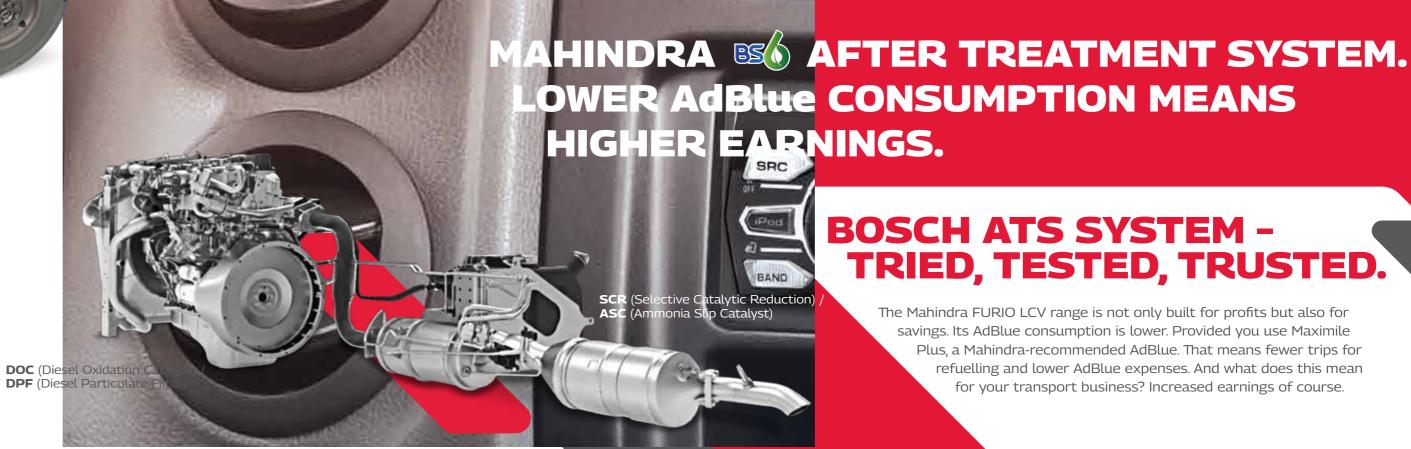

**BOSCH ATS SYSTEM -**TRIED, TESTED, TRUSTED.

The Mahindra FURIO LCV range is not only built for profits but also for savings. Its AdBlue consumption is lower. Provided you use Maximile Plus, a Mahindra-recommended AdBlue. That means fewer trips for refuelling and lower AdBlue expenses. And what does this mean for your transport business? Increased earnings of course.