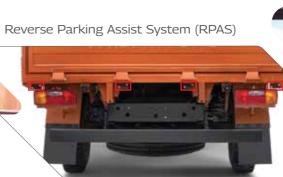

The chassis is designed for typical Indian habits and road conditions. Its "C" Section long members with C type reinforced cross member gives superior strength. Built using high-strength, low alloy material (HSS 550) with powder coated cross members and long members, the chassis has significant durability. While the anti-roll bar enhances its stability even further. Made with customer convenience in mind, this chassis has a bolted construction that allows for easy repairs whenever needed.

Anti-Roll Bar (ARB) - Better Stability