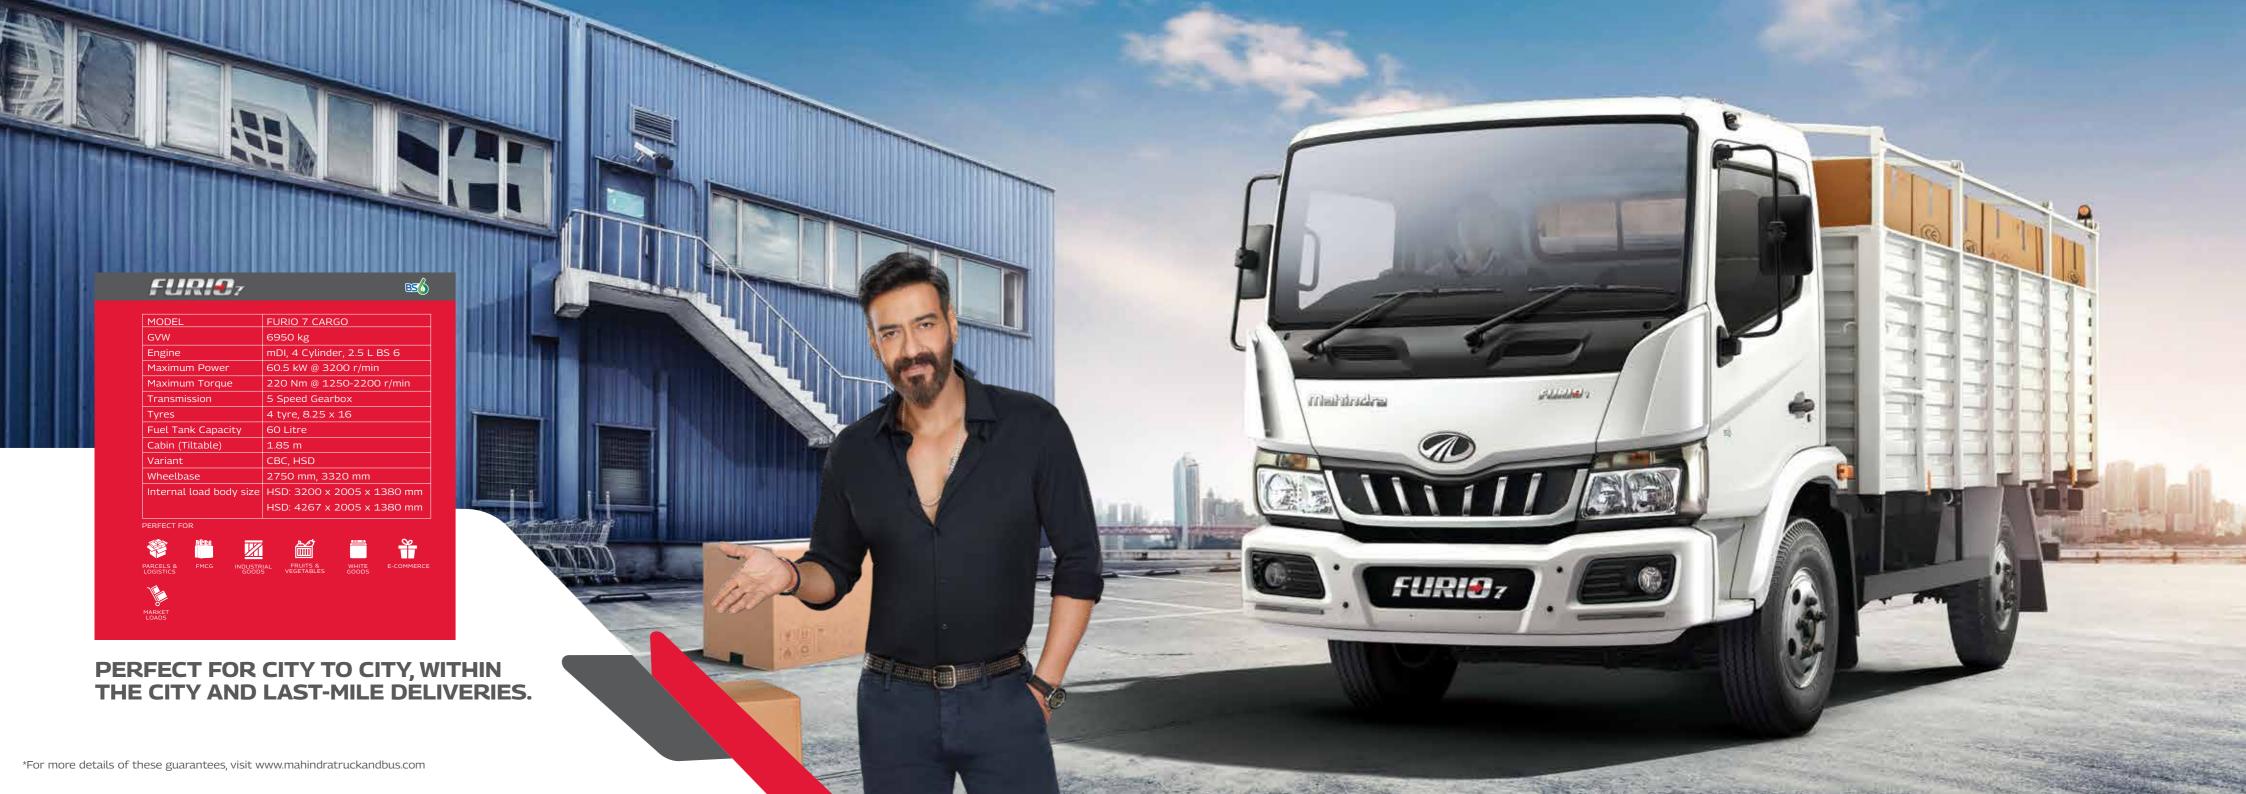

CARGO (4 Tyre)

LCV CARGO CARRIER OF THE YEAR: MAHINDRA FURIO 7
APOLLO CV AWARDS - 2022

Presenting a new line of LCVs that will revolutionise the LCV category in India and transform your business in a truly big way: the Mahindra FURIO - Light Commercial Vehicle range. A range of LCVs from the FURIO line, these trucks offer assured higher mileage and higher payload capacity to take your profits upwards. They come with unmatched advantages and a best-in-class cabin that offers more driving comfort, convenience and the assurance of safety.

The best aspects are the guarantees that our range of LCVs come with. While the entire truck range gives you double service guarantee ('36 hour guaranteed turnaround at workshop' and 'Get back on road in 48 hour from any breakdown'), the FURIO 7 Cargo trucks has a guaranteed resale value after 5 years. Now, which other LCV brand gives you such assurances?

iMAXX advantage - more business efficiency, more profitability.

Higher payload directly leads to higher profits.

Best-in-class cabin comfort to enhance driver's performance.

3 year/Unlimited kilometre transferable warranty.