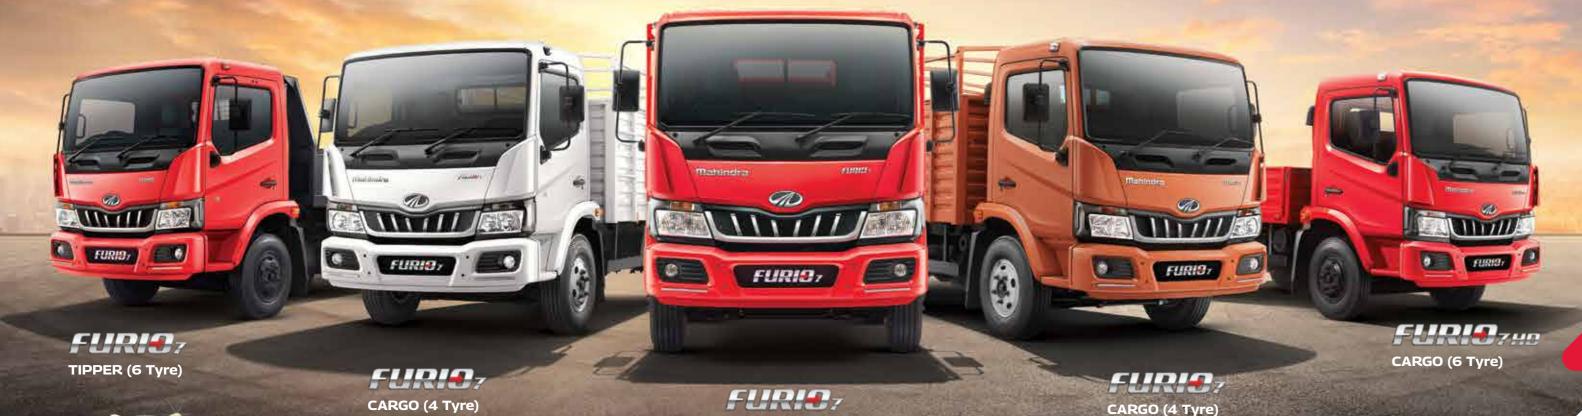

CARGO (4 Tyre)

LCV CARGO CARRIER OF THE YEAR: MAHINDRA FURIO 7
APOLLO CV AWARDS - 2022

Presenting a new line of LCVs that will revolutionise the LCV category in India and transform your business in a truly big way: the Mahindra FURIO - Light Commercial Vehicle range. A range of LCVs from the FURIO line, these trucks offer assured higher mileage and higher payload capacity to take your profits upwards. They come with unmatched advantages and a best-in-class cabin that offers more driving comfort, convenience and the assurance of safety.