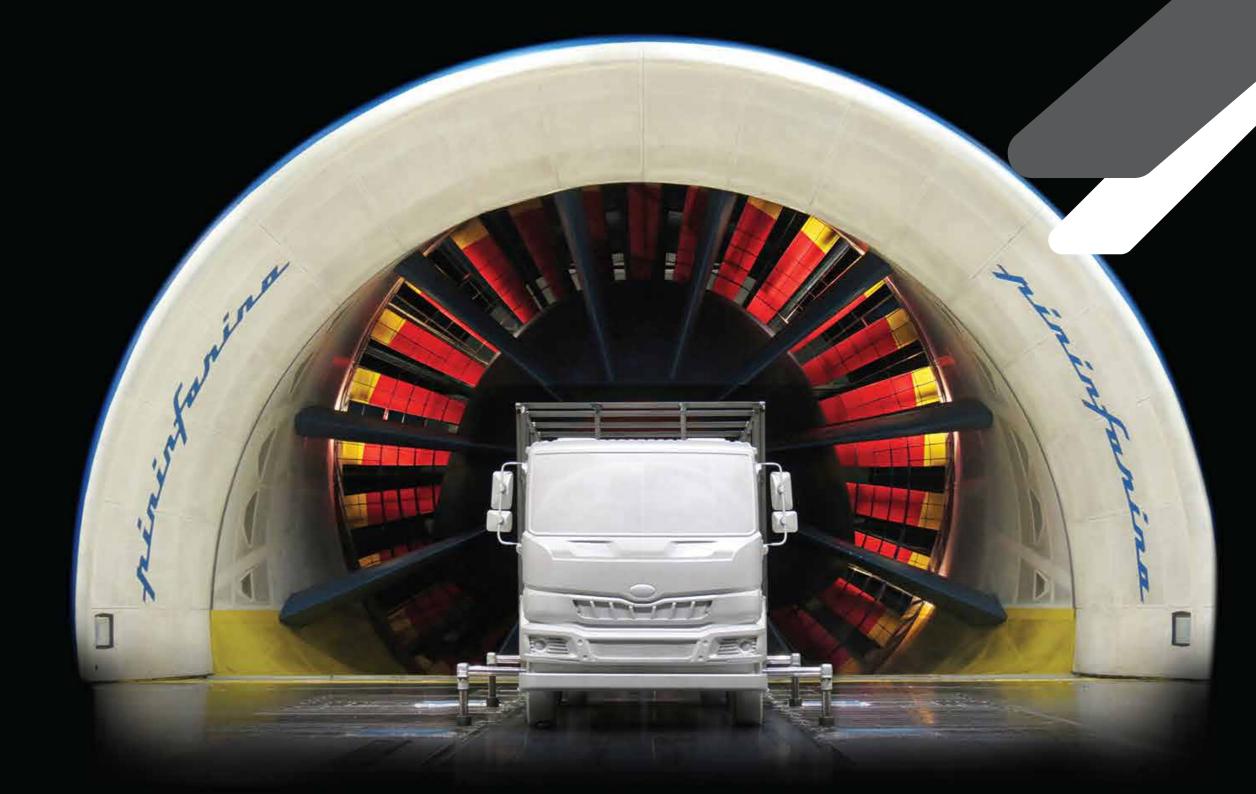

## DESIGNED FOR INDIA. ALL THE WAY IN ITALY.

Pininfarina in Italy is the design arm of Mahindra and one of the greatest names in automotive design. Their rich legacy of over 8 decades is steeped in innovation and impeccable design. They have designed several legendary car brands across the globe.

The latest addition to their achievements is the Mahindra FURIO LCV range. In fact, Mahindra Truck and Bus and Pininfarina collaborated to create a ground-breaking truck first in the ICV category and now in the LCV category, evolving Mahindra's trucking DNA with modern features to bringing distinctiveness in style.

You'll see it in the exterior of the Mahindra FURIO 7 which has been crafted to display the sturdy build of the vehicle. And also in the interiors which are insightfully crafted to give the driver the best on-road experience.