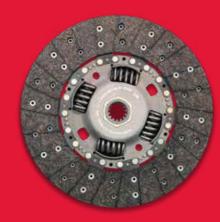

Both the FURIO 7 HD and the FURIO 7 Tipper come with an LUK Clutch; of 280 mm and 310 mm diameters respectively. The bigger diameter provides more contact area and better power transmission without any slippage. There's even a booster to lower the effort of clutch operation and higher lining life to lower maintenance cost. What's more, there's a wear-indicator to let you know when you need to replace it.