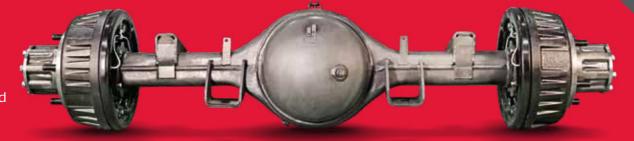

The heavy-duty Hypoid Rear Axle Meritor is no different when it comes to reliability. It has an optimised rear axle ratio that goes a long way in ensuring higher fuel efficiency. Then there's the bigger crown wheel diameter that delivers higher power transmission. And the optimised gradeability that allows this truck to climb steep inclines effortlessly even with a full load.