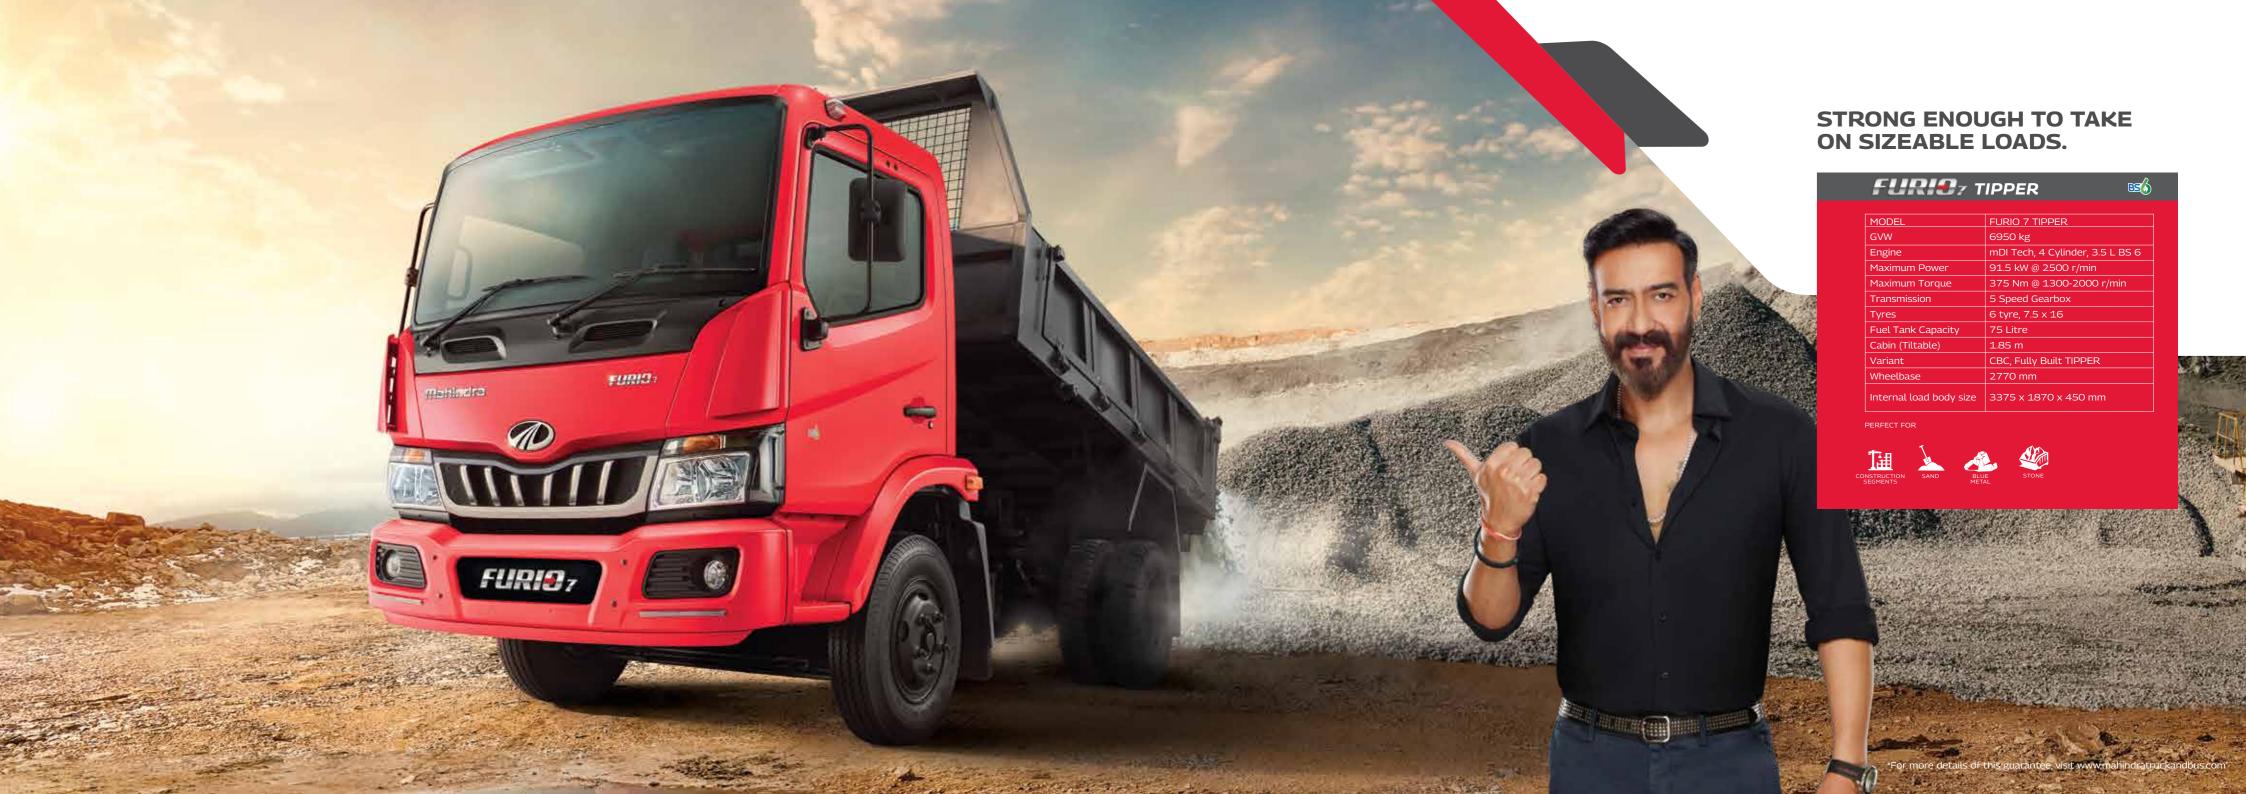

### **DISCOVER THE HEART** OF THE FURIO LCVs.

The 6-tyre FURIO 7 HD and FURIO 7 Tipper come with a 3.5 litre mDi Tech FuelSmart engine. With a 1600 bar Bosch common rail system and an Electronic Wastegate Turbocharger that together give you a unique combination of higher power and higher fuel economy. This truck has an auto belt tensioner that sets itself and needs no manual adjustments. A higher capacity alternator makes sure higher electrical loads are not a problem. And a hydraulic lash adjuster (HLA) makes sure you don't have to frequently re-set the tappet.

EMPT

Developed by Mahindra to give your business a competitive edge, FuelSmart technology\* lets you choose between superior mileage and optimum power as and when your business demands. Turn on the Load mode when your vehicle is with rated load as per GVW on a highway or if it's going up a steep incline or on a ghat section. Or use the Empty mode when you're carrying a part load, running empty or delivering within the city.

\*FuelSmart technology is available only in FURIO 7 HD Cargo & FURIO 7 Tipper model

mDi Tech

The 4-tyre FURIO 7 comes with the trusted 2.5 litre mDi engine that has a 1600 bar Bosch common rail system and an Electronic Wastegate Turbocharger to give you best-in-class mileage without compromising one bit on power. Also the engine comes with a stretch-fit belt so that there is no need for any manual adjustment for belt tension.