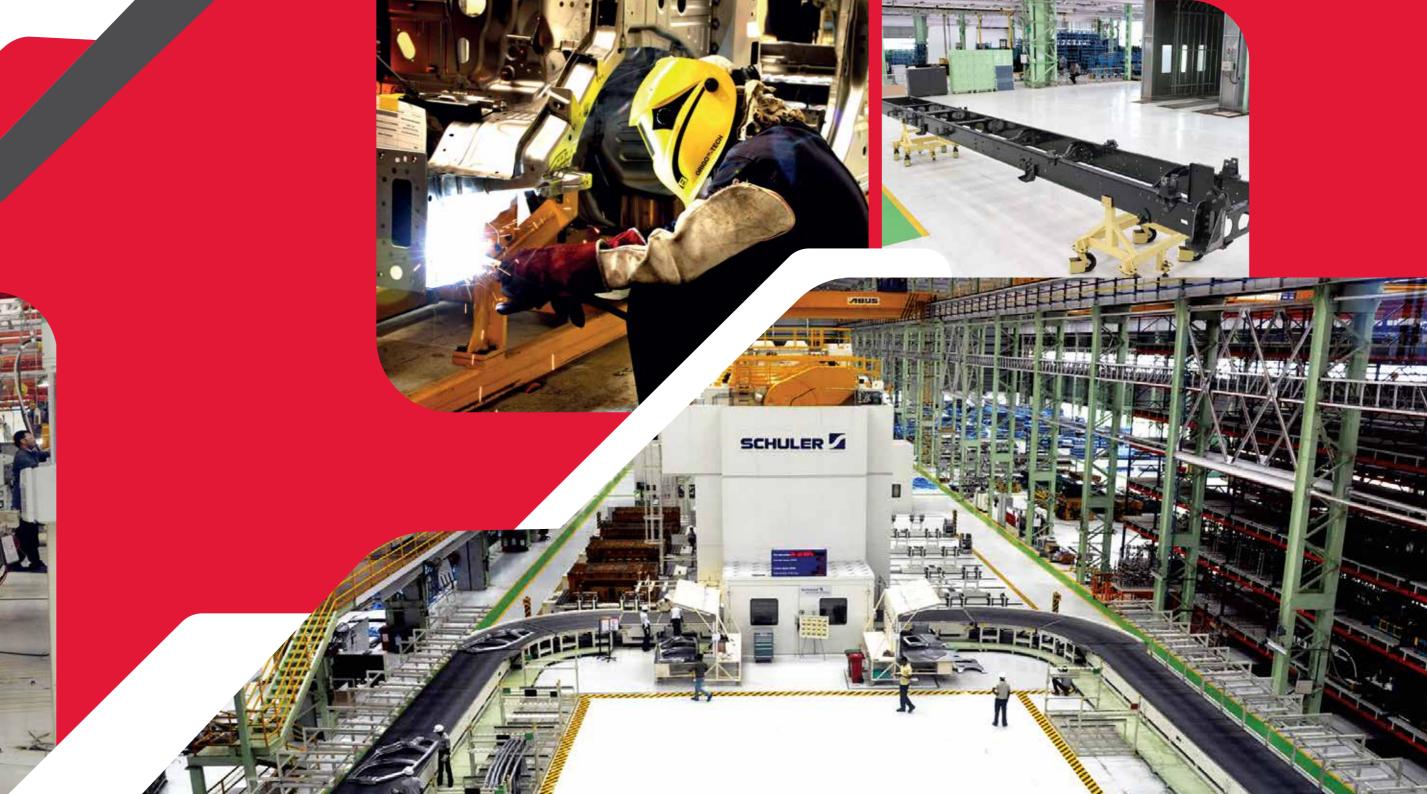

# TO OUTPERFORM, YOU HAVE TO OUTBUILD FIRST.

The Greenfield Plant in Chakan, one of the most advanced manufacturing plants in India, is where Mahindra FURIO LCV trucks are created. Massive in scale, the Chakan Plant is also renowned for its micro-attention to detail. Each vehicle is put together with robotic precision and utmost care to ensure the highest standard of reliability. A young, enthusiastic and well-trained group of technicians ensures the quality of every vehicle that rolls out from this plant. The plant's cutting-edge technology and sustainable practices make it a facility that's ready to roll out generations of outperforming vehicles.