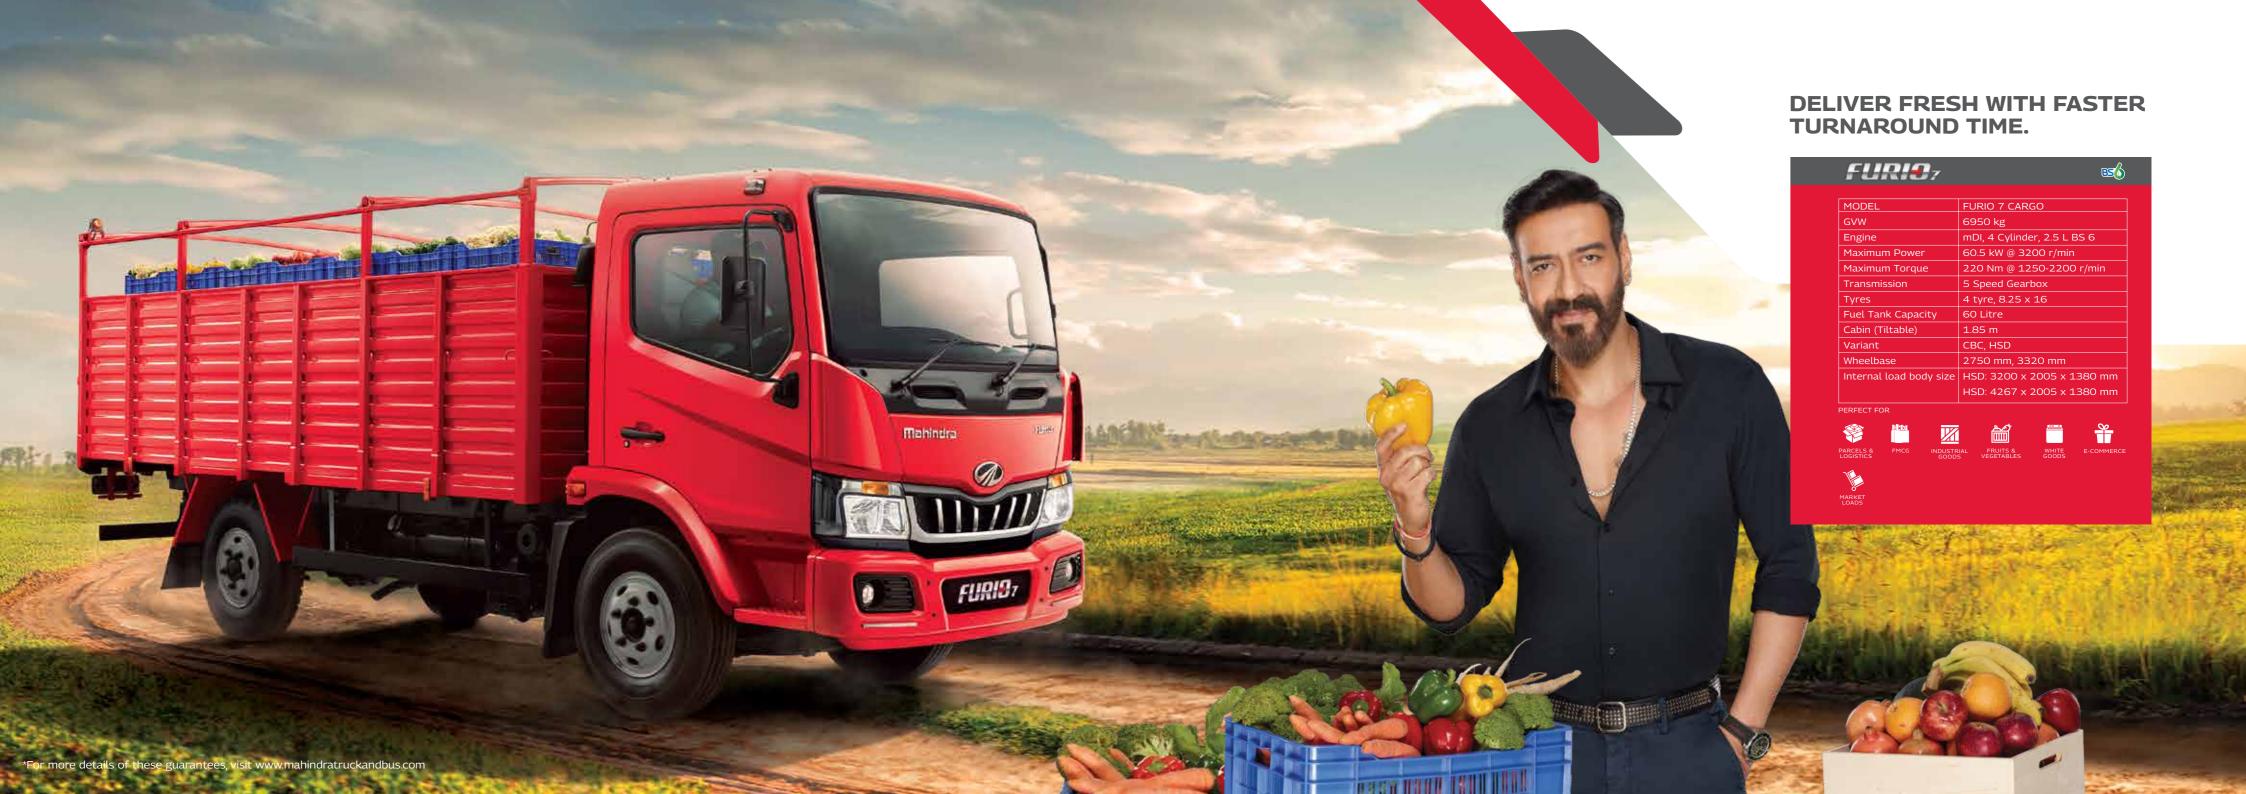

CARGO (4 Tyre)

LCV CARGO CARRIER OF THE YEAR: MAHINDRA FURIO 7
APOLLO CV AWARDS - 2022

Presenting a new line of LCVs that will revolutionise the LCV category in India and transform your business in a truly big way: the Mahindra FURIO - Light Commercial Vehicle range. A range of LCVs from the FURIO line, these trucks offer assured higher mileage and higher payload capacity to take your profits upwards. They come with unmatched advantages and a best-in-class cabin that offers more driving comfort, convenience and the assurance of safety.

The best aspects are the guarantees that our range of LCVs come with. While the entire truck range gives you double service guarantee ('36 hour guaranteed turnaround at workshop' and 'Get back on road in 48 hour from any breakdown'), the FURIO 7 Cargo trucks has a guaranteed resale value after 5 years. Now, which other LCV brand gives you such assurances?

iMAXX advantage - more business efficiency, more profitability.

Higher payload directly leads to higher profits.

Best-in-class cabin comfort to enhance driver's performance.

3 year/Unlimited kilometre transferable warranty.