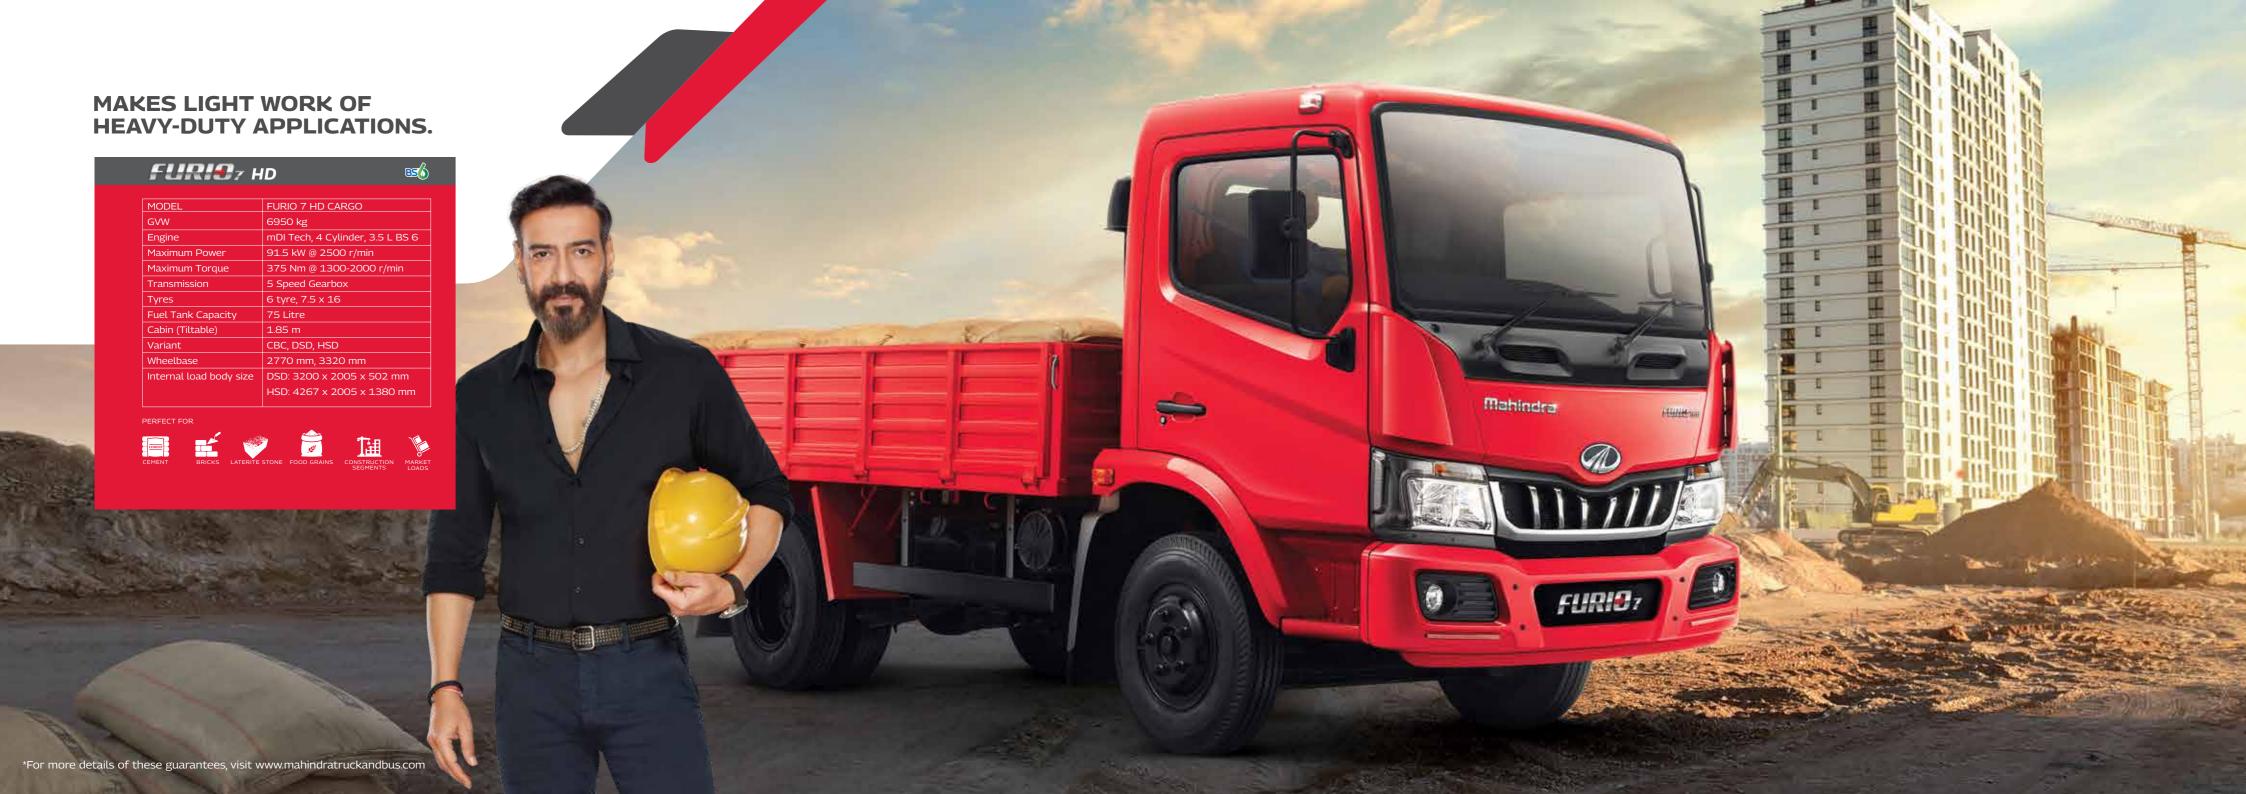

CARGO (4 Tyre)

LCV CARGO CARRIER OF THE YEAR: MAHINDRA FURIO 7
APOLLO CV AWARDS - 2022

Presenting a new line of LCVs that will revolutionise the LCV category in India and transform your business in a truly big way: the Mahindra FURIO - Light Commercial Vehicle range. A range of LCVs from the FURIO line, these trucks offer assured higher mileage and higher payload capacity to take your profits upwards. They come with unmatched advantages and a best-in-class cabin that offers more driving comfort, convenience and the assurance of safety.

The best aspects are the guarantees that our range of LCVs come with. While the entire truck range gives you double service guarantee ('36 hour guaranteed turnaround at workshop' and 'Get back on road in 48 hour from any breakdown'), the FURIO 7 Cargo trucks has a guaranteed resale value after 5 years. Now, which other LCV brand gives you such assurances?

iMAXX advantage - more business efficiency, more profitability.

Higher payload directly leads to higher profits.

Best-in-class cabin comfort to enhance driver's performance.

3 year/Unlimited kilometre transferable warranty.