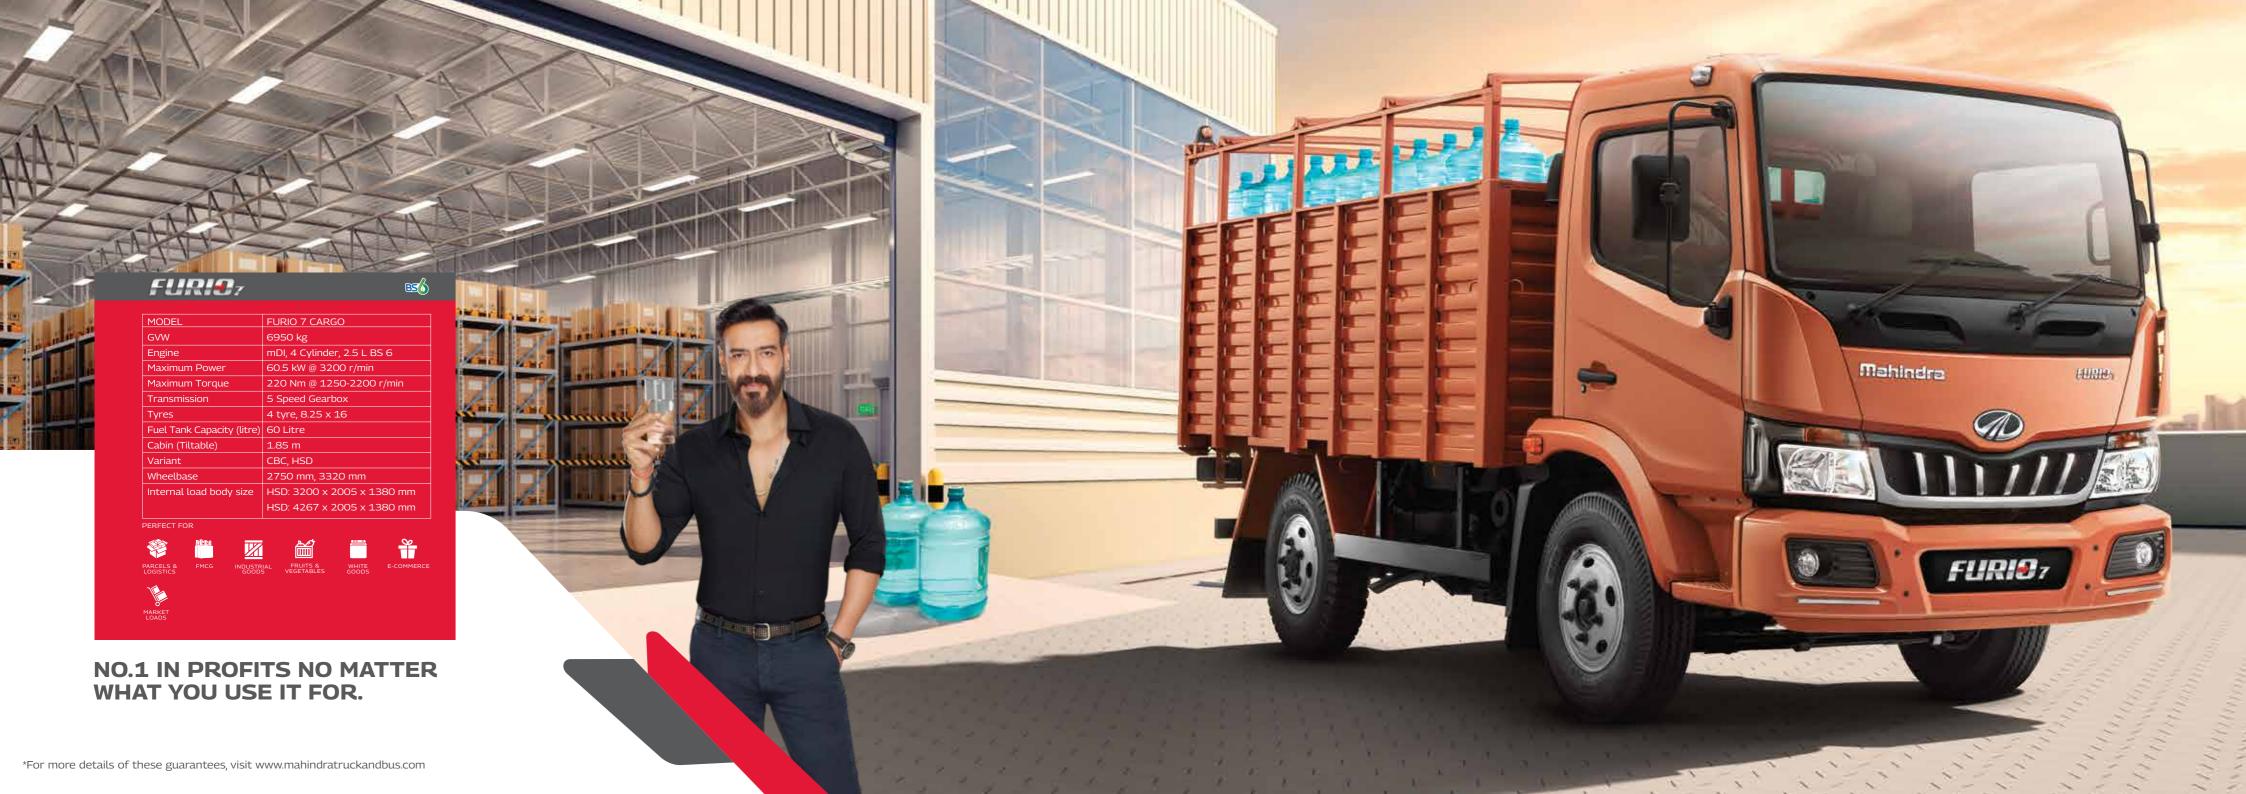

CARGO (4 Tyre)

LCV CARGO CARRIER OF THE YEAR: MAHINDRA FURIO 7
APOLLO CV AWARDS - 2022

Presenting a new line of LCVs that will revolutionise the LCV category in India and transform your business in a truly big way: the Mahindra FURIO - Light Commercial Vehicle range. A range of LCVs from the FURIO line, these trucks offer assured higher mileage and higher payload capacity to take your profits upwards. They come with unmatched advantages and a best-in-class cabin that offers more driving comfort, convenience and the assurance of safety.

The best aspects are the guarantees that our range of LCVs come with. While the entire truck range gives you double service guarantee ('36 hour guaranteed turnaround at workshop' and 'Get back on road in 48 hour from any breakdown'), the FURIO 7 Cargo trucks has a guaranteed resale value after 5 years. Now, which other LCV brand gives you such assurances?

iMAXX advantage - more business efficiency, more profitability.

Higher payload directly leads to higher profits.

Best-in-class cabin comfort to enhance driver's performance.

3 year/Unlimited kilometre transferable warranty.