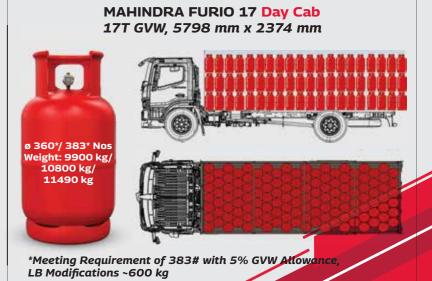

# MODEL TECHNICAL SPECIFICATIONS & FEATURES - LPG CYLINDER

| Model               | FURIO 14                                           | FURIO 16               | FURIO 17      |   |  |
|---------------------|----------------------------------------------------|------------------------|---------------|---|--|
| GVW                 | 14050 kg                                           | 16140 kg               | 17000 kg      | E |  |
| Tyres               | 8.25 R 20                                          | 9.0 R 20               | 275/80 R 22.5 | L |  |
| Engine              | mDi Tech, 4 Cylinder, BS-VI (EGR + SCR Technology) |                        |               |   |  |
| Max. Power          | 103 kW @ 2400 r/min                                |                        |               |   |  |
| Max. Torque         | 525 Nm @ 1250-1800 r/min (With Multimode)          |                        |               |   |  |
| Transmission        | MNT 55, 6 speed Overdrive Synchro Gearbox          |                        |               |   |  |
| Clutch Diameter     | 362 mm                                             |                        |               | Г |  |
| Chassis (mm)        | HSLA 550, 210<br>x 65 x 6                          | HSLA 550, 212 x 65 x 7 |               |   |  |
| Fuel Tank           | 190 litre                                          | 235 litre              | 330 litre     |   |  |
| Suspension          | Front : Parabolic, Rear : Semi Elliptical          |                        |               |   |  |
| Brakes              | 10 Bar System                                      |                        |               |   |  |
| Cabin               | 2.05 m Day                                         | 2.05 m Day, Sleeper    | Sleeper       |   |  |
| Load Body<br>Length | 5796 mm                                            | 5798 mm                |               |   |  |
| Load Body<br>Width  | 2135 mm, 2288 mm                                   | 2288 mm                | 2374 mm       | _ |  |

## DESIGNED TO FIT HIGHER NUMBER OF CYLINDERS