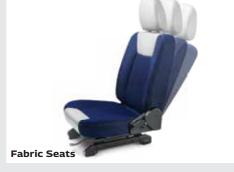

#### HAPPIER DRIVERS MAKE FOR MORE PRODUCTIVE DRIVERS.

The Mahindra **FURIO** makes driving more comfortable. This allows drivers to make more trips which in turn contributes significantly to your earnings. In fact the driver's comfort was an overlooked factor for many years. But Mahindra **FURIO** has changed that completely.

- Space enough for two drivers Roomy cabin, with lower noise and vibration
- Ample resting space in cabin during stopovers; means less tiredness over long drive
- Well-ventilated cabin brings down temperatures; especially in hot conditions
- Gives you market rate business edge by making on-time delivery possible
- Cabin provides higher operational comfort
- Comfort that makes night-driving less of an effort
- Good cabin ergonomics leading to higher trip efficiency