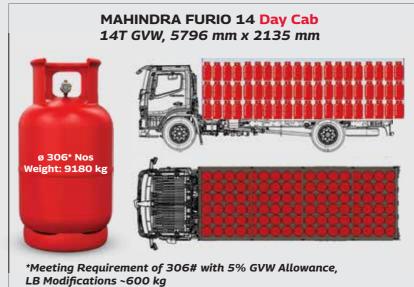

# MODEL TECHNICAL SPECIFICATIONS & FEATURES - LPG CYLINDER

| Model               | FURIO 14                                           | FURIO 16               | FURIO 17      |   |  |
|---------------------|----------------------------------------------------|------------------------|---------------|---|--|
| GVW                 | 14050 kg                                           | 16140 kg               | 17000 kg      | E |  |
| Tyres               | 8.25 R 20                                          | 9.0 R 20               | 275/80 R 22.5 | L |  |
| Engine              | mDi Tech, 4 Cylinder, BS-VI (EGR + SCR Technology) |                        |               |   |  |
| Max. Power          | 103 kW @ 2400 r/min                                |                        |               |   |  |
| Max. Torque         | 525 Nm @ 1250-1800 r/min (With Multimode)          |                        |               |   |  |
| Transmission        | MNT 55, 6 speed Overdrive Synchro Gearbox          |                        |               |   |  |
| Clutch Diameter     | 362 mm                                             |                        |               | Г |  |
| Chassis (mm)        | HSLA 550, 210<br>x 65 x 6                          | HSLA 550, 212 x 65 x 7 |               |   |  |
| Fuel Tank           | 190 litre                                          | 235 litre              | 330 litre     |   |  |
| Suspension          | Front : Parabolic, Rear : Semi Elliptical          |                        |               |   |  |
| Brakes              | 10 Bar System                                      |                        |               |   |  |
| Cabin               | 2.05 m Day                                         | 2.05 m Day, Sleeper    | Sleeper       |   |  |
| Load Body<br>Length | 5796 mm                                            | 5798 mm                |               |   |  |
| Load Body<br>Width  | 2135 mm, 2288 mm                                   | 2288 mm                | 2374 mm       | _ |  |

## DESIGNED TO FIT HIGHER NUMBER OF CYLINDERS