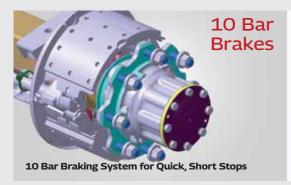

# MODEL TECHNICAL SPECIFICATIONS & FEATURES - LPG CYLINDER

| Model               | FURIO 14                                           | FURIO 16               | FURIO 17      |   |  |
|---------------------|----------------------------------------------------|------------------------|---------------|---|--|
| GVW                 | 14050 kg                                           | 16140 kg               | 17000 kg      | E |  |
| Tyres               | 8.25 R 20                                          | 9.0 R 20               | 275/80 R 22.5 | L |  |
| Engine              | mDi Tech, 4 Cylinder, BS-VI (EGR + SCR Technology) |                        |               |   |  |
| Max. Power          | 103 kW @ 2400 r/min                                |                        |               |   |  |
| Max. Torque         | 525 Nm @ 1250-1800 r/min (With Multimode)          |                        |               |   |  |
| Transmission        | MNT 55, 6 speed Overdrive Synchro Gearbox          |                        |               |   |  |
| Clutch Diameter     | 362 mm                                             |                        |               | Г |  |
| Chassis (mm)        | HSLA 550, 210<br>x 65 x 6                          | HSLA 550, 212 x 65 x 7 |               |   |  |
| Fuel Tank           | 190 litre                                          | 235 litre              | 330 litre     |   |  |
| Suspension          | Front : Parabolic, Rear : Semi Elliptical          |                        |               |   |  |
| Brakes              | 10 Bar System                                      |                        |               |   |  |
| Cabin               | 2.05 m Day                                         | 2.05 m Day, Sleeper    | Sleeper       |   |  |
| Load Body<br>Length | 5796 mm                                            | 5798 mm                |               |   |  |
| Load Body<br>Width  | 2135 mm, 2288 mm                                   | 2288 mm                | 2374 mm       | _ |  |