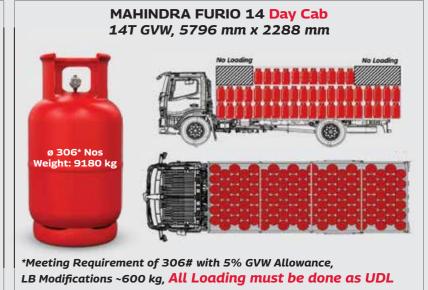

# MODEL TECHNICAL SPECIFICATIONS & FEATURES - LPG CYLINDER

| Model               | FURIO 14                                           | FURIO 16               | FURIO 17      |   |  |
|---------------------|----------------------------------------------------|------------------------|---------------|---|--|
| GVW                 | 14050 kg                                           | 16140 kg               | 17000 kg      | E |  |
| Tyres               | 8.25 R 20                                          | 9.0 R 20               | 275/80 R 22.5 | L |  |
| Engine              | mDi Tech, 4 Cylinder, BS-VI (EGR + SCR Technology) |                        |               |   |  |
| Max. Power          | 103 kW @ 2400 r/min                                |                        |               |   |  |
| Max. Torque         | 525 Nm @ 1250-1800 r/min (With Multimode)          |                        |               |   |  |
| Transmission        | MNT 55, 6 speed Overdrive Synchro Gearbox          |                        |               |   |  |
| Clutch Diameter     | 362 mm                                             |                        |               | Г |  |
| Chassis (mm)        | HSLA 550, 210<br>x 65 x 6                          | HSLA 550, 212 x 65 x 7 |               |   |  |
| Fuel Tank           | 190 litre                                          | 235 litre              | 330 litre     |   |  |
| Suspension          | Front : Parabolic, Rear : Semi Elliptical          |                        |               |   |  |
| Brakes              | 10 Bar System                                      |                        |               |   |  |
| Cabin               | 2.05 m Day                                         | 2.05 m Day, Sleeper    | Sleeper       |   |  |
| Load Body<br>Length | 5796 mm                                            | 5798 mm                |               |   |  |
| Load Body<br>Width  | 2135 mm, 2288 mm                                   | 2288 mm                | 2374 mm       | _ |  |

## DESIGNED TO FIT HIGHER NUMBER OF CYLINDERS