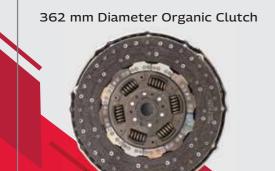

# MODEL TECHNICAL SPECIFICATIONS & FEATURES - LPG CYLINDER

| Model               | FURIO 14                                           | FURIO 16               | FURIO 17      |   |  |
|---------------------|----------------------------------------------------|------------------------|---------------|---|--|
| GVW                 | 14050 kg                                           | 16140 kg               | 17000 kg      | E |  |
| Tyres               | 8.25 R 20                                          | 9.0 R 20               | 275/80 R 22.5 | L |  |
| Engine              | mDi Tech, 4 Cylinder, BS-VI (EGR + SCR Technology) |                        |               |   |  |
| Max. Power          | 103 kW @ 2400 r/min                                |                        |               |   |  |
| Max. Torque         | 525 Nm @ 1250-1800 r/min (With Multimode)          |                        |               |   |  |
| Transmission        | MNT 55, 6 speed Overdrive Synchro Gearbox          |                        |               |   |  |
| Clutch Diameter     | 362 mm                                             |                        |               | Г |  |
| Chassis (mm)        | HSLA 550, 210<br>x 65 x 6                          | HSLA 550, 212 x 65 x 7 |               |   |  |
| Fuel Tank           | 190 litre                                          | 235 litre              | 330 litre     |   |  |
| Suspension          | Front : Parabolic, Rear : Semi Elliptical          |                        |               |   |  |
| Brakes              | 10 Bar System                                      |                        |               |   |  |
| Cabin               | 2.05 m Day                                         | 2.05 m Day, Sleeper    | Sleeper       |   |  |
| Load Body<br>Length | 5796 mm                                            | 5798 mm                |               |   |  |
| Load Body<br>Width  | 2135 mm, 2288 mm                                   | 2288 mm                | 2374 mm       | _ |  |