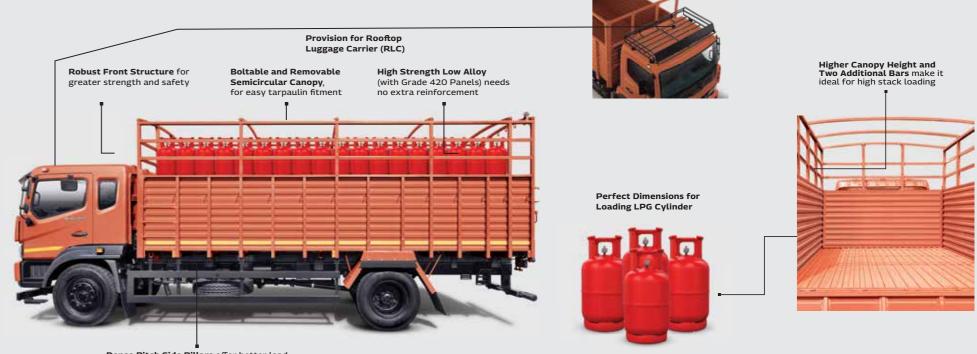

le loadbody length options for specific business applications



# ENGINEERED FOR MAXIMUM PRODUCTIVITY.

The Mahindra **FURIO** provides a driving experience that is nothing short of world-class in every way. It has been built with the driver in mind and has the kind of features that have never been seen before in ICVs in India.

- · Smooth performance for longer, fatigue-free driving
- Best-in-class cabin offers a much higher degree of comfort and convenience
- Safest cabin in its class to give extra assurance to drivers

# READY TO RUN FROM DAY ONE. READY TO DELIVER PROFIT FROM DAY ONE.

The Mahindra **FURIO** is engineered to earn. That too from the very first day itself. It has been made from the ground up with your business in mind and hence needs minimal modifications. Take a look:



# MODEL TECHNICAL SPECIFICATIONS & FEATURES - LPG CYLINDER

| Model               | FURIO 14                                           | FURIO 16               | FURIO 17      |   |  |
|---------------------|----------------------------------------------------|------------------------|---------------|---|--|
| GVW                 | 14050 kg                                           | 16140 kg               | 17000 kg      | E |  |
| Tyres               | 8.25 R 20                                          | 9.0 R 20               | 275/80 R 22.5 | L |  |
| Engine              | mDi Tech, 4 Cylinder, BS-VI (EGR + SCR Technology) |                        |               |   |  |
| Max. Power          | 103 kW @ 2400 r/min                                |                        |