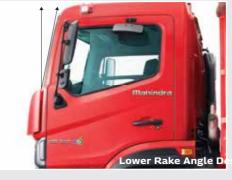

|             | Features                        | FURIO    | Comp. 1  | Comp. 2  |
|-------------|---------------------------------|----------|----------|----------|
| Engine      | Hydraulic Lash Adjuster         | ٧        | х        | ×        |
| Liigiile    | Auto Belt Tensioner             | ٧        | х        | ×        |
| Safety      | Cab - Energy Absorbing Mounts   | ٧        | х        | ×        |
|             | Wide Spread Fog Lamps           | ٧        | х        | ×        |
|             | Neutral Safety Start Switch     | ٧        | х        | ×        |
|             | Anti-Roll Bar                   | ٧        | x        | Option   |
|             | Wire Mesh @ Fuel Tank Neck      | ٧        | х        | ×        |
| Comfort     | SL Berth - Day Cab*             | ٧        | x        | ×        |
|             | Lounging Arrangement            |          | х        | х        |
|             | (Co Driver Side)                | √        |          |          |
|             | Air Outlets - Ventilation       | 8# Vents | 4# Vents | 4# Vents |
|             | 5 Deg. Cooler Cab               |          | х        | x        |
|             | (Lower Rake Angle Design)       | √        |          |          |
|             | Centre Seat cum Storage         |          | х        | х        |
|             | Day Cab                         | √        |          |          |
|             | Sleeping Provision - Day Cab    |          | х        | x        |
|             | (Centre Seat)                   | ٧        |          |          |
| Convenience | Roof Luggage Carrier / Aero Kit |          | х        | x        |
|             | Mounting Provision              | ٧        |          |          |