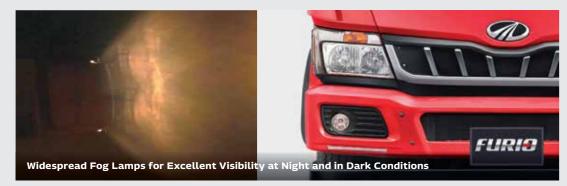

|             | Features                        | FURIO    | Comp. 1  | Comp. 2  |
|-------------|---------------------------------|----------|----------|----------|
| Engine      | Hydraulic Lash Adjuster         | ٧        | х        | ×        |
| Liigiile    | Auto Belt Tensioner             | ٧        | х        | ×        |
| Safety      | Cab - Energy Absorbing Mounts   | ٧        | х        | ×        |
|             | Wide Spread Fog Lamps           | ٧        | х        | ×        |
|             | Neutral Safety Start Switch     | ٧        | х        | ×        |
|             | Anti-Roll Bar                   | ٧        | x        | Option   |
|             | Wire Mesh @ Fuel Tank Neck      | ٧        | х        | ×        |
| Comfort     | SL Berth - Day Cab*             | ٧        | x        | ×        |
|             | Lounging Arrangement            |          | х        | х        |
|             | (Co Driver Side)                | √        |          |          |
|             | Air Outlets - Ventilation       | 8# Vents | 4# Vents | 4# Vents |
|             | 5 Deg. Cooler Cab               |          | х        | x        |
|             | (Lower Rake Angle Design)       | √        |          |          |
|             | Centre Seat cum Storage         |          | х        | х        |
|             | Day Cab                         | √        |          |          |
|             | Sleeping Provision - Day Cab    |          | х        | x        |
|             | (Centre Seat)                   | ٧        |          |          |
| Convenience | Roof Luggage Carrier / Aero Kit |          | х        | x        |
|             | Mounting Provision              | ٧        |          |          |