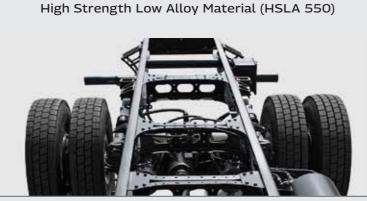

# MODEL TECHNICAL SPECIFICATIONS & FEATURES - LPG CYLINDER

| Model               | FURIO 14                                           | FURIO 16               | FURIO 17      |   |  |
|---------------------|----------------------------------------------------|------------------------|---------------|---|--|
| GVW                 | 14050 kg                                           | 16140 kg               | 17000 kg      | E |  |
| Tyres               | 8.25 R 20                                          | 9.0 R 20               | 275/80 R 22.5 | L |  |
| Engine              | mDi Tech, 4 Cylinder, BS-VI (EGR + SCR Technology) |                        |               |   |  |
| Max. Power          | 103 kW @ 2400 r/min                                |                        |               |   |  |
| Max. Torque         | 525 Nm @ 1250-1800 r/min (With Multimode)          |                        |               |   |  |
| Transmission        | MNT 55, 6 speed Overdrive Synchro Gearbox          |                        |               |   |  |
| Clutch Diameter     | 362 mm                                             |                        |               | Г |  |
| Chassis (mm)        | HSLA 550, 210<br>x 65 x 6                          | HSLA 550, 212 x 65 x 7 |               |   |  |
| Fuel Tank           | 190 litre                                          | 235 litre              | 330 litre     |   |  |
| Suspension          | Front : Parabolic, Rear : Semi Elliptical          |                        |               |   |  |
| Brakes              | 10 Bar System                                      |                        |               |   |  |
| Cabin               | 2.05 m Day                                         | 2.05 m Day, Sleeper    | Sleeper       |   |  |
| Load Body<br>Length | 5796 mm                                            | 5798 mm                |               |   |  |
| Load Body<br>Width  | 2135 mm, 2288 mm                                   | 2288 mm                | 2374 mm       | _ |  |