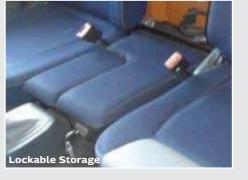

|             | Features                        | FURIO    | Comp. 1  | Comp. 2  |
|-------------|---------------------------------|----------|----------|----------|
| Engine      | Hydraulic Lash Adjuster         | ٧        | х        | ×        |
| Liigiile    | Auto Belt Tensioner             | ٧        | х        | ×        |
| Safety      | Cab - Energy Absorbing Mounts   | ٧        | х        | ×        |
|             | Wide Spread Fog Lamps           | ٧        | х        | ×        |
|             | Neutral Safety Start Switch     | ٧        | х        | ×        |
|             | Anti-Roll Bar                   | ٧        | x        | Option   |
|             | Wire Mesh @ Fuel Tank Neck      | ٧        | х        | ×        |
| Comfort     | SL Berth - Day Cab*             | ٧        | x        | ×        |
|             | Lounging Arrangement            |          | х        | х        |
|             | (Co Driver Side)                | √        |          |          |
|             | Air Outlets - Ventilation       | 8# Vents | 4# Vents | 4# Vents |
|             | 5 Deg. Cooler Cab               |          | х        | x        |
|             | (Lower Rake Angle Design)       | √        |          |          |
|             | Centre Seat cum Storage         |          | х        | х        |
|             | Day Cab                         | √        |          |          |
|             | Sleeping Provision - Day Cab    |          | х        | x        |
|             | (Centre Seat)                   | ٧        |          |          |
| Convenience | Roof Luggage Carrier / Aero Kit |          | х        | x        |
|             | Mounting Provision              | ٧        |          |          |