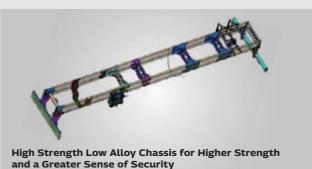

# MODEL TECHNICAL SPECIFICATIONS & FEATURES - LPG CYLINDER

| Model               | FURIO 14                                           | FURIO 16               | FURIO 17      |   |  |
|---------------------|----------------------------------------------------|------------------------|---------------|---|--|
| GVW                 | 14050 kg                                           | 16140 kg               | 17000 kg      | E |  |
| Tyres               | 8.25 R 20                                          | 9.0 R 20               | 275/80 R 22.5 | L |  |
| Engine              | mDi Tech, 4 Cylinder, BS-VI (EGR + SCR Technology) |                        |               |   |  |
| Max. Power          | 103 kW @ 2400 r/min                                |                        |               |   |  |
| Max. Torque         | 525 Nm @ 1250-1800 r/min (With Multimode)          |                        |               |   |  |
| Transmission        | MNT 55, 6 speed Overdrive Synchro Gearbox          |                        |               |   |  |
| Clutch Diameter     | 362 mm                                             |                        |               | Г |  |
| Chassis (mm)        | HSLA 550, 210<br>x 65 x 6                          | HSLA 550, 212 x 65 x 7 |               |   |  |
| Fuel Tank           | 190 litre                                          | 235 litre              | 330 litre     |   |  |
| Suspension          | Front : Parabolic, Rear : Semi Elliptical          |                        |               |   |  |
| Brakes              | 10 Bar System                                      |                        |               |   |  |
| Cabin               | 2.05 m Day                                         | 2.05 m Day, Sleeper    | Sleeper       |   |  |
| Load Body<br>Length | 5796 mm                                            | 5798 mm                |               |   |  |
| Load Body<br>Width  | 2135 mm, 2288 mm                                   | 2288 mm                | 2374 mm       | _ |  |