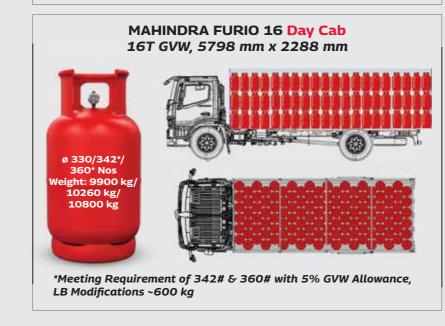

# MODEL TECHNICAL SPECIFICATIONS & FEATURES - LPG CYLINDER

| Model               | FURIO 14                                           | FURIO 16               | FURIO 17      |   |  |
|---------------------|----------------------------------------------------|------------------------|---------------|---|--|
| GVW                 | 14050 kg                                           | 16140 kg               | 17000 kg      | E |  |
| Tyres               | 8.25 R 20                                          | 9.0 R 20               | 275/80 R 22.5 | L |  |
| Engine              | mDi Tech, 4 Cylinder, BS-VI (EGR + SCR Technology) |                        |               |   |  |
| Max. Power          | 103 kW @ 2400 r/min                                |                        |               |   |  |
| Max. Torque         | 525 Nm @ 1250-1800 r/min (With Multimode)          |                        |               |   |  |
| Transmission        | MNT 55, 6 speed Overdrive Synchro Gearbox          |                        |               |   |  |
| Clutch Diameter     | 362 mm                                             |                        |               | Г |  |
| Chassis (mm)        | HSLA 550, 210<br>x 65 x 6                          | HSLA 550, 212 x 65 x 7 |               |   |  |
| Fuel Tank           | 190 litre                                          | 235 litre              | 330 litre     |   |  |
| Suspension          | Front : Parabolic, Rear : Semi Elliptical          |                        |               |   |  |
| Brakes              | 10 Bar System                                      |                        |               |   |  |
| Cabin               | 2.05 m Day                                         | 2.05 m Day, Sleeper    | Sleeper       |   |  |
| Load Body<br>Length | 5796 mm                                            | 5798 mm                |               |   |  |
| Load Body<br>Width  | 2135 mm, 2288 mm                                   | 2288 mm                | 2374 mm       | _ |  |

## DESIGNED TO FIT HIGHER NUMBER OF CYLINDERS