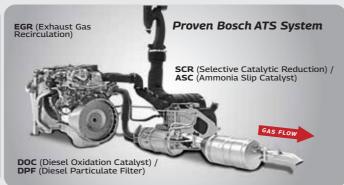

# MODEL TECHNICAL SPECIFICATIONS & FEATURES - LPG CYLINDER

| Model               | FURIO 14                                           | FURIO 16               | FURIO 17      |   |  |
|---------------------|----------------------------------------------------|------------------------|---------------|---|--|
| GVW                 | 14050 kg                                           | 16140 kg               | 17000 kg      | E |  |
| Tyres               | 8.25 R 20                                          | 9.0 R 20               | 275/80 R 22.5 | L |  |
| Engine              | mDi Tech, 4 Cylinder, BS-VI (EGR + SCR Technology) |                        |               |   |  |
| Max. Power          | 103 kW @ 2400 r/min                                |                        |               |   |  |
| Max. Torque         | 525 Nm @ 1250-1800 r/min (With Multimode)          |                        |               |   |  |
| Transmission        | MNT 55, 6 speed Overdrive Synchro Gearbox          |                        |               |   |  |
| Clutch Diameter     | 362 mm                                             |                        |               | Г |  |
| Chassis (mm)        | HSLA 550, 210<br>x 65 x 6                          | HSLA 550, 212 x 65 x 7 |               |   |  |
| Fuel Tank           | 190 litre                                          | 235 litre              | 330 litre     |   |  |
| Suspension          | Front : Parabolic, Rear : Semi Elliptical          |                        |               |   |  |
| Brakes              | 10 Bar System                                      |                        |               |   |  |
| Cabin               | 2.05 m Day                                         | 2.05 m Day, Sleeper    | Sleeper       |   |  |
| Load Body<br>Length | 5796 mm                                            | 5798 mm                |               |   |  |
| Load Body<br>Width  | 2135 mm, 2288 mm                                   | 2288 mm                | 2374 mm       | _ |  |