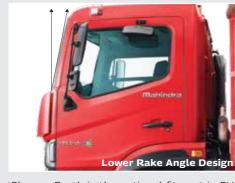

MTBD Scope : CBC Supply

|             | Features                        | FURIO    | Comp. 1  | Comp. 2  |
|-------------|---------------------------------|----------|----------|----------|
| Engine      | Hydraulic Lash Adjuster         | ٧        | x        | x        |
|             | Auto Belt Tensioner             | ٧        | х        | х        |
| Safety      | Cab - Energy Absorbing Mounts   | ٧        | х        | х        |
|             | Wide Spread Fog Lamps           | ٧        | х        | х        |
|             | Neutral Safety Start Switch     | ٧        | x        | ×        |
|             | Anti-Roll Bar                   | ٧        | x        | Option   |
|             | Wire Mesh @ Fuel Tank Neck      | ٧        | х        | х        |
| Comfort     | SL Berth - Day Cab*             | ٧        | х        | х        |
|             | Lounging Arrangement            |          | х        | x        |
|             | (Co Driver Side)                | ٧        |          |          |
|             | Air Outlets - Ventilation       | 8# Vents | 4# Vents | 4# Vents |
|             | 5 Deg. Cooler Cab               |          | x        | x        |
|             | (Lower Rake Angle Design)       | ٧        |          |          |
|             | Centre Seat cum Storage         |          | x        | x        |
|             | Day Cab                         | ٧        |          |          |
|             | Sleeping Provision - Day Cab    |          |          |          |
|             | (Centre Seat)                   | ٧        | х        | ×        |
| Convenience | Roof Luggage Carrier / Aero Kit |          | х        | х        |
| Convenience | Mounting Provision              | ٧        |          |          |