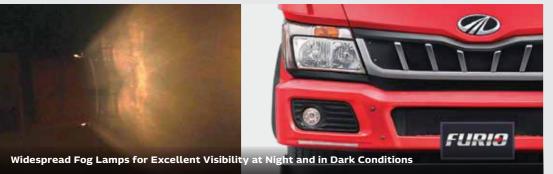

MTBD Scope : CBC Supply

|             | Features                        | FURIO    | Comp. 1  | Comp. 2  |
|-------------|---------------------------------|----------|----------|----------|
| Engine      | Hydraulic Lash Adjuster         | ٧        | x        | x        |
|             | Auto Belt Tensioner             | ٧        | х        | х        |
| Safety      | Cab - Energy Absorbing Mounts   | ٧        | х        | х        |
|             | Wide Spread Fog Lamps           | ٧        | х        | х        |
|             | Neutral Safety Start Switch     | ٧        | x        | ×        |
|             | Anti-Roll Bar                   | ٧        | x        | Option   |
|             | Wire Mesh @ Fuel Tank Neck      | ٧        | х        | х        |
| Comfort     | SL Berth - Day Cab*             | ٧        | х        | х        |
|             | Lounging Arrangement            |          | х        | x        |
|             | (Co Driver Side)                | ٧        |          |          |
|             | Air Outlets - Ventilation       | 8# Vents | 4# Vents | 4# Vents |
|             | 5 Deg. Cooler Cab               |          | x        | x        |
|             | (Lower Rake Angle Design)       | ٧        |          |          |
|             | Centre Seat cum Storage         |          | x        | x        |
|             | Day Cab                         | ٧        |          |          |
|             | Sleeping Provision - Day Cab    |          |          |          |
|             | (Centre Seat)                   | ٧        | х        | ×        |
| Convenience | Roof Luggage Carrier / Aero Kit |          | х        | х        |
| Convenience | Mounting Provision              | ٧        |          |          |