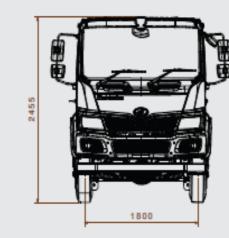

# MODEL TECHNICAL SPECIFICATIONS & FEATURES - FUEL BOWSER

| Model                         | Mahindra FURIO 11 - 5334 mm CBC                                  |  |  |
|-------------------------------|------------------------------------------------------------------|--|--|
| GVW                           | 11280 kg                                                         |  |  |
| Tyres                         | Tubeless Tyre 235/75 R17.5<br>Radial Tyre - 8.25 R 16            |  |  |
| Engine                        | mDi Tech, 3.5 litre, 4 Cylinder,<br>BS-VI (EGR + SCR Technology) |  |  |
| Max. Power                    | 104 kW @ 2400 r/min                                              |  |  |
| Max. Torque                   | 525 Nm @ 1250 ~ 1800 (With Multimode)                            |  |  |
| Transmission                  | 6 speed Overdrive Synchro Gearbox                                |  |  |
| Clutch Diameter               | 362 mm                                                           |  |  |
| Chassis Material &<br>Section | HSLA 550, 210 x 65 x 5 mm Chassis with reinforcement             |  |  |
| Fuel Tank                     | 160 litre                                                        |  |  |
| Suspension                    | Front : Parabolic Springs<br>Rear : Semi Elliptical Springs      |  |  |
| Brakes                        | 8 Bar System                                                     |  |  |
| Cabin                         | 2.05 m Day Cab                                                   |  |  |
| Wheelbase                     | 4000 mm                                                          |  |  |
| TCD (m)                       | 14.9 m                                                           |  |  |
| Gradeability                  | 34%                                                              |  |  |

# MAHINDRA FURIO 11 - 5334 mm CBC LAYOUT

\*Refer Body Building, PTO, ABS, Protective Shield Guidelines, Dos & Don'ts