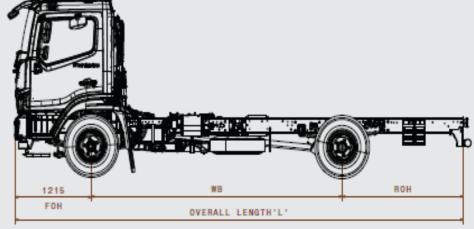

#### FURIO 11 Chassis

5334 mm Straight Ladder and High Strength Low Alloy 550 Material Chassis with Reinforcements

7.9T @ 5334 mm

# MODEL TECHNICAL SPECIFICATIONS & FEATURES - FUEL BOWSER

| Model                         | Mahindra FURIO 11 - 5334 mm CBC                                  |  |  |
|-------------------------------|------------------------------------------------------------------|--|--|
| GVW                           | 11280 kg                                                         |  |  |
| Tyres                         | Tubeless Tyre 235/75 R17.5<br>Radial Tyre - 8.25 R 16            |  |  |
| Engine                        | mDi Tech, 3.5 litre, 4 Cylinder,<br>BS-VI (EGR + SCR Technology) |  |  |
| Max. Power                    | 104 kW @ 2400 r/min                                              |  |  |
| Max. Torque                   | 525 Nm @ 1250 ~ 1800 (With Multimode)                            |  |  |
| Transmission                  | 6 speed Overdrive Synchro Gearbox                                |  |  |
| Clutch Diameter               | 362 mm                                                           |  |  |
| Chassis Material &<br>Section | HSLA 550, 210 x 65 x 5 mm Chassis with reinforcement             |  |  |
| Fuel Tank                     | 160 litre                                                        |  |  |
| Suspension                    | Front : Parabolic Springs<br>Rear : Semi Elliptical Springs      |  |  |
| Brakes                        | 8 Bar System                                                     |  |  |
| Cabin                         | 2.05 m Day Cab                                                   |  |  |
| Wheelbase                     | 4000 mm                                                          |  |  |
| TCD (m)                       | 14.9 m                                                           |  |  |
| Gradeability                  | 34%                                                              |  |  |

# MAHINDRA FURIO 11 - 5334 mm CBC LAYOUT

\*Refer Body Building, PTO, ABS, Protective Shield Guidelines, Dos & Don'ts