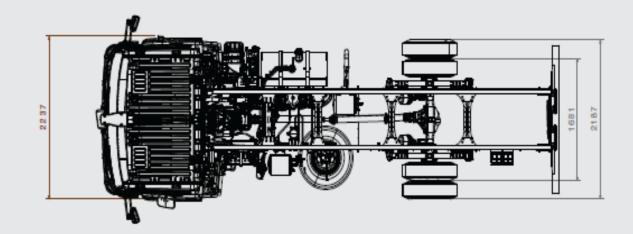

# MODEL TECHNICAL SPECIFICATIONS & FEATURES - FUEL BOWSER

| Model                         | Mahindra FURIO 11 - 5334 mm CBC                                  |  |  |
|-------------------------------|------------------------------------------------------------------|--|--|
| GVW                           | 11280 kg                                                         |  |  |
| Tyres                         | Tubeless Tyre 235/75 R17.5<br>Radial Tyre - 8.25 R 16            |  |  |
| Engine                        | mDi Tech, 3.5 litre, 4 Cylinder,<br>BS-VI (EGR + SCR Technology) |  |  |
| Max. Power                    | 104 kW @ 2400 r/min                                              |  |  |
| Max. Torque                   | 525 Nm @ 1250 ~ 1800 (With Multimode)                            |  |  |
| Transmission                  | 6 speed Overdrive Synchro Gearbox                                |  |  |
| Clutch Diameter               | 362 mm                                                           |  |  |
| Chassis Material &<br>Section | HSLA 550, 210 x 65 x 5 mm Chassis with reinforcement             |  |  |
| Fuel Tank                     | 160 litre                                                        |  |  |
| Suspension                    | Front : Parabolic Springs<br>Rear : Semi Elliptical Springs      |  |  |
| Brakes                        | 8 Bar System                                                     |  |  |
| Cabin                         | 2.05 m Day Cab                                                   |  |  |
| Wheelbase                     | 4000 mm                                                          |  |  |
| TCD (m)                       | 14.9 m                                                           |  |  |
| Gradeability                  | 34%                                                              |  |  |

# MAHINDRA FURIO 11 - 5334 mm CBC LAYOUT

\*Refer Body Building, PTO, ABS, Protective Shield Guidelines, Dos & Don'ts