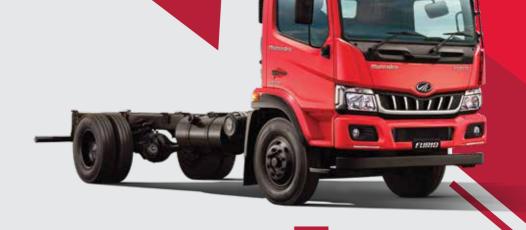

#### FURIO 11 Chassis

5334 mm Straight Ladder and High Strength Low Alloy 550 Material Chassis with Reinforcements

7.9T @ 5334 mm

### 'Mahindra Truck and Bus provides only a CBC variant perfect for construction of Fuel Bowser

# MAHINDRA FURIO 11 - 5334 mm CBC LAYOUT

\*Refer Body Building, PTO, ABS, Protective Shield Guidelines, Dos & Don'ts