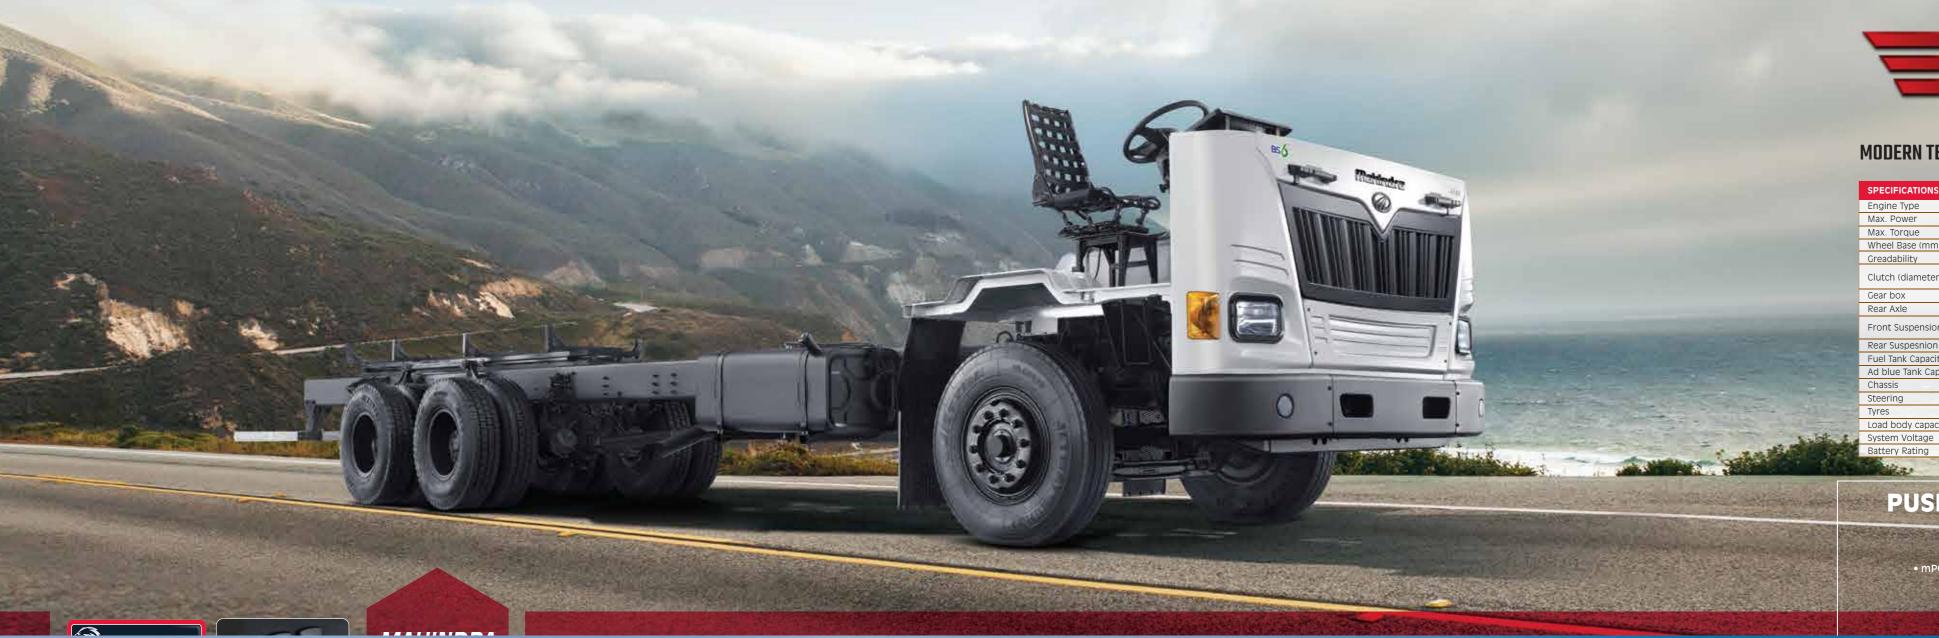

#### MODERN TECHNOLOGY, STRONG FOUNDATION.

| SPECIFICATIONS                                                                                                                                                                                                                                                                                                                                                                                                                                                                                                                                                                                                                                                                                                                                                                                                                                                                                                                                                                                                                                                                                                                                                                                                                                                                                                                                                                                                                                                                                                                                                                                                                                                                                                                                                                                                                                                                                                                                                                                                                                                                                                                 | MAHINDRA COWL 28 BS6                               |
|--------------------------------------------------------------------------------------------------------------------------------------------------------------------------------------------------------------------------------------------------------------------------------------------------------------------------------------------------------------------------------------------------------------------------------------------------------------------------------------------------------------------------------------------------------------------------------------------------------------------------------------------------------------------------------------------------------------------------------------------------------------------------------------------------------------------------------------------------------------------------------------------------------------------------------------------------------------------------------------------------------------------------------------------------------------------------------------------------------------------------------------------------------------------------------------------------------------------------------------------------------------------------------------------------------------------------------------------------------------------------------------------------------------------------------------------------------------------------------------------------------------------------------------------------------------------------------------------------------------------------------------------------------------------------------------------------------------------------------------------------------------------------------------------------------------------------------------------------------------------------------------------------------------------------------------------------------------------------------------------------------------------------------------------------------------------------------------------------------------------------------|----------------------------------------------------|
| Engine Type                                                                                                                                                                                                                                                                                                                                                                                                                                                                                                                                                                                                                                                                                                                                                                                                                                                                                                                                                                                                                                                                                                                                                                                                                                                                                                                                                                                                                                                                                                                                                                                                                                                                                                                                                                                                                                                                                                                                                                                                                                                                                                                    | MPOWER 7.2L FuelSmart                              |
| Max. Power                                                                                                                                                                                                                                                                                                                                                                                                                                                                                                                                                                                                                                                                                                                                                                                                                                                                                                                                                                                                                                                                                                                                                                                                                                                                                                                                                                                                                                                                                                                                                                                                                                                                                                                                                                                                                                                                                                                                                                                                                                                                                                                     | 206 kW @ 2200 r/min                                |
| Max. Torque                                                                                                                                                                                                                                                                                                                                                                                                                                                                                                                                                                                                                                                                                                                                                                                                                                                                                                                                                                                                                                                                                                                                                                                                                                                                                                                                                                                                                                                                                                                                                                                                                                                                                                                                                                                                                                                                                                                                                                                                                                                                                                                    | 1050 Nm @ 1200 - 1700 r/min                        |
| Wheel Base (mm)                                                                                                                                                                                                                                                                                                                                                                                                                                                                                                                                                                                                                                                                                                                                                                                                                                                                                                                                                                                                                                                                                                                                                                                                                                                                                                                                                                                                                                                                                                                                                                                                                                                                                                                                                                                                                                                                                                                                                                                                                                                                                                                | 5000/5350/6100/6600                                |
| Greadability                                                                                                                                                                                                                                                                                                                                                                                                                                                                                                                                                                                                                                                                                                                                                                                                                                                                                                                                                                                                                                                                                                                                                                                                                                                                                                                                                                                                                                                                                                                                                                                                                                                                                                                                                                                                                                                                                                                                                                                                                                                                                                                   | 22.90%                                             |
| Clutch (diameter)                                                                                                                                                                                                                                                                                                                                                                                                                                                                                                                                                                                                                                                                                                                                                                                                                                                                                                                                                                                                                                                                                                                                                                                                                                                                                                                                                                                                                                                                                                                                                                                                                                                                                                                                                                                                                                                                                                                                                                                                                                                                                                              | 395 mm Diaphragm type,<br>Single plate dry type    |
| Gear box                                                                                                                                                                                                                                                                                                                                                                                                                                                                                                                                                                                                                                                                                                                                                                                                                                                                                                                                                                                                                                                                                                                                                                                                                                                                                                                                                                                                                                                                                                                                                                                                                                                                                                                                                                                                                                                                                                                                                                                                                                                                                                                       | 6S - Eaton                                         |
| Rear Axle                                                                                                                                                                                                                                                                                                                                                                                                                                                                                                                                                                                                                                                                                                                                                                                                                                                                                                                                                                                                                                                                                                                                                                                                                                                                                                                                                                                                                                                                                                                                                                                                                                                                                                                                                                                                                                                                                                                                                                                                                                                                                                                      | Solo Banjo Type Single Reduction                   |
| Front Suspension                                                                                                                                                                                                                                                                                                                                                                                                                                                                                                                                                                                                                                                                                                                                                                                                                                                                                                                                                                                                                                                                                                                                                                                                                                                                                                                                                                                                                                                                                                                                                                                                                                                                                                                                                                                                                                                                                                                                                                                                                                                                                                               | Semi Elliptical Leaf Spring<br>with Shock Absorber |
| Rear Suspesnion                                                                                                                                                                                                                                                                                                                                                                                                                                                                                                                                                                                                                                                                                                                                                                                                                                                                                                                                                                                                                                                                                                                                                                                                                                                                                                                                                                                                                                                                                                                                                                                                                                                                                                                                                                                                                                                                                                                                                                                                                                                                                                                | CLS                                                |
| Fuel Tank Capacity                                                                                                                                                                                                                                                                                                                                                                                                                                                                                                                                                                                                                                                                                                                                                                                                                                                                                                                                                                                                                                                                                                                                                                                                                                                                                                                                                                                                                                                                                                                                                                                                                                                                                                                                                                                                                                                                                                                                                                                                                                                                                                             | 415 L                                              |
| Ad blue Tank Capacity                                                                                                                                                                                                                                                                                                                                                                                                                                                                                                                                                                                                                                                                                                                                                                                                                                                                                                                                                                                                                                                                                                                                                                                                                                                                                                                                                                                                                                                                                                                                                                                                                                                                                                                                                                                                                                                                                                                                                                                                                                                                                                          | 50 L                                               |
| Chassis                                                                                                                                                                                                                                                                                                                                                                                                                                                                                                                                                                                                                                                                                                                                                                                                                                                                                                                                                                                                                                                                                                                                                                                                                                                                                                                                                                                                                                                                                                                                                                                                                                                                                                                                                                                                                                                                                                                                                                                                                                                                                                                        | Ladder Type 285x70x8.5                             |
| Steering                                                                                                                                                                                                                                                                                                                                                                                                                                                                                                                                                                                                                                                                                                                                                                                                                                                                                                                                                                                                                                                                                                                                                                                                                                                                                                                                                                                                                                                                                                                                                                                                                                                                                                                                                                                                                                                                                                                                                                                                                                                                                                                       | Hydraulic Power Assist Tilt & Telescopic           |
| Tyres                                                                                                                                                                                                                                                                                                                                                                                                                                                                                                                                                                                                                                                                                                                                                                                                                                                                                                                                                                                                                                                                                                                                                                                                                                                                                                                                                                                                                                                                                                                                                                                                                                                                                                                                                                                                                                                                                                                                                                                                                                                                                                                          | 295/90R20 Radial Tube Tyres                        |
| Load body capacity (ft)                                                                                                                                                                                                                                                                                                                                                                                                                                                                                                                                                                                                                                                                                                                                                                                                                                                                                                                                                                                                                                                                                                                                                                                                                                                                                                                                                                                                                                                                                                                                                                                                                                                                                                                                                                                                                                                                                                                                                                                                                                                                                                        | 23.5, 25.5, 29.5, 32                               |
| System Voltage                                                                                                                                                                                                                                                                                                                                                                                                                                                                                                                                                                                                                                                                                                                                                                                                                                                                                                                                                                                                                                                                                                                                                                                                                                                                                                                                                                                                                                                                                                                                                                                                                                                                                                                                                                                                                                                                                                                                                                                                                                                                                                                 | 24 V (12X2)                                        |
| Battery Rating                                                                                                                                                                                                                                                                                                                                                                                                                                                                                                                                                                                                                                                                                                                                                                                                                                                                                                                                                                                                                                                                                                                                                                                                                                                                                                                                                                                                                                                                                                                                                                                                                                                                                                                                                                                                                                                                                                                                                                                                                                                                                                                 | 120 Ah                                             |
| A STATE OF THE STA | Jan to                                             |

## PUSHES YOUR BUSINESS FORWARD TOO.

• 7.2 litre, high torque, low RPM engine
• mPOWER FuelSmart engine with multimode switches

Real Time (Live) Driver information system