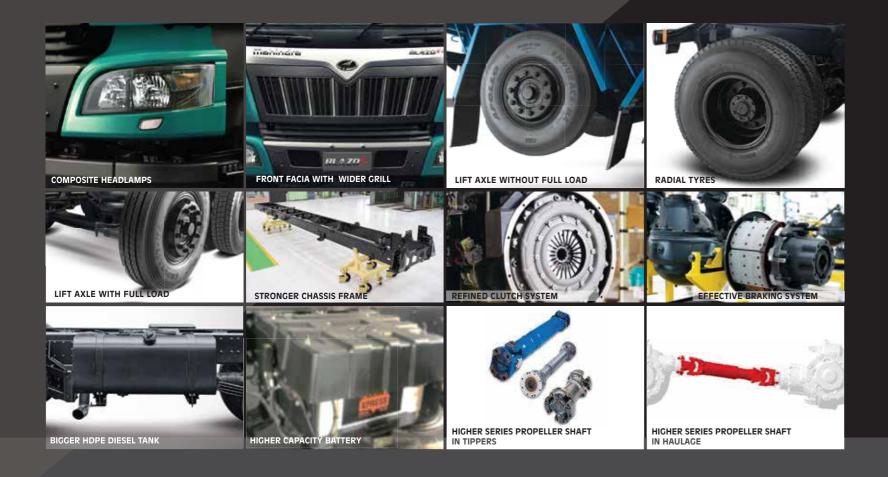

#### MODERN TECHNOLOGY, STRONG FOUNDATION.

| SPECIFICATIONS                                                                                                                                                                                                                                                                                                                                                                                                                                                                                                                                                                                                                                                                                                                                                                                                                                                                                                                                                                                                                                                                                                                                                                                                                                                                                                                                                                                                                                                                                                                                                                                                                                                                                                                                                                                                                                                                                                                                                                                                                                                                                                                 | MAHINDRA COWL 28 BS6                               |
|--------------------------------------------------------------------------------------------------------------------------------------------------------------------------------------------------------------------------------------------------------------------------------------------------------------------------------------------------------------------------------------------------------------------------------------------------------------------------------------------------------------------------------------------------------------------------------------------------------------------------------------------------------------------------------------------------------------------------------------------------------------------------------------------------------------------------------------------------------------------------------------------------------------------------------------------------------------------------------------------------------------------------------------------------------------------------------------------------------------------------------------------------------------------------------------------------------------------------------------------------------------------------------------------------------------------------------------------------------------------------------------------------------------------------------------------------------------------------------------------------------------------------------------------------------------------------------------------------------------------------------------------------------------------------------------------------------------------------------------------------------------------------------------------------------------------------------------------------------------------------------------------------------------------------------------------------------------------------------------------------------------------------------------------------------------------------------------------------------------------------------|----------------------------------------------------|
| Engine Type                                                                                                                                                                                                                                                                                                                                                                                                                                                                                                                                                                                                                                                                                                                                                                                                                                                                                                                                                                                                                                                                                                                                                                                                                                                                                                                                                                                                                                                                                                                                                                                                                                                                                                                                                                                                                                                                                                                                                                                                                                                                                                                    | MPOWER 7.2L FuelSmart                              |
| Max. Power                                                                                                                                                                                                                                                                                                                                                                                                                                                                                                                                                                                                                                                                                                                                                                                                                                                                                                                                                                                                                                                                                                                                                                                                                                                                                                                                                                                                                                                                                                                                                                                                                                                                                                                                                                                                                                                                                                                                                                                                                                                                                                                     | 206 kW @ 2200 r/min                                |
| Max. Torque                                                                                                                                                                                                                                                                                                                                                                                                                                                                                                                                                                                                                                                                                                                                                                                                                                                                                                                                                                                                                                                                                                                                                                                                                                                                                                                                                                                                                                                                                                                                                                                                                                                                                                                                                                                                                                                                                                                                                                                                                                                                                                                    | 1050 Nm @ 1200 - 1700 r/min                        |
| Wheel Base (mm)                                                                                                                                                                                                                                                                                                                                                                                                                                                                                                                                                                                                                                                                                                                                                                                                                                                                                                                                                                                                                                                                                                                                                                                                                                                                                                                                                                                                                                                                                                                                                                                                                                                                                                                                                                                                                                                                                                                                                                                                                                                                                                                | 5000/5350/6100/6600                                |
| Greadability                                                                                                                                                                                                                                                                                                                                                                                                                                                                                                                                                                                                                                                                                                                                                                                                                                                                                                                                                                                                                                                                                                                                                                                                                                                                                                                                                                                                                                                                                                                                                                                                                                                                                                                                                                                                                                                                                                                                                                                                                                                                                                                   | 22.90%                                             |
| Clutch (diameter)                                                                                                                                                                                                                                                                                                                                                                                                                                                                                                                                                                                                                                                                                                                                                                                                                                                                                                                                                                                                                                                                                                                                                                                                                                                                                                                                                                                                                                                                                                                                                                                                                                                                                                                                                                                                                                                                                                                                                                                                                                                                                                              | 395 mm Diaphragm type,<br>Single plate dry type    |
| Gear box                                                                                                                                                                                                                                                                                                                                                                                                                                                                                                                                                                                                                                                                                                                                                                                                                                                                                                                                                                                                                                                                                                                                                                                                                                                                                                                                                                                                                                                                                                                                                                                                                                                                                                                                                                                                                                                                                                                                                                                                                                                                                                                       | 6S - Eaton                                         |
| Rear Axle                                                                                                                                                                                                                                                                                                                                                                                                                                                                                                                                                                                                                                                                                                                                                                                                                                                                                                                                                                                                                                                                                                                                                                                                                                                                                                                                                                                                                                                                                                                                                                                                                                                                                                                                                                                                                                                                                                                                                                                                                                                                                                                      | Solo Banjo Type Single Reduction                   |
| Front Suspension                                                                                                                                                                                                                                                                                                                                                                                                                                                                                                                                                                                                                                                                                                                                                                                                                                                                                                                                                                                                                                                                                                                                                                                                                                                                                                                                                                                                                                                                                                                                                                                                                                                                                                                                                                                                                                                                                                                                                                                                                                                                                                               | Semi Elliptical Leaf Spring<br>with Shock Absorber |
| Rear Suspesnion                                                                                                                                                                                                                                                                                                                                                                                                                                                                                                                                                                                                                                                                                                                                                                                                                                                                                                                                                                                                                                                                                                                                                                                                                                                                                                                                                                                                                                                                                                                                                                                                                                                                                                                                                                                                                                                                                                                                                                                                                                                                                                                | CLS                                                |
| Fuel Tank Capacity                                                                                                                                                                                                                                                                                                                                                                                                                                                                                                                                                                                                                                                                                                                                                                                                                                                                                                                                                                                                                                                                                                                                                                                                                                                                                                                                                                                                                                                                                                                                                                                                                                                                                                                                                                                                                                                                                                                                                                                                                                                                                                             | 415 L                                              |
| Ad blue Tank Capacity                                                                                                                                                                                                                                                                                                                                                                                                                                                                                                                                                                                                                                                                                                                                                                                                                                                                                                                                                                                                                                                                                                                                                                                                                                                                                                                                                                                                                                                                                                                                                                                                                                                                                                                                                                                                                                                                                                                                                                                                                                                                                                          | 50 L                                               |
| Chassis                                                                                                                                                                                                                                                                                                                                                                                                                                                                                                                                                                                                                                                                                                                                                                                                                                                                                                                                                                                                                                                                                                                                                                                                                                                                                                                                                                                                                                                                                                                                                                                                                                                                                                                                                                                                                                                                                                                                                                                                                                                                                                                        | Ladder Type 285x70x8.5                             |
| Steering                                                                                                                                                                                                                                                                                                                                                                                                                                                                                                                                                                                                                                                                                                                                                                                                                                                                                                                                                                                                                                                                                                                                                                                                                                                                                                                                                                                                                                                                                                                                                                                                                                                                                                                                                                                                                                                                                                                                                                                                                                                                                                                       | Hydraulic Power Assist Tilt & Telescopic           |
| Tyres                                                                                                                                                                                                                                                                                                                                                                                                                                                                                                                                                                                                                                                                                                                                                                                                                                                                                                                                                                                                                                                                                                                                                                                                                                                                                                                                                                                                                                                                                                                                                                                                                                                                                                                                                                                                                                                                                                                                                                                                                                                                                                                          | 295/90R20 Radial Tube Tyres                        |
| Load body capacity (ft)                                                                                                                                                                                                                                                                                                                                                                                                                                                                                                                                                                                                                                                                                                                                                                                                                                                                                                                                                                                                                                                                                                                                                                                                                                                                                                                                                                                                                                                                                                                                                                                                                                                                                                                                                                                                                                                                                                                                                                                                                                                                                                        | 23.5, 25.5, 29.5, 32                               |
| System Voltage                                                                                                                                                                                                                                                                                                                                                                                                                                                                                                                                                                                                                                                                                                                                                                                                                                                                                                                                                                                                                                                                                                                                                                                                                                                                                                                                                                                                                                                                                                                                                                                                                                                                                                                                                                                                                                                                                                                                                                                                                                                                                                                 | 24 V (12X2)                                        |
| Battery Rating                                                                                                                                                                                                                                                                                                                                                                                                                                                                                                                                                                                                                                                                                                                                                                                                                                                                                                                                                                                                                                                                                                                                                                                                                                                                                                                                                                                                                                                                                                                                                                                                                                                                                                                                                                                                                                                                                                                                                                                                                                                                                                                 | 120 Ah                                             |
| A STATE OF THE STA | Jan to                                             |

## PUSHES YOUR BUSINESS FORWARD TOO.

• 7.2 litre, high torque, low RPM engine
• mPOWER FuelSmart engine with multimode switches

Real Time (Live) Driver information system

#### MODERN TECHNOLOGY, STRONG FOUNDATION.

|   | SPECIFICATIONS        | MAHINDRA COWL 35T BS6                           |
|---|-----------------------|-------------------------------------------------|
|   | Engine Type           | MPOWER 7.2L FuelSmart                           |
|   | Max Power             | 206 kW @ 2200 r/min                             |
|   | Max Torque            | 1050 Nm @ 1200 - 1700 r/min                     |
|   | Wheel Base            | 5600/6100/6770                                  |
|   | Greadability          | 20.70%                                          |
|   | Clutch (diameter)     | 395 mm Diaphragm type,<br>Single plate dry type |
| 4 | Gear box              | 6S - Eaton                                      |
| 4 | Rear Axle             | Solo Banjo Type Single Reduction                |
|   | Front Suspension      | Parabolic Leaf Spring<br>with Shock Absorber    |
|   | Rear Suspesnion       | CLS                                             |
|   | Fuel Tank Capacity    | 415 L                                           |
|   | Ad blue Tank Capacity | 50 L                                            |
|   | Chassis               | Ladder Type<br>285x70x8.5 (With Reinforcement)  |
|   | Steering              | Hydraulic Power Assist Tilt & Telescopic        |
|   | Tyres                 | 295/90R20 Radial Tube Tyres                     |
|   | Load body capacity ft | 25.5, 29.5, 32                                  |
|   | System Voltage        | 24 V (12X2)                                     |
|   | Battery Rating        | 120 Ah                                          |

# PUMPS YOUR BUSINESS FORWARD.

- 7.2 litre, high torque, low RPM engine
- mPOWER FuelSmart engine with multimode switches
- Guaranteed better fuel efficiency
- Real Time (Live) Driver information system
- Next-Gen features and improved cabin for better productivity
- Better payload capacity

#### MODERN TECHNOLOGY, STRONG FOUNDATION.

| SPECIFICATIONS        | MAHINDRA COWL 42T BS6                           |
|-----------------------|-------------------------------------------------|
| Engine Type           | MPOWER 7.2L FuelSmart                           |
| Max Power             | 206 kW @ 2200 r/min                             |
| Max Torque            | 1050 Nm @ 1200 - 1700 r/min                     |
| Wheel Base in mm      | 6770                                            |
| Greadability          | 19.60%                                          |
| Clutch (diameter)     | 395 mm Diaphragm type,<br>Single plate dry type |
| Gear box              | 6S - Eaton                                      |
| Front Suspension      | Parabolic Leaf Spring<br>with Shock Absorber    |
| Rear Suspesnion       | CLS                                             |
| Fuel Tank Capacity    | 415 L                                           |
| Ad blue Tank Capacity | 50 L                                            |
| Chassis               | Ladder Type<br>285x70x8.5 (With Reinforcement)  |
| Steering              | Hydraulic Power Assist Tilt & Telescopic        |
| Tyres                 | 295/90R20 Radial Tube Tyres                     |
| Load body capacity ft | 29.5                                            |
| System Voltage        | 24 V (12X2)                                     |
| Battery Rating        | 120 Ah                                          |
|                       |                                                 |

# EXTRA MILEAGE. EXTRA SAVINGS. NOW THAT'S A TRUE WINNER.

- 7.2 litre, high torque, low RPM engine.
- mPOWER FuelSmart engine with multimode switches
- Guaranteed better fuel efficiency
- Driver Information System
- Next-Gen features and improved cabin for better productivity
- Better payload capacity