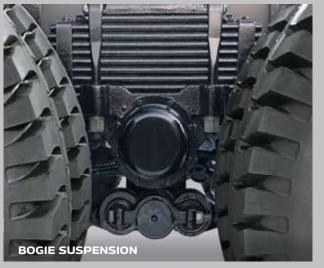

We've anticipated the most unpredictable conditions while building our trucks. That's why these trucks have several features that deliver solid performance consistently. Like the TAG/PUSHER LIFT AXLE that reduces wear and tear of tyres no matter the load, no matter the road. A BOGIE SUSPENSION to help you negotiate different load and terrain conditions. A 395 mm CLUTCH that's bigger and ensures better clutch life. A HEAVY-DUTY EATON/ ZF GEARBOX 6S/9S for better performance, safety and effortless driving experience. The CHASSIS, S-cam AIRBRAKES with 10 BAR PRESSURE and REAR LEAF SUSPENSION make this vehicle an extremely sturdy and reliable choice right from day one. A HEAVY-DUTY FRONT AXLE has been fitted in for trouble-free operation for many years. The design of all these aggregates is such that they are durable, deliver consistent performance and require minimal maintenance.