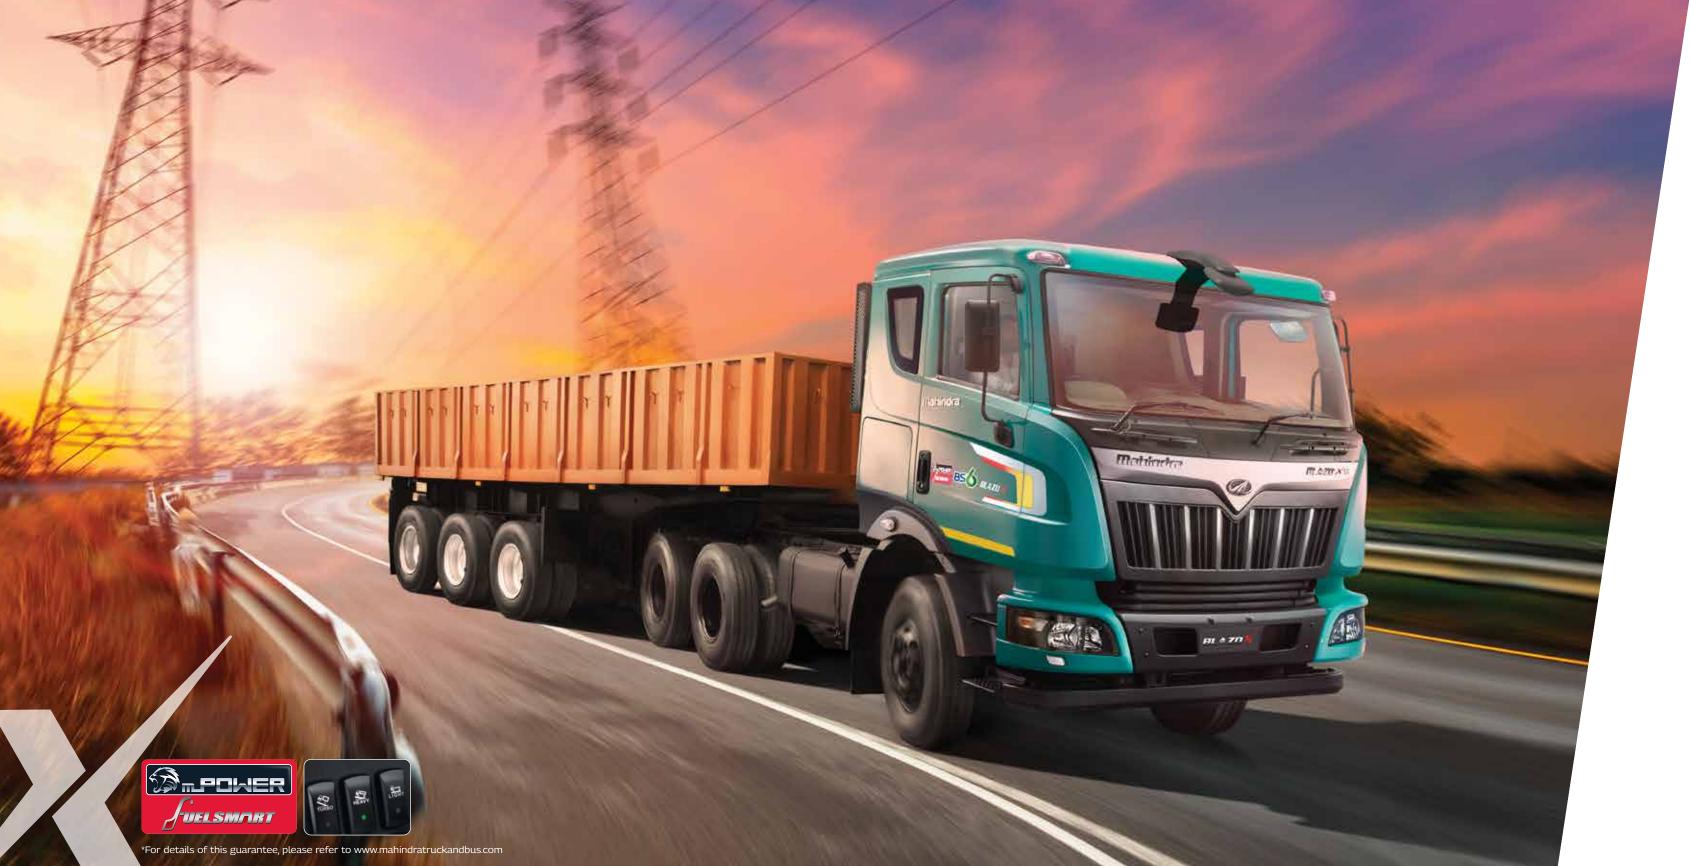

#### **EXTRA MILEAGE. EXTRA SAVINGS. NOW THAT'S A TRUE WINNER!**

• 7.2 litre, high torque, low r/min engine. • mPOWER FuelSmart engine with multimode switches Driver Information System

- Next-Gen features and improved cabin for better productivity
  - Better payload capacity
    - Heavy duty gearbox