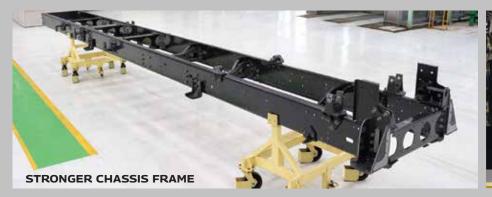

We've anticipated the most unpredictable conditions while building our trucks. That's why these trucks have several features that deliver solid performance consistently. Like the TAG/PUSHER LIFT AXLE that reduces wear and tear of tyres no matter the load, no matter the road. A BOGIE SUSPENSION to help you negotiate different load and terrain conditions. A 395 mm CLUTCH that's bigger and ensures better clutch life. A HEAVY-DUTY EATON/ ZF GEARBOX 6S/9S for better performance, safety and effortless driving experience. The CHASSIS, S-cam AIRBRAKES with 10 BAR PRESSURE and REAR LEAF SUSPENSION make this vehicle an extremely sturdy and reliable choice right from day one. A HEAVY-DUTY FRONT AXLE has been fitted in for trouble-free operation for many years. The design of all these aggregates is such that they are durable, deliver consistent performance and require minimal maintenance.