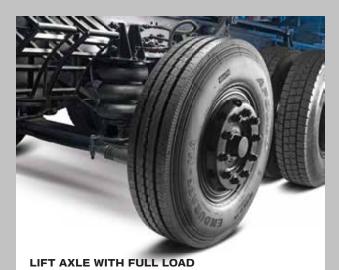

We've anticipated the most unpredictable conditions while building our trucks. That's why these trucks have several features that deliver solid performance consistently. Like the TAG/PUSHER LIFT AXLE that reduces wear and tear of tyres no matter the load, no matter the road. A BOGIE SUSPENSION to help you negotiate different load and terrain conditions. A 395 mm CLUTCH that's bigger and ensures better clutch life. A HEAVY-DUTY EATON/ ZF GEARBOX 6S/9S for better performance, safety and effortless driving experience. The CHASSIS, S-cam AIRBRAKES with 10 BAR PRESSURE and REAR LEAF SUSPENSION make this vehicle an extremely sturdy and reliable choice right from day one. A HEAVY-DUTY FRONT AXLE has been fitted in for trouble-free operation for many years. The design of all these aggregates is such that they are durable, deliver consistent performance and require minimal maintenance.