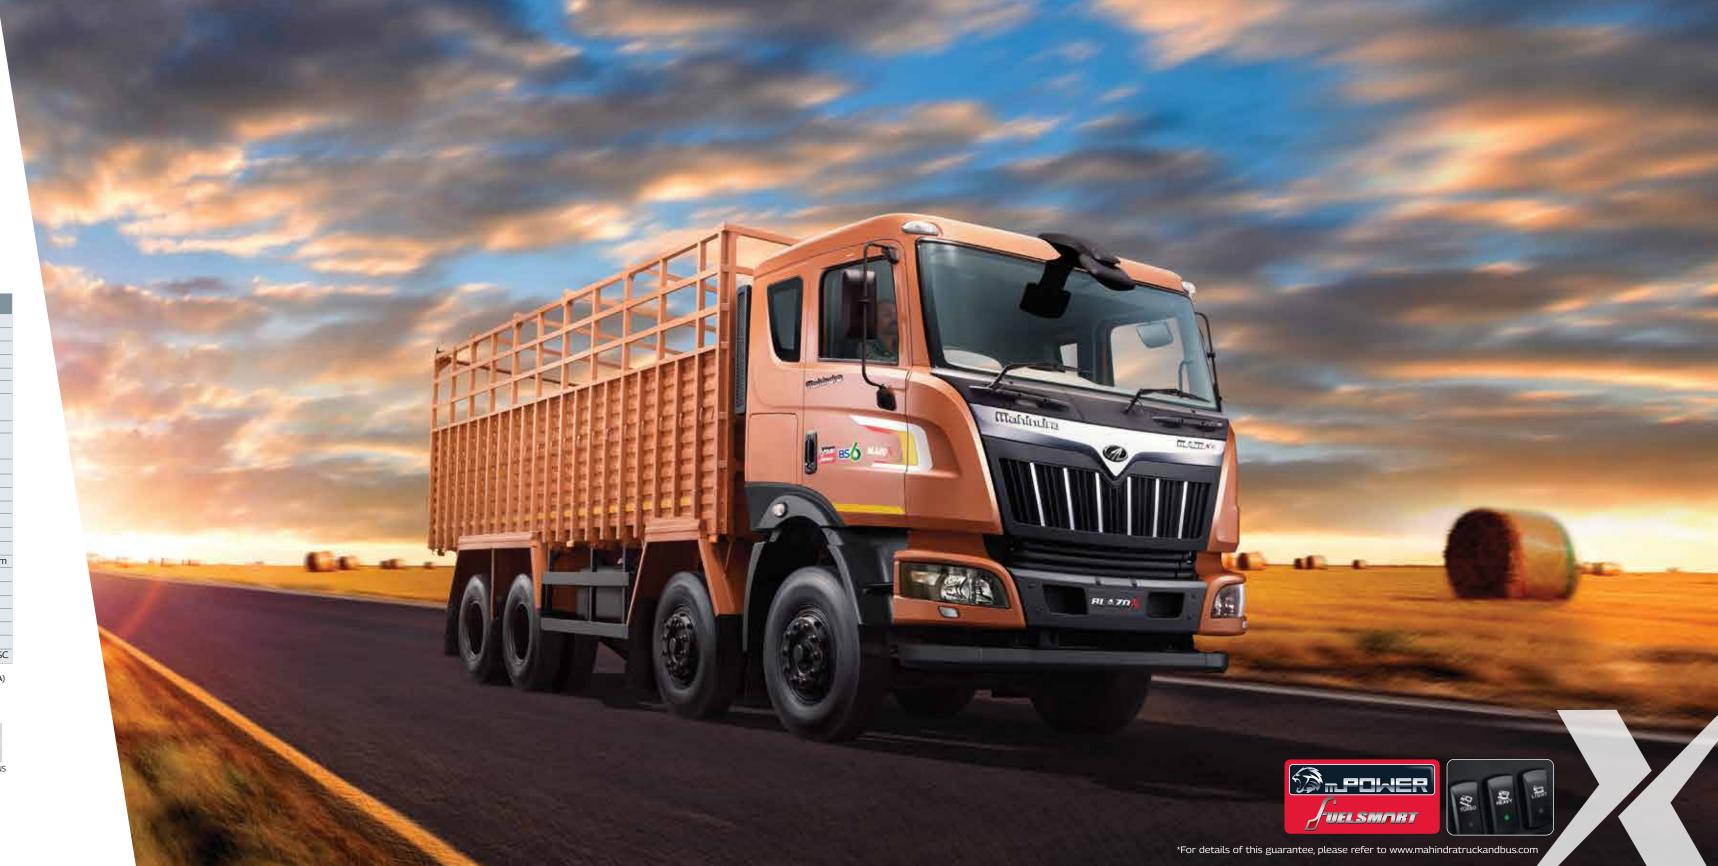

#### **EXTRA MILEAGE. EXTRA PARCELS. EXTRA PROFITS.**

- 7.2 litre, high torque, low r/min engine.
- mPOWER FuelSmart engine with multimode switches
- Driver Information System
- Next-Gen features and improved cabin for better productivity

| SPECIFICATION              | BLAZO X 28 CARGO 85                           |
|----------------------------|-----------------------------------------------|
| GVW                        | 28000 kg                                      |
| Engine                     | mPower 7.2 litre FuelSmart                    |
| Max. Power                 | 206 kW @ 2200 r/min                           |
| Max. Torque                | 1050 Nm @ 1200-1700 r/min                     |
| Wheelhase                  | 5000 mm/ 5350 mm/                             |
| wheelbase                  | 6100 mm/ 6600 mm                              |
| Gear Box                   | Eaton 6 Speed                                 |
| Clutch (Diameter)          | 395 mm Diaphragm with clutch wear             |
| Clutch (Diameter)          | indicator organic type                        |
| Gradeability               | 22.90%                                        |
| Commencian Front           | Semi Elliptical Leaf Spring                   |
| Suspension - Front         | with Shock Absorber                           |
| Suspension - Rear          | Bell Crank Type Suspension                    |
| Rear Axle                  | Solo Banjo Type Single Reduction              |
| Tyres                      | STD: 295/90R20 + 10R20                        |
| Fuel Tank Capacity         | 415 litre                                     |
| AdBlue® Tank Capacity      | 50 litre                                      |
| Chassis Cross Section (mm) | 285 X 70 X 8.5                                |
| Steering                   | Hydraulic Power Assist Tilt & Telescopic      |
| Brakes                     | Full Air S Cam Dual circuit ABS 10 BAR system |
| System Voltage             | 24 V (2X12)                                   |
| Battery Rating             | 150 Ah                                        |
| Cabin                      | Single Sleeper Cab (AC Optional)              |
| Max. Speed                 | 80 km/h (Regulated)                           |
| Min. Ground Clearance      | 264 mm                                        |
| Dody Ciza                  | 6705.6 mm/ 7315.2 mm/                         |
| Body Size                  | 8534.4 mm/ 9448.8 mm                          |
| ATS System                 | BS6 Compliant ATS with DOC/ DPF + SCR/ AS6    |
|                            |                                               |