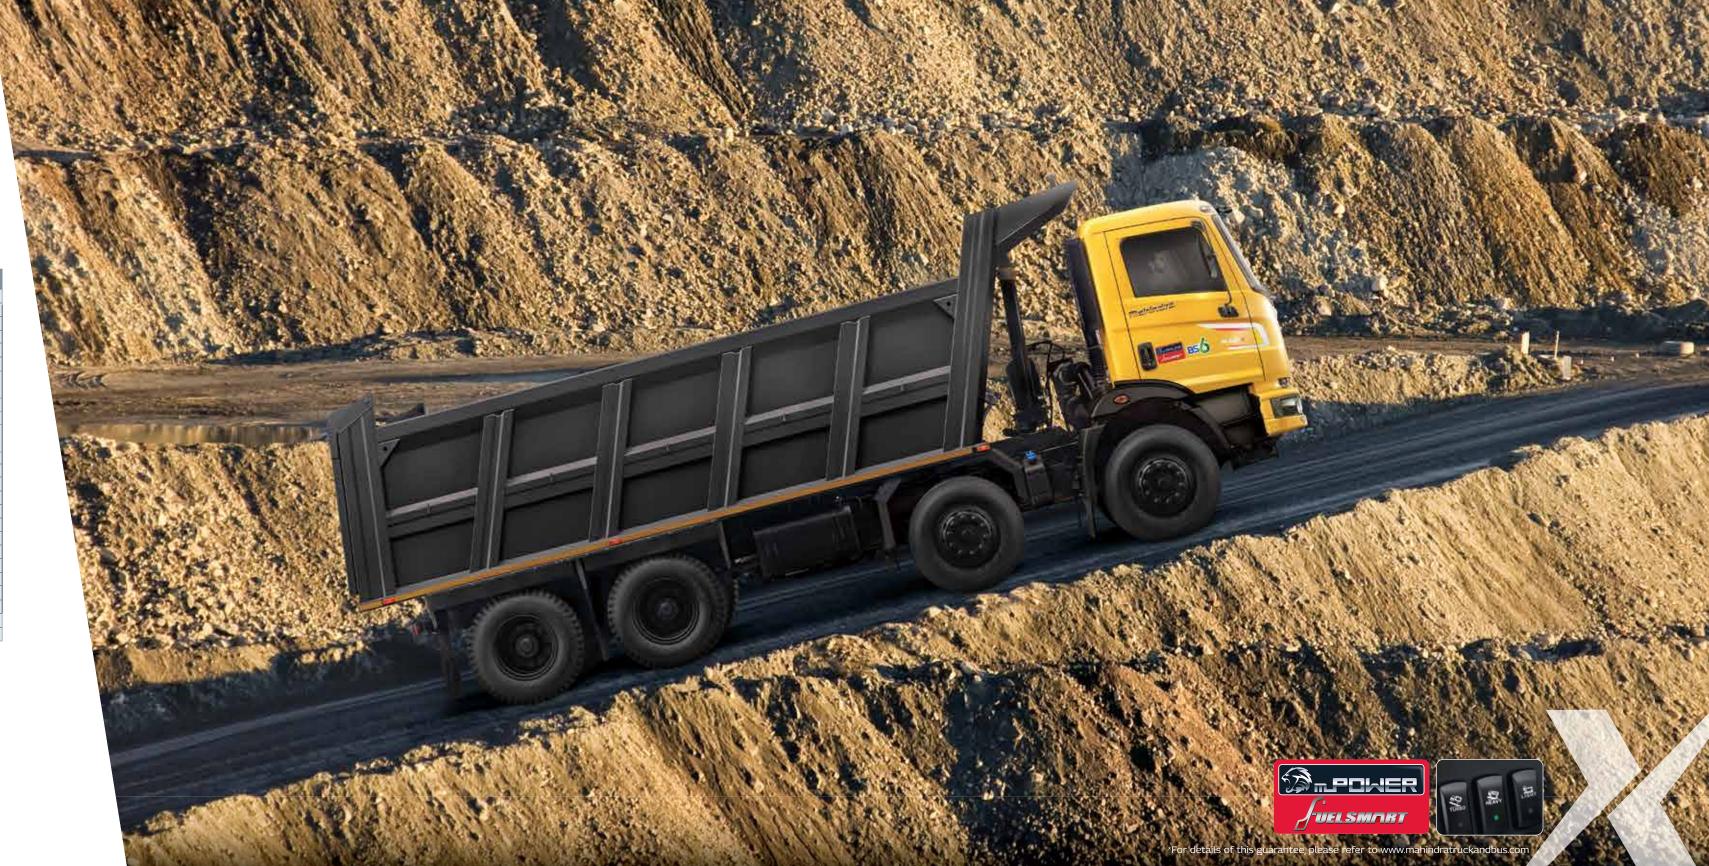

#### **BUILT FOR EXTRA MILEAGE. BUILT FOR ALL CONSTRUCTION NEEDS.**

- 7.2 litre, high torque, low r/min engine.
- mPOWER FuelSmart engine with multimode switches
- Driver Information System
- Next-Gen features and improved cabin for better productivity

| SPECIFICATION                     | BLAZO X 28 TIPPER BS                          |  |
|-----------------------------------|-----------------------------------------------|--|
| GVW                               | 28000 kg                                      |  |
| Engine                            | mPower 7.2 litre FuelSmart                    |  |
| Max. Power                        | 206 kW @ 2200 r/min                           |  |
| Max. Torque                       | 1050 Nm @ 1200-1700 r/min                     |  |
| Wheelbase                         | 4250 mm                                       |  |
| Gear Box                          | Eaton 9 Speed and 6 Speed                     |  |
| Clutch (Diameter)                 | 395 mm Diaphragm type                         |  |
| Clutch (Diameter)                 | Single plate dry type                         |  |
| Gradeability                      | 56.70%                                        |  |
| Suspension - Front                | Semi Elliptical Leaf Spring                   |  |
| Suspension - Front                | with Shock Absorber                           |  |
| Suspension - Rear                 | Inverted leaf Bogie Suspension                |  |
| ·                                 | Optional : Bell Crank Type Suspension         |  |
| Rear Axle                         | Tandem Banjo Type Single Reduction            |  |
| Tyres                             | STD: 11x20 16PR                               |  |
| .,                                | 295/ 95D20 + 10x20 (Mixed)                    |  |
| Fuel Tank Capacity                | 260 litre                                     |  |
| AdBlue <sup>®</sup> Tank Capacity | 50 litre                                      |  |
| Chassis Cross Section (mm)        | 285 X 70 X 8.5 with Reinforcement             |  |
| Steering                          | Hydraulic Power Assist Tilt & Telescopic      |  |
| Brakes                            | Full Air S Cam Dual circuit ABS 10 BAR syster |  |
| System Voltage                    | 24 V (2X12)                                   |  |
| Cabin                             | Day Cab (AC Optional)                         |  |
| Max. Speed                        | 60 km/h (Regulated)                           |  |
| Min. Ground Clearance             | 250 mm                                        |  |
| Body Size (Cubic meter)           | 16 m³ Box Body, 20 m³ Box Body,               |  |
|                                   | 14 m³ Rock Body                               |  |
| Tipping Rody Option               | STD : Hyva Make                               |  |
| Tipping Body Option               | Optional : Mahindra Make                      |  |
| ATS System                        | BS6 Compliant ATS with DOC/ DPF + SCR/ ASC    |  |

AdBlue® is a registered trade name of the Verband der Automobilindustrie e. V. (VDA)

CONSTRUCTION