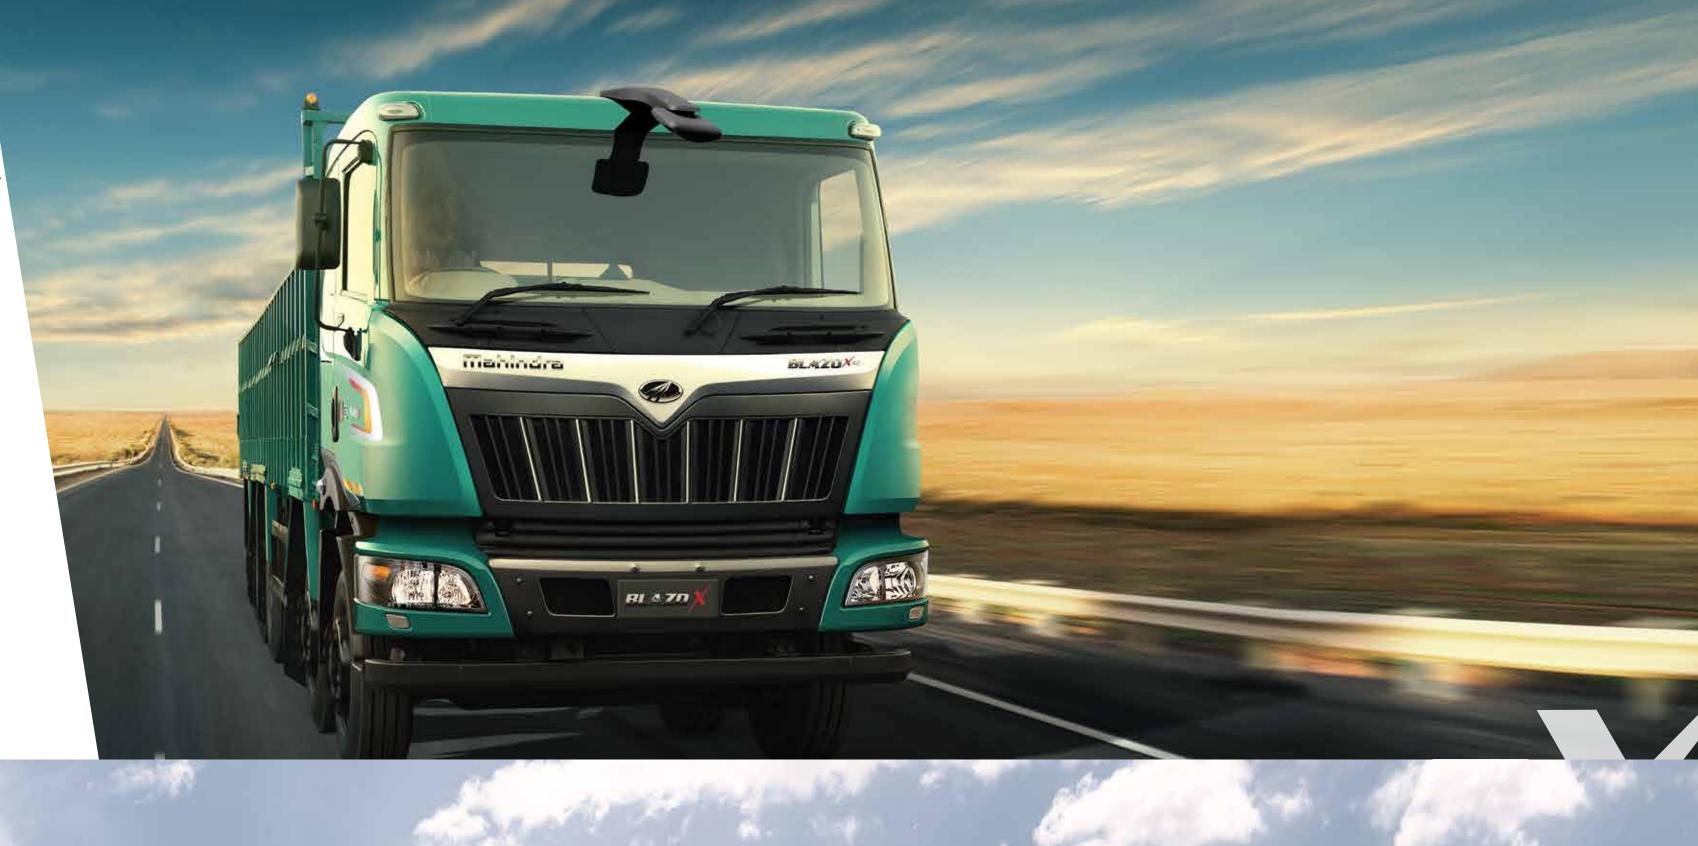

## MORE SAFETY, MORE COMFORT, MORE TRIPS, MORE PROFITS.

Mahindra BLAZO X is one of the most comfortable truck in India. It's built with the knowledge that drivers are the actual wheels of Indian transport and they spend half their lives inside the cabin. Which is why this truck comes with a host of features to make every drive more safe and comfortable. Like the 4-point suspended cabin that truly enhances driving comfort. And the controls that are ergonomically located to reduce effort inside the cabin.

The tilt & telescopic steering allows drivers to adjust the steering to their convenience. A wide windshield and large rear view mirrors provide greater visibility. And the anti-lock braking system ensures greater braking control even at higher speeds. In other words, this is a truck built for safe, fatigue-free driving which means fewer stoppages by drivers, more distance covered in less time and improved turnaround time.

The new Mahindra BLAZO X range also comes with a car-like Driver Information System (DIS) that gives critical vehicle information to the driver in real-time. Apart from the engine RPM, temperature, speed and fuel levels, it has brake pressure, trip kilometre, diesel consumption per kilometre, battery voltage, service reminders and other important details.