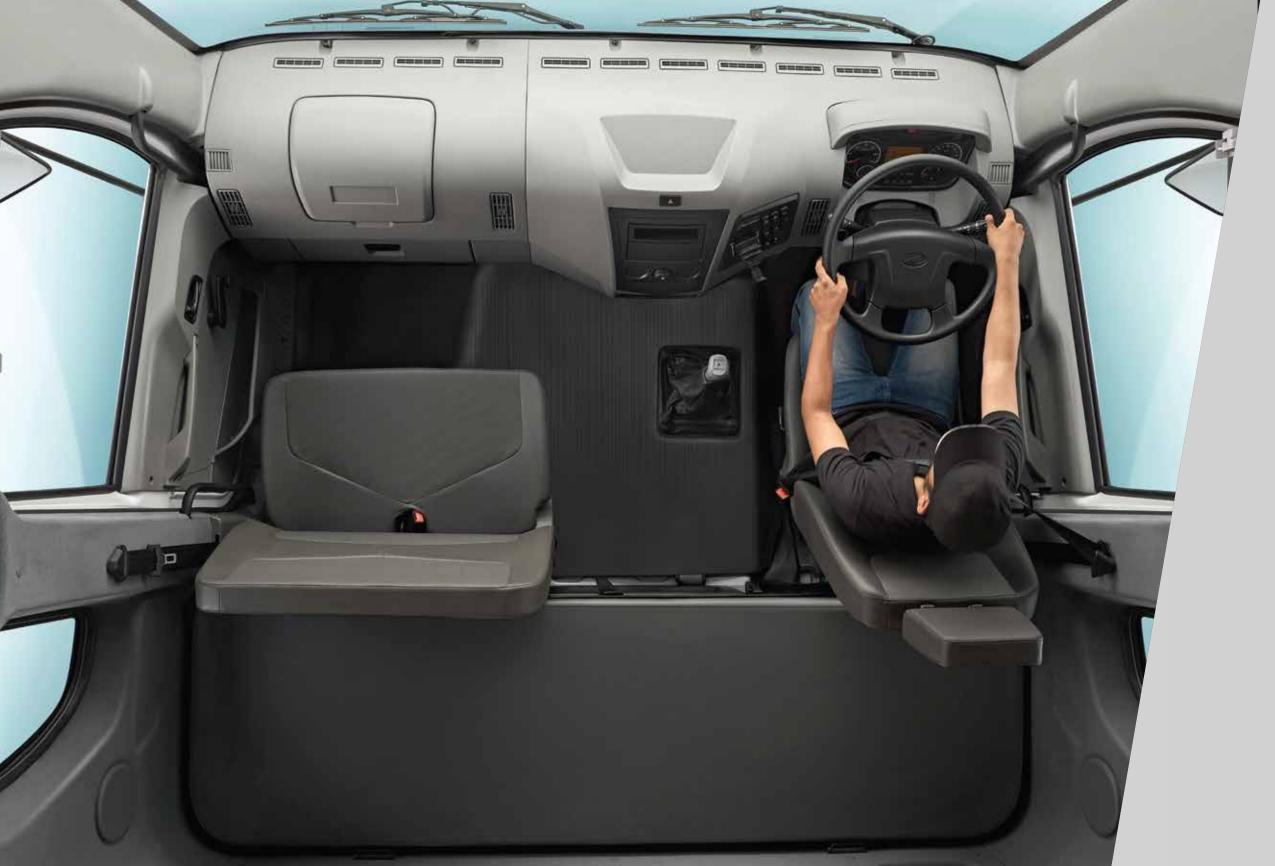

## MORE SAFETY, MORE COMFORT, MORE TRIPS, MORE PROFITS.

Mahindra BLAZO X is one of the most comfortable truck in India. It's built with the knowledge that drivers are the actual wheels of Indian transport and they spend half their lives inside the cabin. Which is why this truck comes with a host of features to make every drive more safe and comfortable. Like the 4-point suspended cabin that truly enhances driving comfort. And the controls that are ergonomically located to reduce effort inside the cabin.

The tilt & telescopic steering allows drivers to adjust the steering to their convenience. A wide windshield and large rear view mirrors provide greater visibility. And the anti-lock braking system ensures greater braking control even at higher speeds. In other words, this is a truck built for safe, fatigue-free driving which means fewer stoppages by drivers, more distance covered in less time and improved turnaround time.

The new Mahindra BLAZO X range also comes with a car-like Driver Information System (DIS) that gives critical vehicle information to the driver in real-time. Apart from the engine RPM, temperature, speed and fuel levels, it has brake pressure, trip kilometre, diesel consumption per kilometre, battery voltage, service reminders and other important details.