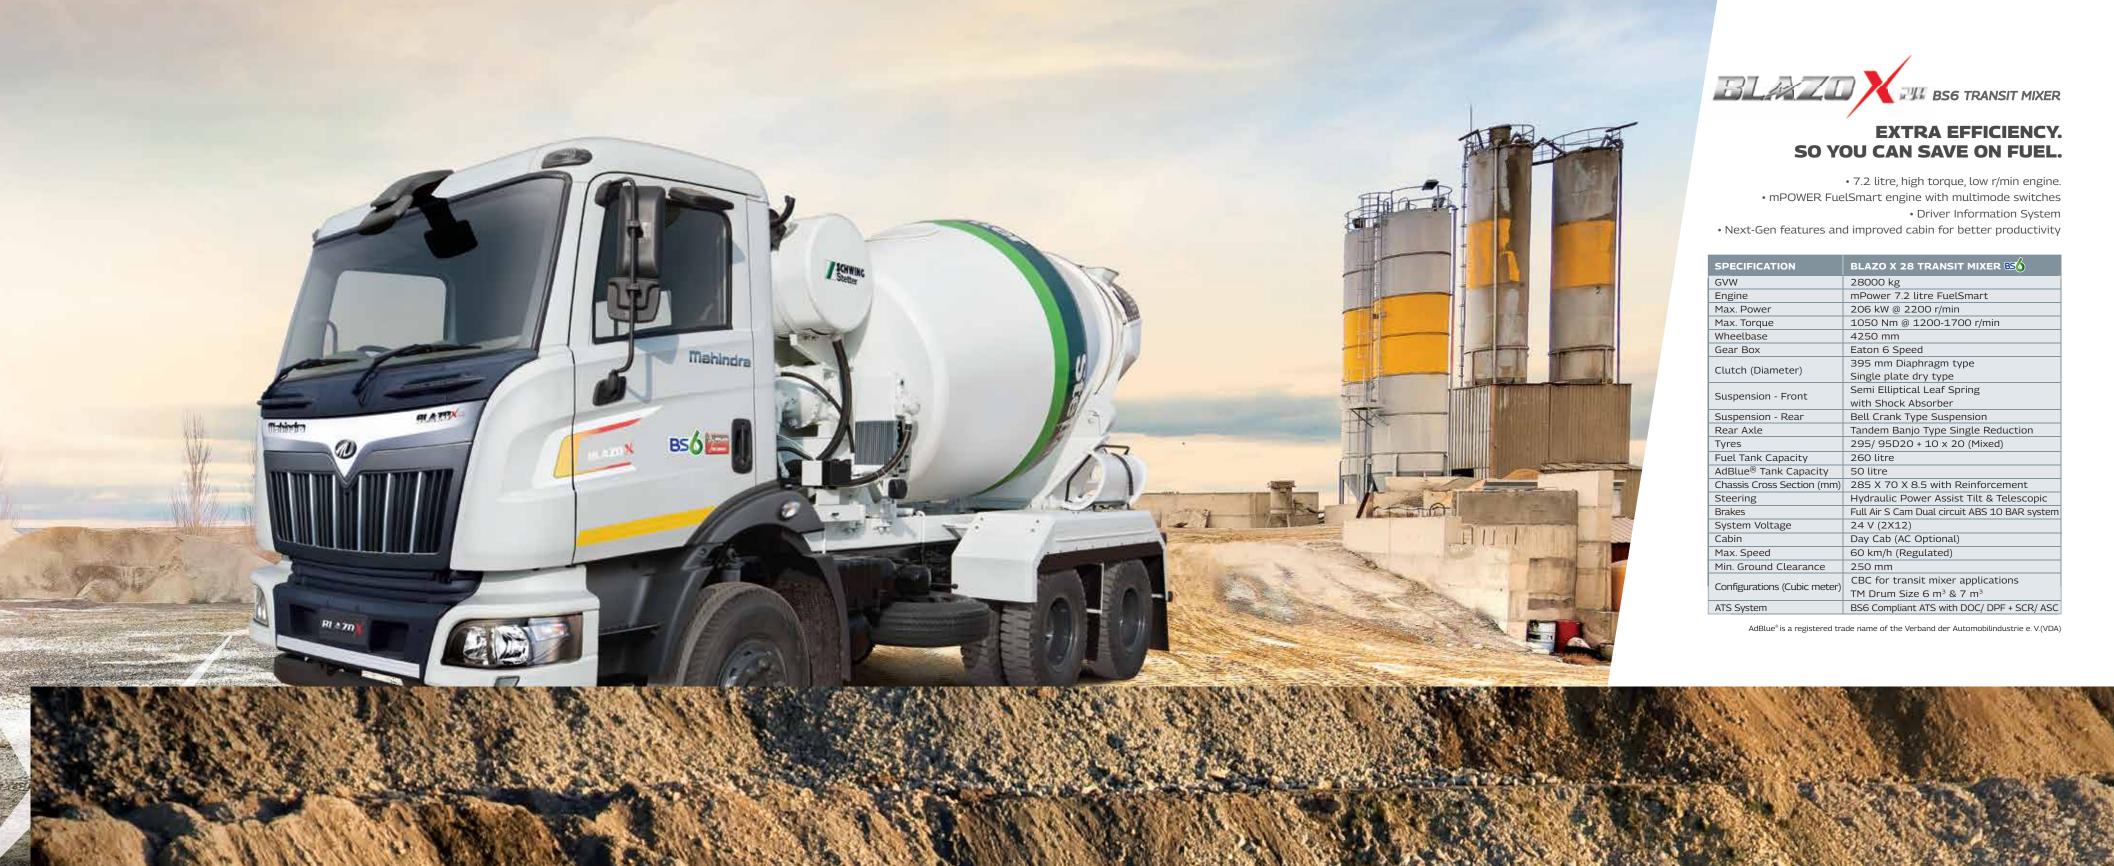

#### **EXTRA MILEAGE. EXTRA PARCELS. EXTRA PROFITS.**

- 7.2 litre, high torque, low r/min engine.
- mPOWER FuelSmart engine with multimode switches
- Driver Information System
- Next-Gen features and improved cabin for better productivity

| SPECIFICATION              | BLAZO X 28 CARGO 85                           |
|----------------------------|-----------------------------------------------|
| GVW                        | 28000 kg                                      |
| Engine                     | mPower 7.2 litre FuelSmart                    |
| Max. Power                 | 206 kW @ 2200 r/min                           |
| Max. Torque                | 1050 Nm @ 1200-1700 r/min                     |
| Wheelhase                  | 5000 mm/ 5350 mm/                             |
| wheelbase                  | 6100 mm/ 6600 mm                              |
| Gear Box                   | Eaton 6 Speed                                 |
| Clutch (Diameter)          | 395 mm Diaphragm with clutch wear             |
| Clutch (Diameter)          | indicator organic type                        |
| Gradeability               | 22.90%                                        |
| Commencian Front           | Semi Elliptical Leaf Spring                   |
| Suspension - Front         | with Shock Absorber                           |
| Suspension - Rear          | Bell Crank Type Suspension                    |
| Rear Axle                  | Solo Banjo Type Single Reduction              |
| Tyres                      | STD: 295/90R20 + 10R20                        |
| Fuel Tank Capacity         | 415 litre                                     |
| AdBlue® Tank Capacity      | 50 litre                                      |
| Chassis Cross Section (mm) | 285 X 70 X 8.5                                |
| Steering                   | Hydraulic Power Assist Tilt & Telescopic      |
| Brakes                     | Full Air S Cam Dual circuit ABS 10 BAR system |
| System Voltage             | 24 V (2X12)                                   |
| Battery Rating             | 150 Ah                                        |
| Cabin                      | Single Sleeper Cab (AC Optional)              |
| Max. Speed                 | 80 km/h (Regulated)                           |
| Min. Ground Clearance      | 264 mm                                        |
| Dody Ciza                  | 6705.6 mm/ 7315.2 mm/                         |
| Body Size                  | 8534.4 mm/ 9448.8 mm                          |
| ATS System                 | BS6 Compliant ATS with DOC/ DPF + SCR/ AS6    |
|                            |                                               |

AdBlue® is a registered trade name of the Verband der Automobilindustrie e. V. (VDA)