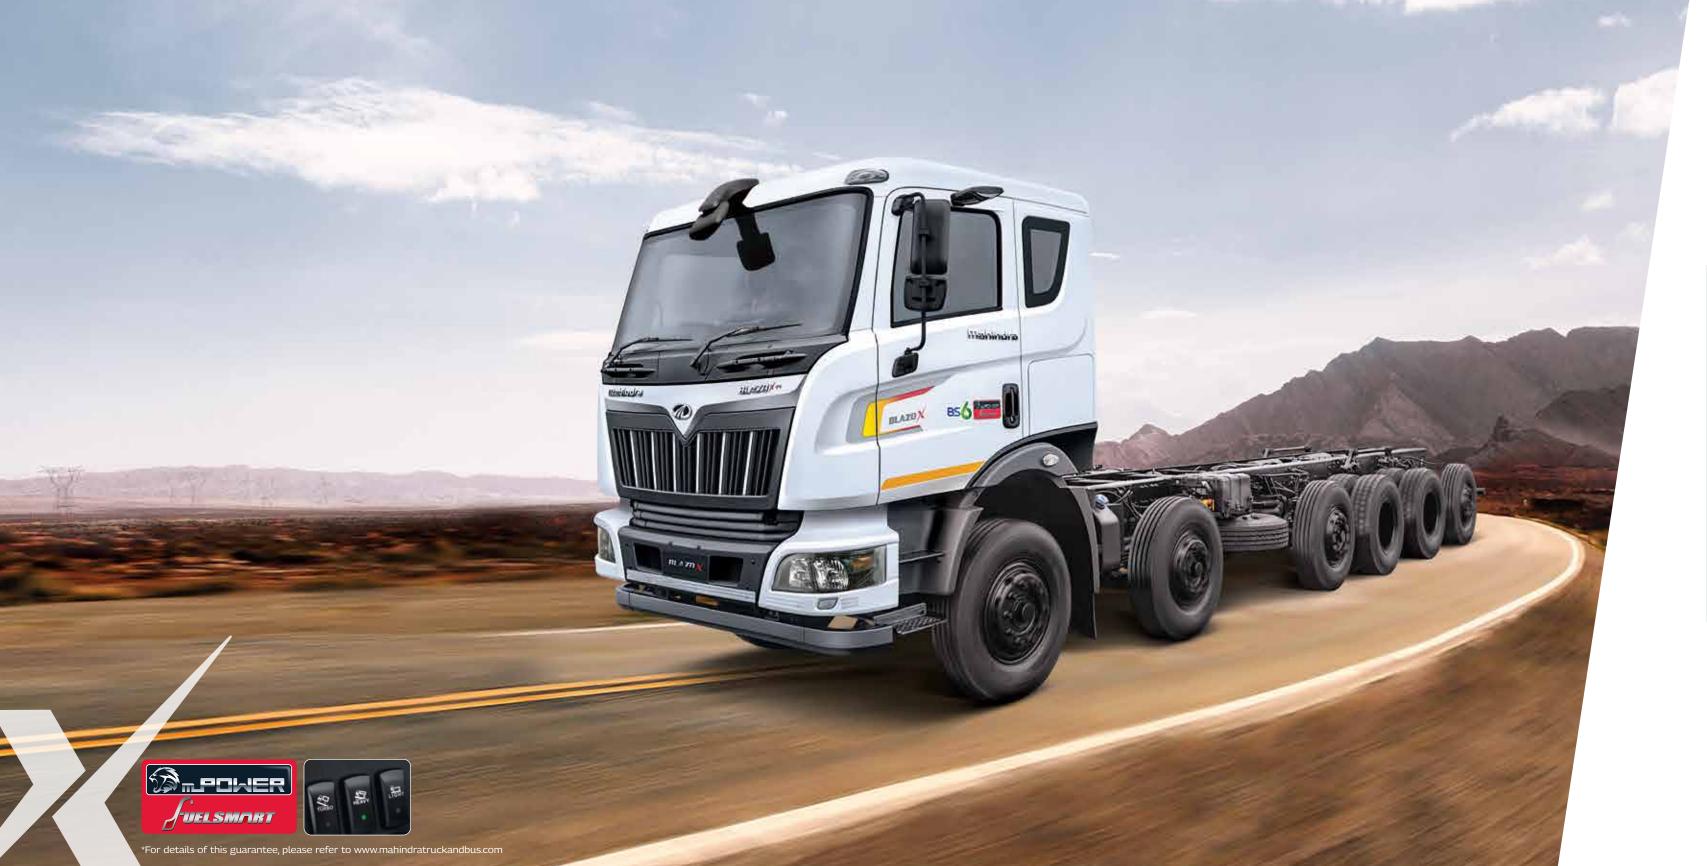

| SPECIFICATIONS                    | BLAZO X 35 LIFT AXLE BS                     |
|-----------------------------------|---------------------------------------------|
| GVW                               | 35000 kg                                    |
| Engine                            | mPOWER 7.2 litre FuelSmart                  |
| Max. Power                        | 206 kW @ 2200 r/min                         |
| Max. Torque                       | 1050 Nm @ 1200 to 1700 r/min                |
| Wheelbase                         | 5600 mm/ 6100 mm/ 6770 mm                   |
| Gear Box                          | Eaton 6 Speed                               |
| Gradeability                      | 20.70%                                      |
| Suspension - Front                | Parabolic                                   |
| Suspension - Rear                 | Bell Crank Type Suspension                  |
| Rear Axle                         | Single reduction, fully floating axle shaft |
| Tyres                             | 295/ 90R20 + 10R20 (Tube Radial Mixed)      |
| Fuel Tank Capacity                | 415 litre                                   |
| AdBlue <sup>®</sup> Tank Capacity | 50 litre                                    |
| Chassis Cross Section (mm)        | 285 x 70 x 8.5 with Reinforcement           |
| Steering                          | Tilt & Telescopic Power Steering            |
| Brakes                            | Full Air S Cam, 10 Bar System, ABS          |
| System Voltage                    | 24 V (2x12)                                 |
| Cabin                             | Single Sleeper (AC Optional)                |
| Max Speed                         | 80 km/h (With Speed Limiter)                |
| Load body length (CBC)            | 7315 mm/ 8534 mm/ 9448.8 mm                 |
| ATS System                        | BS6 Compliant ATS with DOC/ DPF + SCR/ ASC  |
|                                   |                                             |