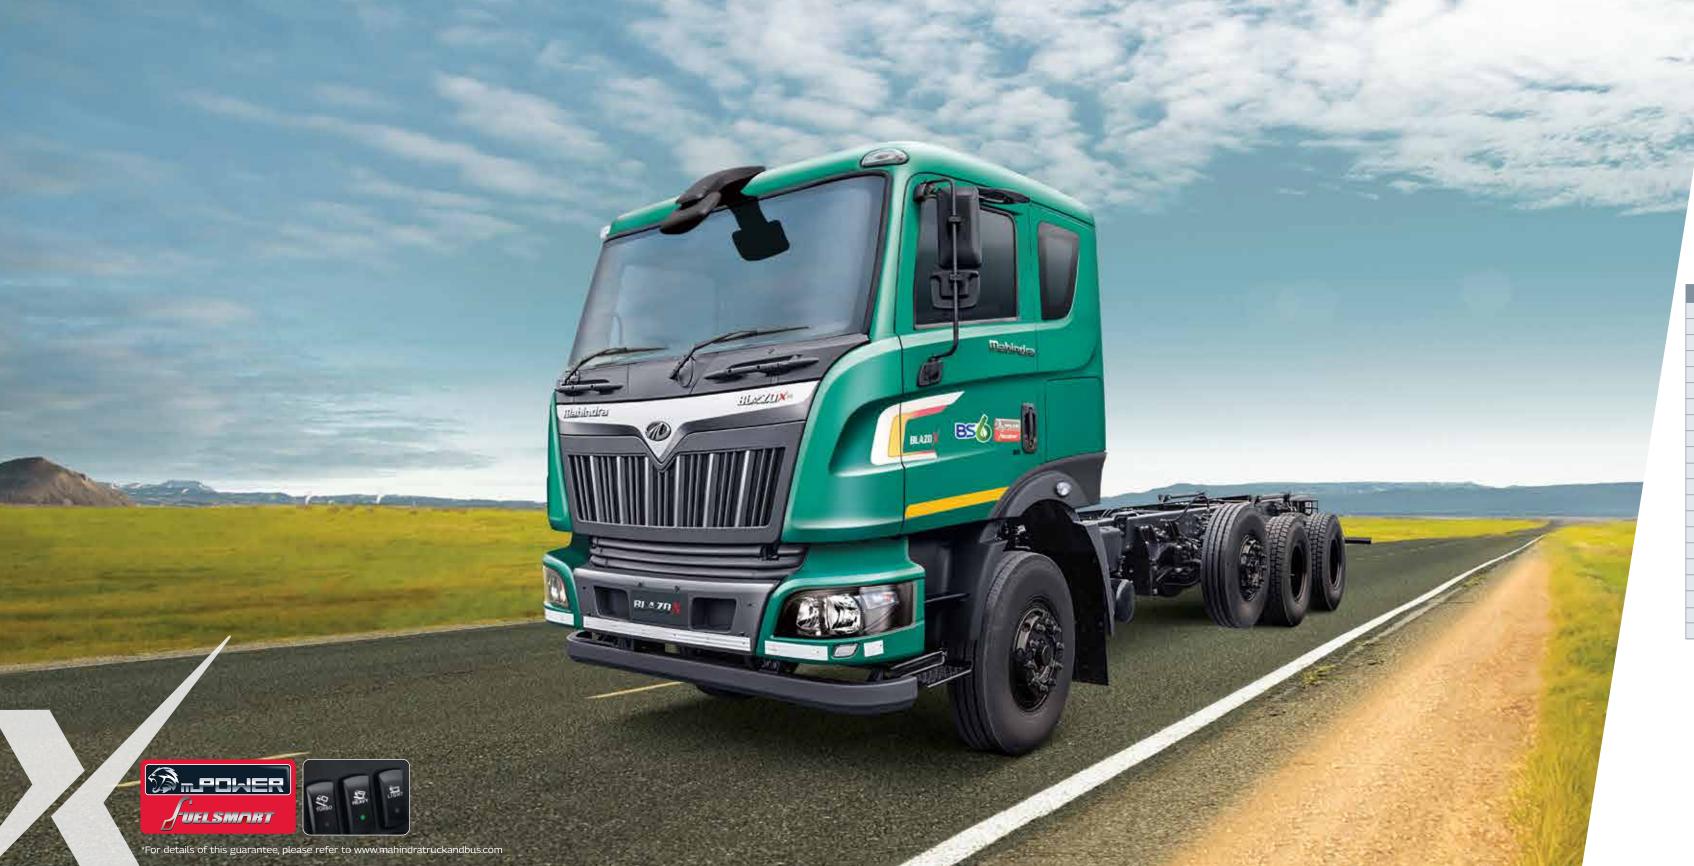

#### **EXTRA MILEAGE. EXTRA PARCELS. EXTRA PROFITS.**

- 7.2 litre, high torque, low r/min engine.
- mPOWER FuelSmart engine with multimode switches
- Driver Information System
- Next-Gen features and improved cabin for better productivity