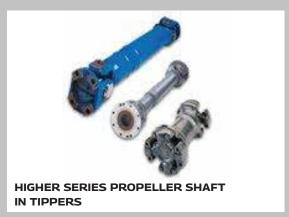

# TECHNOLOGY THAT MAKES BLAZO THE FRONT-RUNNER.

Gives better focal length and visibility while its filament remains intact and damage-free even on the roughest roads

2055 series propeller shaft for better power transmission to drive axle. Rear-axle side end connection increased to T180 to maintain modularity due to common flange dia.

The upgraded center bearing kit helps in compacting 2000 series and avoids the entry of dust. Increased length of the propeller shaft improves flexibility on rough terrains. Upgraded drive shaft to 2055 series for better power transmission.