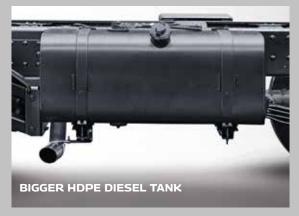

Wide spaced grills so air can enter easily and cool the radiator at all times

Holds up to 415 liter with ease (Highest Capacity in Mahindra BLAZO X series). Perfect for long haul operations.

Highest capacity modular concept 150 AH battery that has a longer battery life in the Mahindra BLAZO X Series is perfect for all applications.