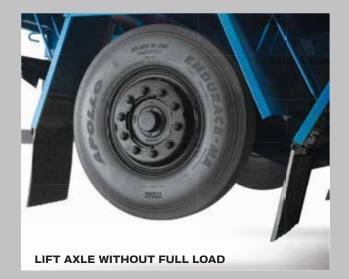

We've anticipated the most unpredictable conditions while building our trucks. That's why these trucks have several features that deliver solid performance consistently. Like the TAG/PUSHER LIFT AXLE that reduces wear and tear of tyres no matter the load, no matter the road. A BOGIE SUSPENSION to help you negotiate different load and terrain conditions. A 395 mm CLUTCH that's bigger and ensures better clutch life. A HEAVY-DUTY EATON/ ZF GEARBOX 6S/9S for better performance, safety and effortless driving experience. The CHASSIS, S-cam AIRBRAKES with 10 BAR PRESSURE and REAR LEAF SUSPENSION make this vehicle an extremely sturdy and reliable choice right from day one. A HEAVY-DUTY FRONT AXLE has been fitted in for trouble-free operation for many years. The design of all these aggregates is such that they are durable, deliver consistent performance and require minimal maintenance.