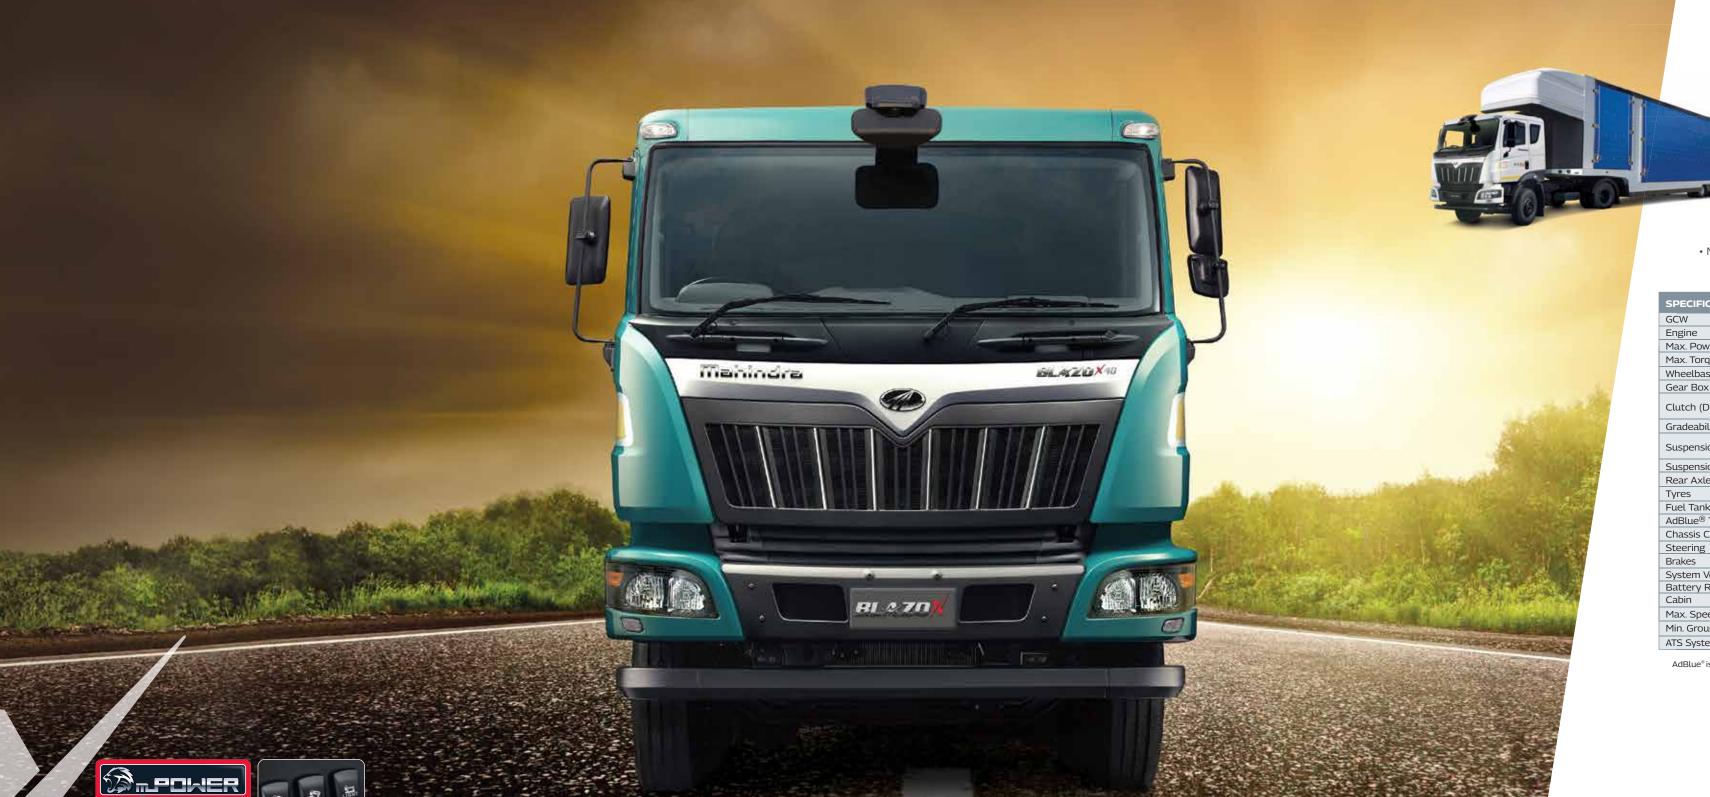

To know more, give us a missed call on: **1800 315 7799** 

WITH IT'S MILEAGE AND SERVICE GUARANTEES,
BLAZO X IS THE BEST BET FOR THE BEST ERA.

• More than a decade of CRDe Expertise

Proven and Patented FuelSmart Technology

• Proven 7.2 litre mPower Engine

• Higher FLAT Torque range leading to lesser gear shifts

• iMAXX the most accurate integrated telematics with 2 Years free subscription

• No change in oil drain intervals, lowers maintenance cost further

• Get triple the peace of mind with MCOVER, MAASHRAY and MTRUST

• Availability of spare parts and ease of servicing

• It's a true upgrade from BS4 as 90% parts are the same

• 6 Years/ 6 Lakh km Transferable Warranty\*

#### **EXTRA MILEAGE. EXTRA PARCELS. EXTRA PROFITS.**

- 7.2 litre, high torque, low r/min engine.
- mPOWER FuelSmart engine with multimode switches
- Driver Information System
- Next-Gen features and improved cabin for better productivity