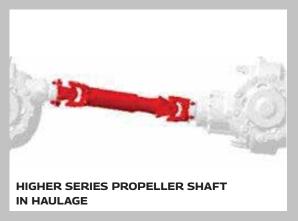

# TECHNOLOGY THAT MAKES BLAZO THE FRONT-RUNNER.

Gives better focal length and visibility while its filament remains intact and damage-free even on the roughest roads

2055 series propeller shaft for better power transmission to drive axle. Rear-axle side end connection increased to T180 to maintain modularity due to common flange dia.

The upgraded center bearing kit helps in compacting 2000 series and avoids the entry of dust. Increased length of the propeller shaft improves flexibility on rough terrains. Upgraded drive shaft to 2055 series for better power transmission.