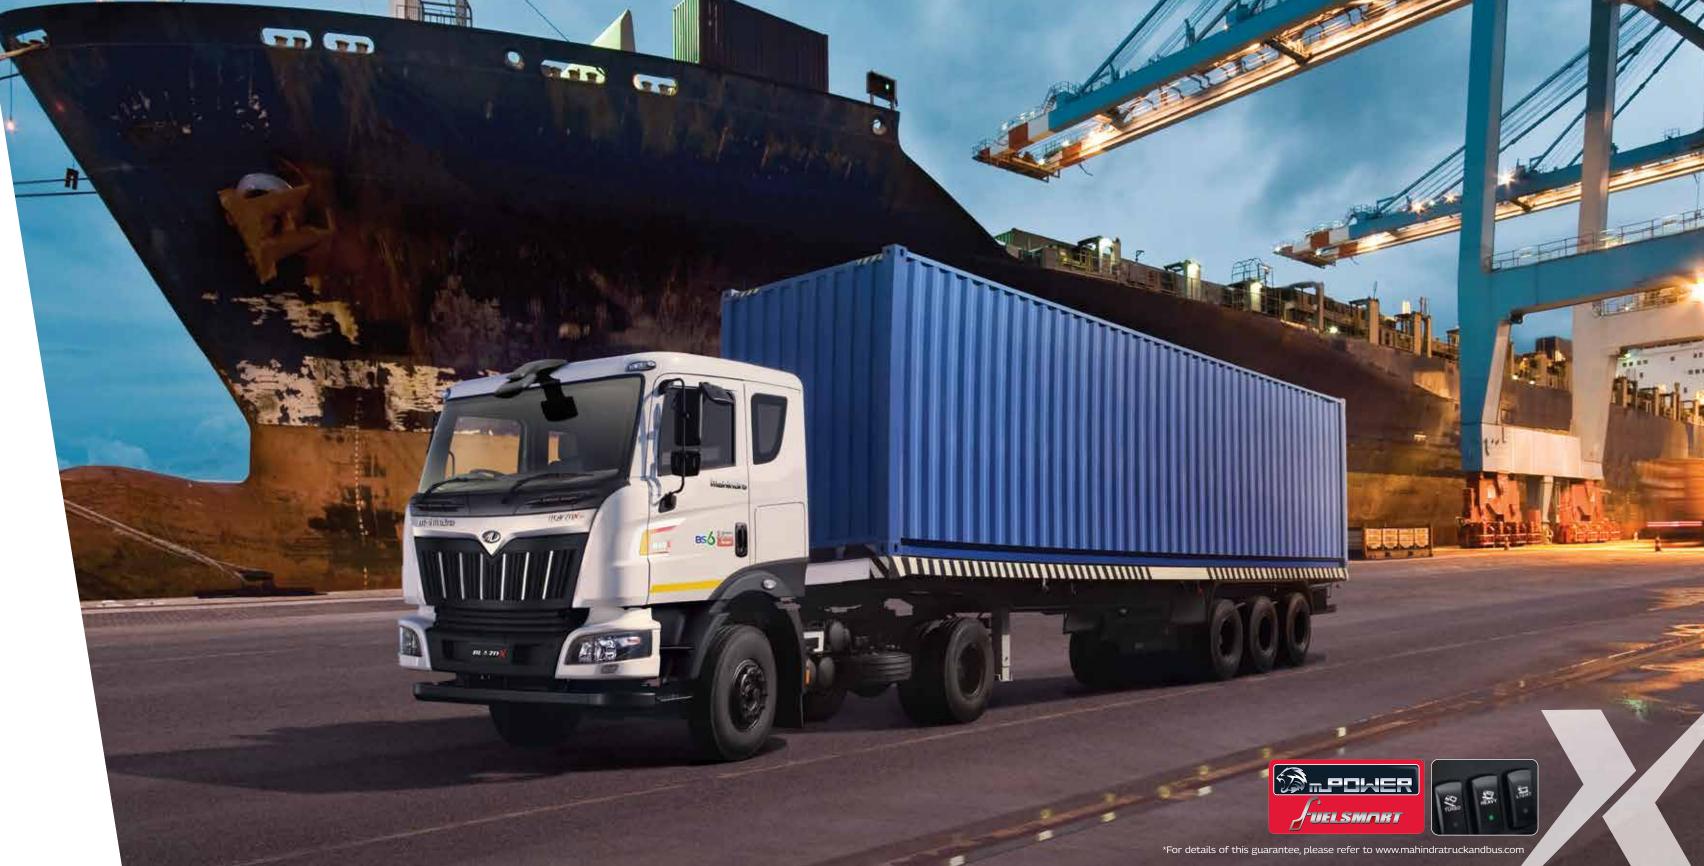

#### **EXTRA MILEAGE. EXTRA PARCELS. EXTRA PROFITS.**

- 7.2 litre, high torque, low r/min engine.
- mPOWER FuelSmart engine with multimode switches
- Driver Information System
- Next-Gen features and improved cabin for better productivity