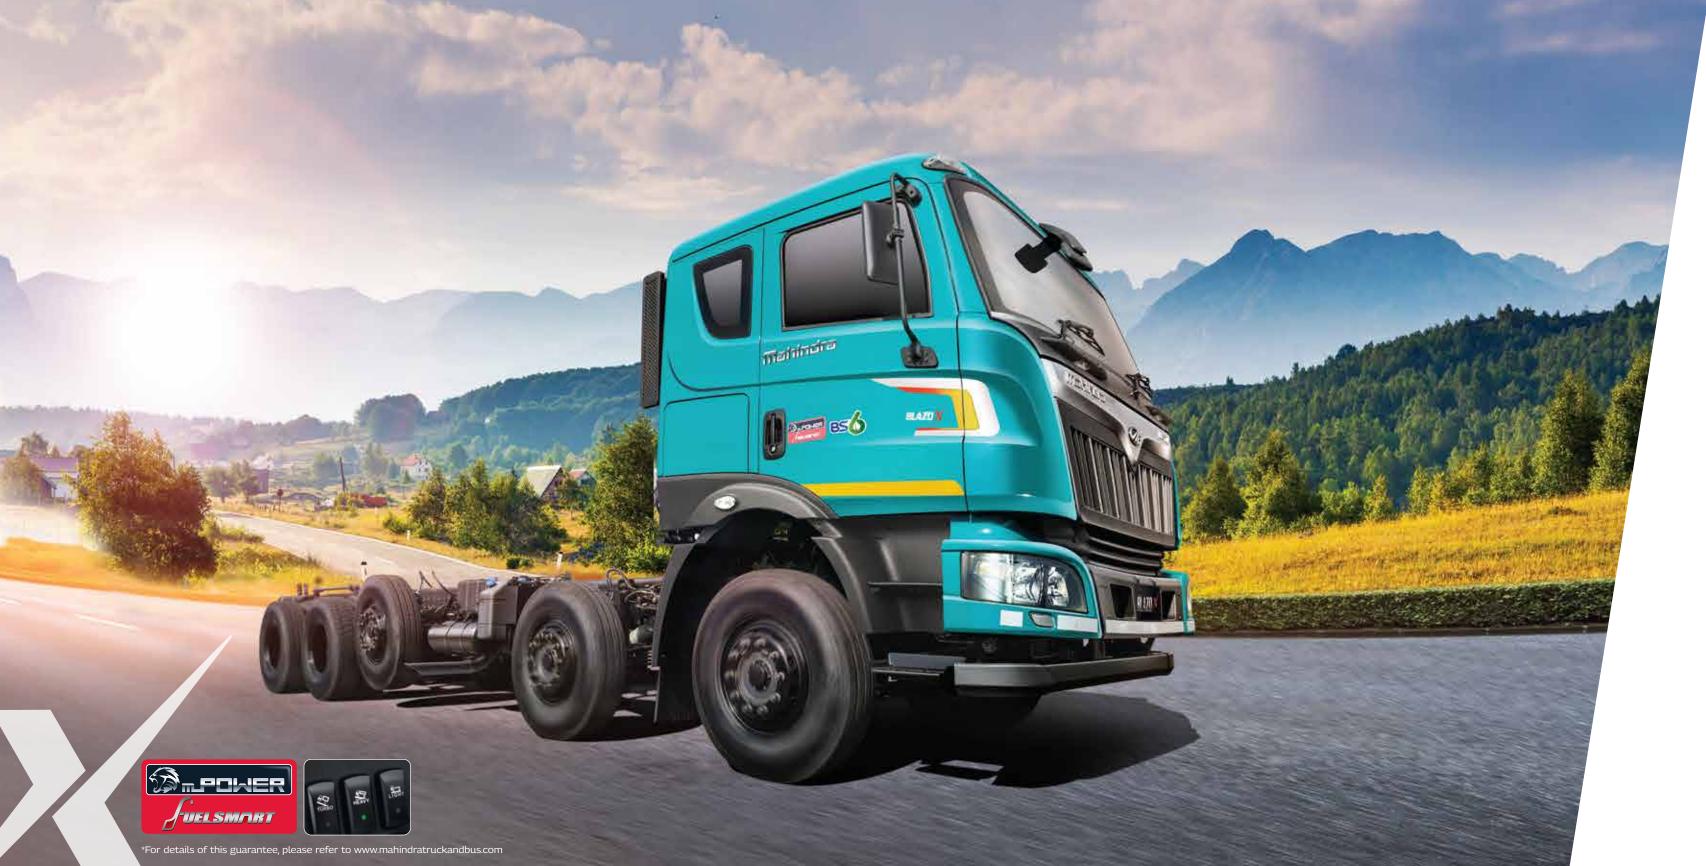

#### **EXTRA MILEAGE. EXTRA SAVINGS. NOW THAT'S A TRUE WINNER!**

• 7.2 litre, high torque, low r/min engine. • mPOWER FuelSmart engine with multimode switches Driver Information System

- Next-Gen features and improved cabin for better productivity
  - Better payload capacity
    - Heavy duty gearbox

| SPECIFICATIONS                    | BLAZO X 35 LIFT AXLE BS                     |
|-----------------------------------|---------------------------------------------|
| GVW                               | 35000 kg                                    |
| Engine                            | mPOWER 7.2 litre FuelSmart                  |
| Max. Power                        | 206 kW @ 2200 r/min                         |
| Max. Torque                       | 1050 Nm @ 1200 to 1700 r/min                |
| Wheelbase                         | 5600 mm/ 6100 mm/ 6770 mm                   |
| Gear Box                          | Eaton 6 Speed                               |
| Gradeability                      | 20.70%                                      |
| Suspension - Front                | Parabolic                                   |
| Suspension - Rear                 | Bell Crank Type Suspension                  |
| Rear Axle                         | Single reduction, fully floating axle shaft |
| Tyres                             | 295/ 90R20 + 10R20 (Tube Radial Mixed)      |
| Fuel Tank Capacity                | 415 litre                                   |
| AdBlue <sup>®</sup> Tank Capacity | 50 litre                                    |
| Chassis Cross Section (mm)        | 285 x 70 x 8.5 with Reinforcement           |
| Steering                          | Tilt & Telescopic Power Steering            |
| Brakes                            | Full Air S Cam, 10 Bar System, ABS          |
| System Voltage                    | 24 V (2x12)                                 |
| Cabin                             | Single Sleeper (AC Optional)                |
| Max Speed                         | 80 km/h (With Speed Limiter)                |
| Load body length (CBC)            | 7315 mm/ 8534 mm/ 9448.8 mm                 |
| ATS System                        | BS6 Compliant ATS with DOC/ DPF + SCR/ ASC  |
|                                   |                                             |