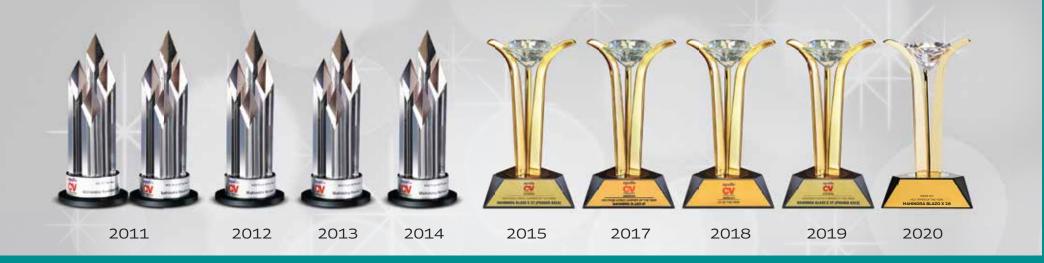

## GIVE YOUR BUSINESS EXTRA PROFITS WITH OUR AWARD WINNING TRUCKS.

- 2011: CV AND HCV OF THE YEAR 25 TONNE
- 2012: PRIME MOVER OF THE YEAR 40 TONNE
- 2013: HAULAGE TIPPER OF THE YEAR TORRO 31
- 2014: CARGO CARRIER OF THE YEAR TORRO 25
- 2015: HCV RIGID CARGO CARRIER OF THE YEAR TRUXO 37
- 2018: MHCV TIPPER OF THE YEAR BLAZO 25
   2019: HCV RIGID CARGO CARRIER BLAZO X 37 PUSHER AXLE
   2020: HCV TIPPER OF THE YEAR BLAZO X 28 AND HCV PRIME MOVER OF THE YEAR - BLAZO X 55

• 2017: CV AND HCV OF THE YEAR - BLAZO 37