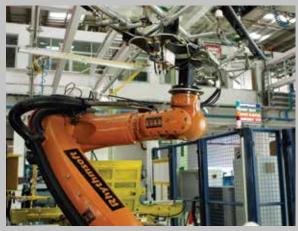

## TO OUTPERFORM, YOU HAVE TO OUTBUILD FIRST.

The Greenfield Plant in Chakan, one of the most advanced manufacturing plants in India, is where Mahindra trucks are built. Massive in scale, the Chakan Plant is also renowned for its attention to detail. Each vehicle is put together with robotic precision and utmost care to ensure the highest standard of reliability. A young, enthusiastic and very well-trained group of technicians ensures the quality of the vehicles that roll out from this plant. While its cutting-edge technology and sustainable practices make it a plant that's ready to give the world generations of outperforming vehicles.