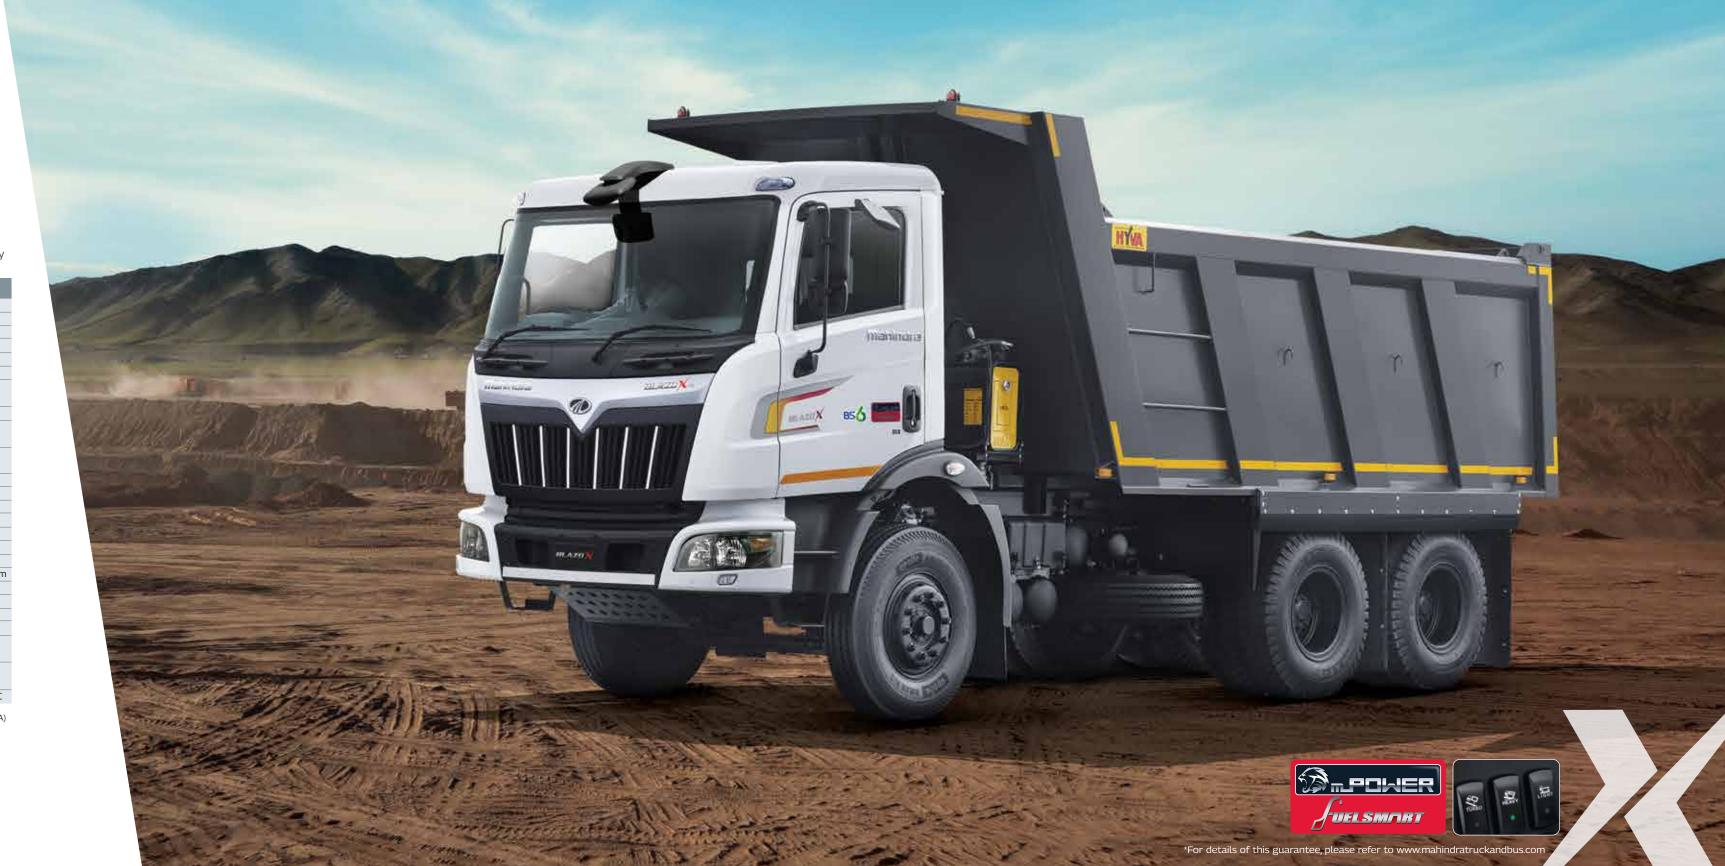

#### **BUILT FOR EXTRA MILEAGE. BUILT FOR ALL CONSTRUCTION NEEDS.**

- 7.2 litre, high torque, low r/min engine.
- mPOWER FuelSmart engine with multimode switches
- Driver Information System
- Next-Gen features and improved cabin for better productivity

| SPECIFICATION                     | BLAZO X 28 TIPPER BS                          |  |
|-----------------------------------|-----------------------------------------------|--|
| GVW                               | 28000 kg                                      |  |
| Engine                            | mPower 7.2 litre FuelSmart                    |  |
| Max. Power                        | 206 kW @ 2200 r/min                           |  |
| Max. Torque                       | 1050 Nm @ 1200-1700 r/min                     |  |
| Wheelbase                         | 4250 mm                                       |  |
| Gear Box                          | Eaton 9 Speed and 6 Speed                     |  |
| Clutch (Diameter)                 | 395 mm Diaphragm type                         |  |
| Clutch (Diameter)                 | Single plate dry type                         |  |
| Gradeability                      | 56.70%                                        |  |
| Suspension - Front                | Semi Elliptical Leaf Spring                   |  |
| Suspension - Front                | with Shock Absorber                           |  |
| Suspension - Rear                 | Inverted leaf Bogie Suspension                |  |
| ·                                 | Optional : Bell Crank Type Suspension         |  |
| Rear Axle                         | Tandem Banjo Type Single Reduction            |  |
| Tyres                             | STD: 11x20 16PR                               |  |
| .,                                | 295/ 95D20 + 10x20 (Mixed)                    |  |
| Fuel Tank Capacity                | 260 litre                                     |  |
| AdBlue <sup>®</sup> Tank Capacity | 50 litre                                      |  |
| Chassis Cross Section (mm)        | 285 X 70 X 8.5 with Reinforcement             |  |
| Steering                          | Hydraulic Power Assist Tilt & Telescopic      |  |
| Brakes                            | Full Air S Cam Dual circuit ABS 10 BAR syster |  |
| System Voltage                    | 24 V (2X12)                                   |  |
| Cabin                             | Day Cab (AC Optional)                         |  |
| Max. Speed                        | 60 km/h (Regulated)                           |  |
| Min. Ground Clearance             | 250 mm                                        |  |
| Body Size (Cubic meter)           | 16 m³ Box Body, 20 m³ Box Body,               |  |
|                                   | 14 m³ Rock Body                               |  |
| Tipping Rody Option               | STD : Hyva Make                               |  |
| Tipping Body Option               | Optional : Mahindra Make                      |  |
| ATS System                        | BS6 Compliant ATS with DOC/ DPF + SCR/ ASC    |  |

AdBlue® is a registered trade name of the Verband der Automobilindustrie e. V. (VDA)

CONSTRUCTION