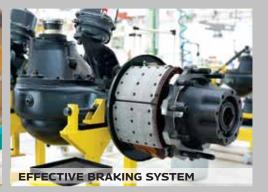

The tilt & telescopic steering allows drivers to adjust the steering to their convenience. A wide windshield and large rear view mirrors provide greater visibility. And the anti-lock braking system ensures greater braking control even at higher speeds. In other words, this is a truck built for safe, fatigue-free driving which means fewer stoppages by drivers, more distance covered in less time and improved turnaround time.

ANTI-LOCK BRAKING SYSTEM