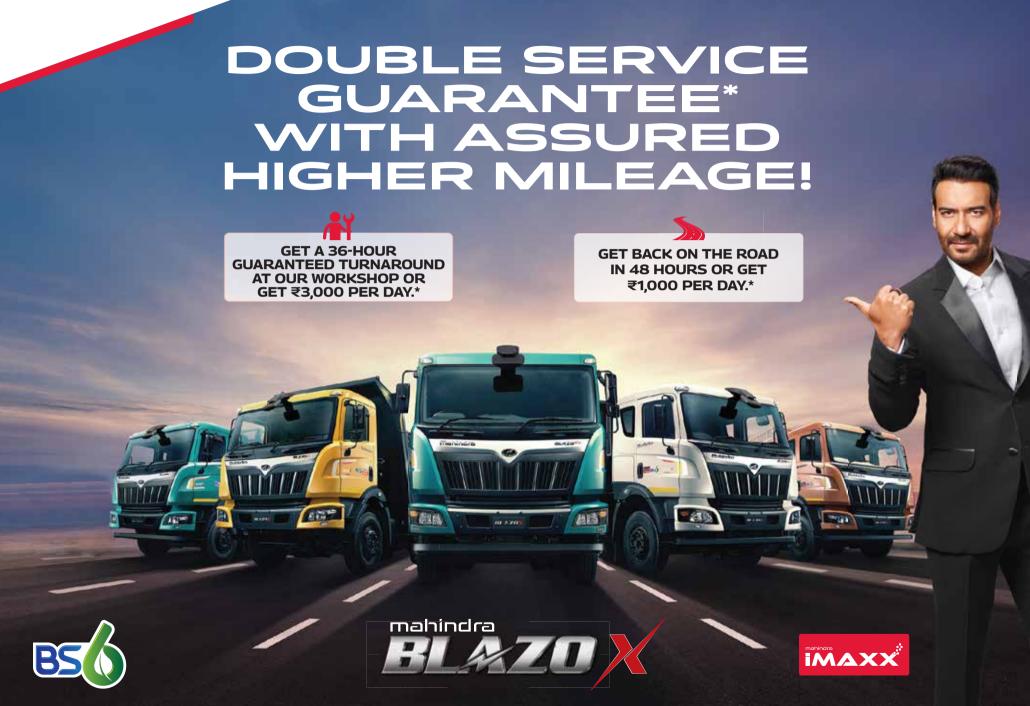

## GET BACK ON ROAD IN 48 HOURS OR GET ₹1,000 PER DAY.\*

Here's a service promise like never before. In the unlikely event of a breakdown, we'll get your Mahindra truck working within 48 hours. Or we will pay you ₹1,000 per day till the truck is back on the road. So go ahead, give your transport business the Mahindra service guarantee.

# GET A 36-HOUR GUARANTEED TURNAROUND AT OUR WORKSHOPS OR GET ₹3,000 PER DAY.\*

When your vehicle comes to our dealership workshop, for any repair or service, we guarantee to complete the job within 36 hours. Otherwise, we will pay you ₹3,000 for every day that your vehicle is not on the road. Now, which other brand can give you this kind of guarantee with recourse.