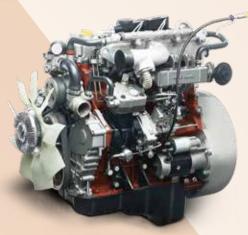

# WHAT'S AT THE HEART OF MAHINDRA CRUZIO GRANDE?

This luxurious vehicle is powered by Mahindra's mDi Tech FuelSmart engine. The engine is powerful, super-efficient, low on friction, and comes with FuelSmart technology. But most importantly, it is backed by Mahindra's reputed CRDe expertise of more than a decade. This engine has an 1800 Bar Common Rail System and an Alternator Wastegate Turbocharger that together give you improved performance; by delivering a unique combination of higher power and higher fuel economy. A Hydraulic Lash Adjuster (HLA) means no more tappet setting every now and then. Same with the Auto Belt Tensioner which sets itself and requires no manual adjustments.

Proven mDi Tech Engine