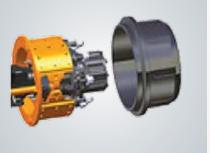

# WHAT'S AT THE HEART OF MAHINDRA CRUZIO GRANDE?

This luxurious vehicle is powered by Mahindra's mDi Tech FuelSmart engine. The engine is powerful, super-efficient, low on friction, and comes with FuelSmart technology. But most importantly, it is backed by Mahindra's reputed CRDe expertise of more than a decade. This engine has an 1800 Bar Common Rail System and an Alternator Wastegate Turbocharger that together give you improved performance; by delivering a unique combination of higher power and higher fuel economy. A Hydraulic Lash Adjuster (HLA) means no more tappet setting every now and then. Same with the Auto Belt Tensioner which sets itself and requires no manual adjustments.

Proven mDi Tech Engine