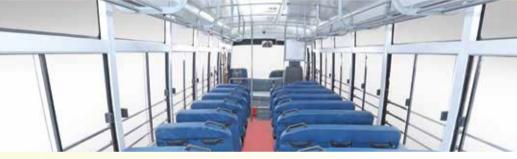

#### **ENJOY ERGONOMICALLY DESIGNED COMFORT.**

Mahindra CRUZIO GRANDE is designed with thoughtful features that strike the perfect balance to ensure that both passengers and the driver are comfortable.

- Best-In-Class ride comfort with parabolic suspension
- Low NVH (Noise-Vibration-Harshness)
- Reduction in the window sill height for hand rest
- Smartly located sliding windows with better ventilation and illumination
- · Stylish front and rear FRP fascia
- Wide and Comfortable seats

#### DESIGNED TO MAKE EVERY RIDE TO OFFICE SMOOTH AND COMFORTABLE.

The Widest and Most Comfortable Seats to ensure Ergonomically Designed Lumbar and Head Support. Roomy and Well-Ventilated Saloon like a shoulders don't rub. Wide 910 mm Seats and Spacious Ganaway

295 mm Roomy Legroom. Wide Seat Pitch - 680 Living Room mm. Maximum Seat Depth - 415 mm

Softer Parabolic Suspension with Rubber Tips for Best-In-Class Comfort to Absorb Bumps and Jerks