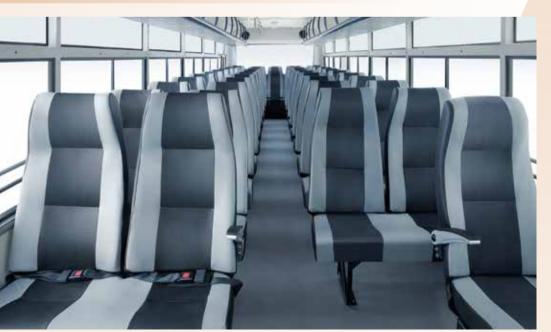

#### **ENJOY ERGONOMICALLY DESIGNED COMFORT.**

Mahindra CRUZIO GRANDE is designed with thoughtful features that strike the perfect balance to ensure that both passengers and the driver are comfortable.

- Best-In-Class ride comfort with parabolic suspension
- Low NVH (Noise-Vibration-Harshness)
- Reduction in the window sill height for hand rest
- Smartly located sliding windows with better ventilation and illumination
- · Stylish front and rear FRP fascia
- Wide and Comfortable seats

#### DESIGNED TO MAKE EVERY RIDE TO OFFICE SMOOTH AND COMFORTABLE.

The Widest and Most Comfortable Seats to ensure Ergonomically Designed Lumbar and Head Support. Roomy and Well-Ventilated Saloon like a shoulders don't rub. Wide 910 mm Seats and Spacious Ganaway

295 mm Roomy Legroom. Wide Seat Pitch - 680 Living Room mm. Maximum Seat Depth - 415 mm

Softer Parabolic Suspension with Rubber Tips for Best-In-Class Comfort to Absorb Bumps and Jerks