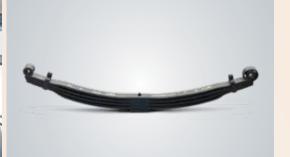

- Best-In-Class ride comfort with parabolic suspension
- Low NVH (Noise-Vibration-Harshness)
- Reduction in the window sill height for hand rest
- Smartly located sliding windows with better ventilation and illumination
- · Stylish front and rear FRP fascia
- Wide and Comfortable seats

295 mm Roomy Legroom. Wide Seat Pitch - 680 Living Room mm. Maximum Seat Depth - 415 mm

Softer Parabolic Suspension with Rubber Tips for Best-In-Class Comfort to Absorb Bumps and Jerks