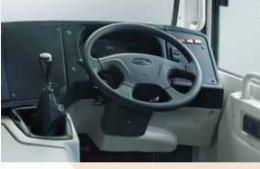

#### THOUGHTFUL TOUCHES THAT KEEP THE DRIVER IN COMFORTABLE, ALWAYS.

Bigger Clutch with Clutch Booster for Fatique-free Driving

4-way Adjustable and Fully Reclining Driver's Seat Tilt and Telescopic Steering

Wider Driver Door and Window as well as Foot Ventilation to Decrease Heat and Circulate Air Better for Driver