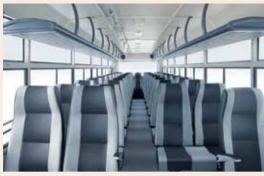

#### **ENJOY ERGONOMICALLY DESIGNED COMFORT.**

Mahindra CRUZIO GRANDE is designed with thoughtful features that strike the perfect balance to ensure that both passengers and the driver are comfortable.

- Best-In-Class ride comfort with parabolic suspension
- Low NVH (Noise-Vibration-Harshness)
- Reduction in the window sill height for hand rest
- Smartly located sliding windows with better ventilation and illumination
- · Stylish front and rear FRP fascia
- Wide and Comfortable seats

#### DESIGNED TO MAKE EVERY RIDE TO OFFICE SMOOTH AND COMFORTABLE.

The Widest and Most Comfortable Seats to ensure Ergonomically Designed Lumbar and Head Support. Roomy and Well-Ventilated Saloon like a shoulders don't rub. Wide 910 mm Seats and Spacious Ganaway

295 mm Roomy Legroom. Wide Seat Pitch - 680 Living Room mm. Maximum Seat Depth - 415 mm

Softer Parabolic Suspension with Rubber Tips for Best-In-Class Comfort to Absorb Bumps and Jerks