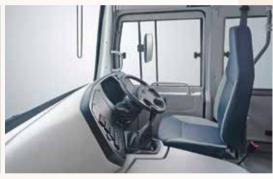

#### THOUGHTFUL TOUCHES THAT KEEP THE DRIVER IN COMFORTABLE, ALWAYS.

Bigger Clutch with Clutch Booster for Fatique-free Driving

4-way Adjustable and Fully Reclining Driver's Seat Tilt and Telescopic Steering

Wider Driver Door and Window as well as Foot Ventilation to Decrease Heat and Circulate Air Better for Driver