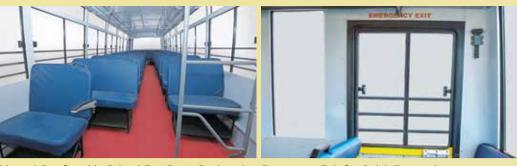

#### SCHOOL RIDES JUST GOT MUCH SAFER.

Wide and Comfortable School Bus Seats Designed Emergency Exit for Quick Evacuation for Maximum Safety and Convenience.

in Case of Exigency

AIS140 Compliant and Emergency Button on each Pillar

Fire Extinguisher

Modified Hat-Rack and Spacious Interior

First Aid Box to keep quick Medical Help always at Hand

Bag Rack