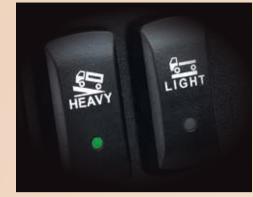

## MILEAGE AND POWER AT THE TOUCH OF A SWITCH.

Developed by Mahindra to give your business a competitive edge, the FuelSmart switches let you choose between superior mileage and optimum power as and when your business demands. Turn on the Heavy mode when your bus is full. And simply switch on the Light mode when running empty. Each mode squeezes the maximum efficiency from the mDi Tech FuelSmart engine.

FuelSmart Technology