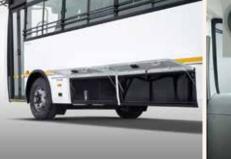

#### DRIVE THE LPO ADVANTAGE.

LPO means 'Long Platform Overhang', which is a variant of the LP chassis. The overhang offers a long loading span without increasing the number of axles and tonnage. The LPO advantage in Mahindra CRUZIO GRANDE shifts more control into the hands of the driver offering better visibility and also ensures the safety of the passengers. The special feature of this bus is the door being ahead of the front wheel. This also creates an additional benefit by making optimum use of space for an extra passenger seat. It's time to add the LPO edge to your business, it's time to add Mahindra CRUZIO GRANDE to your fleet.