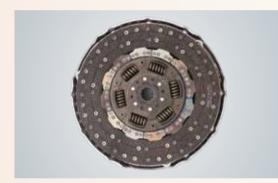

#### THOUGHTFUL TOUCHES THAT KEEP THE DRIVER IN COMFORTABLE, ALWAYS.

Bigger Clutch with Clutch Booster for Fatique-free Driving

4-way Adjustable and Fully Reclining Driver's Seat Tilt and Telescopic Steering