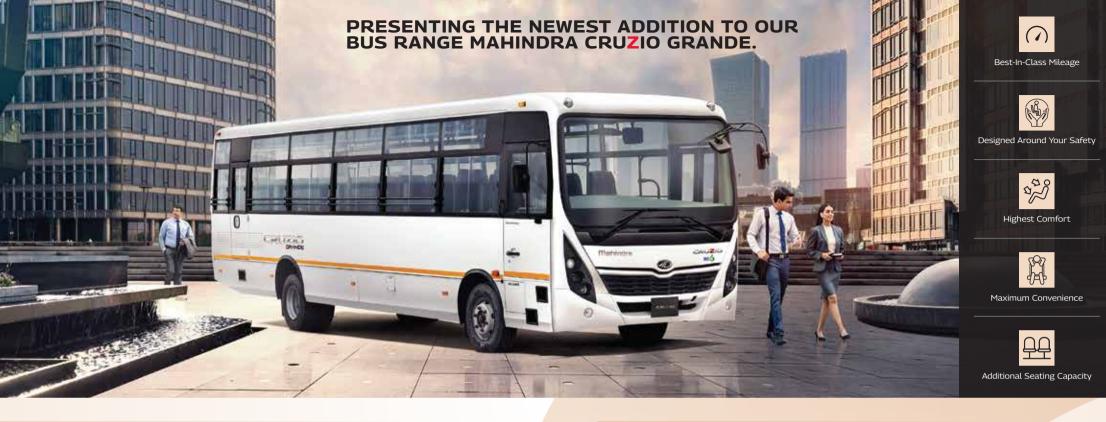

### MEET THE MOST LUXURIOUS BUS FROM MAHINDRA.

#### **ENJOY ERGONOMICALLY DESIGNED COMFORT.**

Mahindra CRUZIO GRANDE is designed with thoughtful features that strike the perfect balance to ensure that both passengers and the driver are comfortable.

- Best-In-Class ride comfort with parabolic suspension
- Low NVH (Noise-Vibration-Harshness)
- Reduction in the window sill height for hand rest
- Smartly located sliding windows with better ventilation and illumination
- · Stylish front and rear FRP fascia
- Wide and Comfortable seats