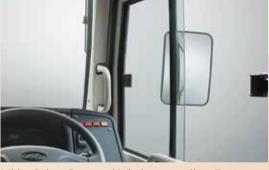

Wider Driver Door and Window as well as Foot Ventilation to Decrease Heat and Circulate Air Better for Driver