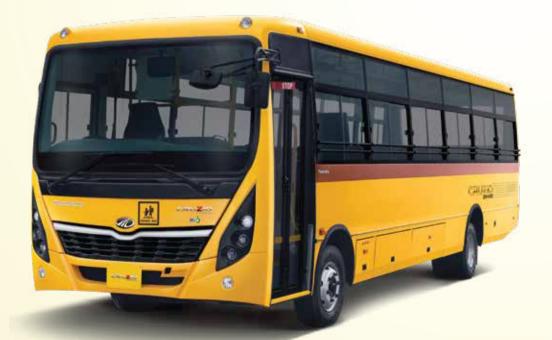

ALL NEW MAHINDRA CRUZIO GRANDE. THE MOST PROFITABLE BUS IN ITS CLASS.

**GUARANTEED TURNAROUND** AT OUR WORKSHOP OR **GET ₹3,000 PER DAY.\*** 

IN 48 HOURS OR GET ₹1,000 PER DAY.\*

Designed at Hexagon, Turkey

#### DRIVE THE LPO ADVANTAGE.

LPO means 'Long Platform Overhang', which is a variant of the LP chassis. The overhang offers a long loading span without increasing the number of axles and tonnage. The LPO advantage in Mahindra CRUZIO GRANDE shifts more control into the hands of the driver offering better visibility and also ensures the safety of the passengers. The special feature of this bus is the door being ahead of the front wheel. This also creates an additional benefit by making optimum use of space for an extra passenger seat. It's time to add the LPO edge to your business, it's time to add Mahindra CRUZIO GRANDE to your fleet.