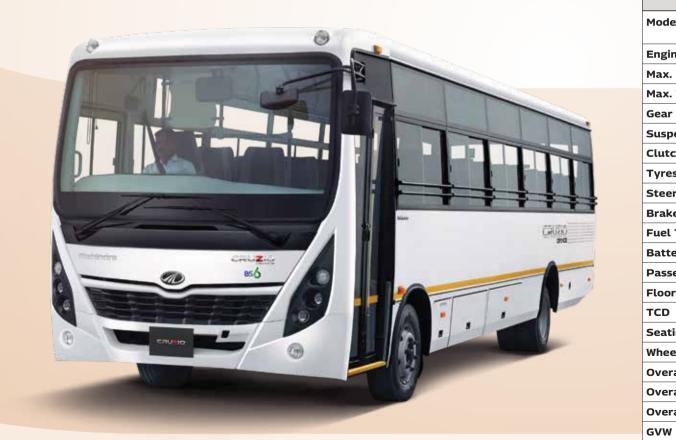

## STAFF BUS

Model **CRUZIO GRANDE CRUZIO GRANDE** 5360 BS6 4440 BS6 3.5 litre mDi Tech Fuel Efficient Engine Engine Max. Power 103 kW @ 2400 r/min Max. Torque 525 Nm @ 1250-1800 r/min Gear Box 6 Speed Synchromesh Gear Box with overdrive Suspension Parabolic Leaf Spring with Anti Roll bar (Front & Rear) Clutch 362 mm Diameter with Clutch booster Tyres 235/75 R17.5 14PR Tubeless Steering Power Steering Brake System Air Brakes with ABS Fuel Tank 120 litre 12 V - 120 Ah Battery Passenger Door 1 Jack-Knife type Floor Anti Skid Vinyl Flooring 15400 MM 17600 MM Seating Capacity 36+D HHR. 32+D PB 44+D HHR. 40+D PB Wheelbase 4440 mm 5360 mm Overall Length 8950 mm 10415 mm 2350 mm Overall Width 2350 mm Overall Height 3020 mm 3020 mm 9200 kg 10100 kg

CRUZIO GRANDE BS SPECIFICATIONS