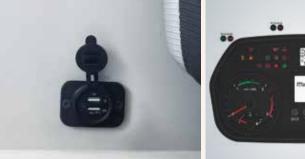

#### GET THE DELIGHT OF UNMATCHED CONVENIENCE.

Breakdowns.

Dual Ports USB Charger for each Passenger

Driver-friendly Information System -Trip km and Air Pressure. Malfunction Indicators Help Prevent

Displays Average Mileage, Current Gear, Checks, Tools-access and Servicing

#### THOUGHTFUL TOUCHES THAT KEEP THE DRIVER IN COMFORTABLE, ALWAYS.

Bigger Clutch with Clutch Booster for Fatique-free Driving

4-way Adjustable and Fully Reclining Driver's Seat Tilt and Telescopic Steering