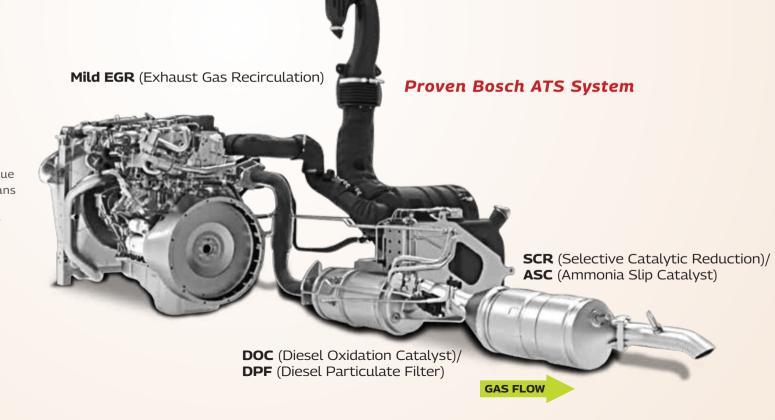

# MAHINDRA BS AFTER TREATMENT SYSTEM LOWER ADBLUE MEANS HIGHER EARNINGS.

Mahindra CRUZIO GRANDE is not only built for profits but also for savings. Use Mahindra recommended AdBlue Maximile Plus for lower AdBlue Consumption that means fewer trips for refueling and lower AdBlue expenses. And what does this mean for your transport business? Increased earnings of course.