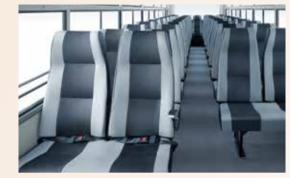

#### **ENJOY ERGONOMICALLY DESIGNED COMFORT.**

Mahindra CRUZIO GRANDE is designed with thoughtful features that strike the perfect balance to ensure that both passengers and the driver are comfortable.

- Best-In-Class ride comfort with parabolic suspension
- Low NVH (Noise-Vibration-Harshness)
- Reduction in the window sill height for hand rest
- Smartly located sliding windows with better ventilation and illumination
- · Stylish front and rear FRP fascia
- Wide and Comfortable seats

#### DESIGNED TO MAKE EVERY RIDE TO OFFICE SMOOTH AND COMFORTABLE.

The Widest and Most Comfortable Seats to ensure Ergonomically Designed Lumbar and Head Support. Roomy and Well-Ventilated Saloon like a shoulders don't rub. Wide 910 mm Seats and Spacious Ganaway

295 mm Roomy Legroom. Wide Seat Pitch - 680 Living Room mm. Maximum Seat Depth - 415 mm

Softer Parabolic Suspension with Rubber Tips for Best-In-Class Comfort to Absorb Bumps and Jerks