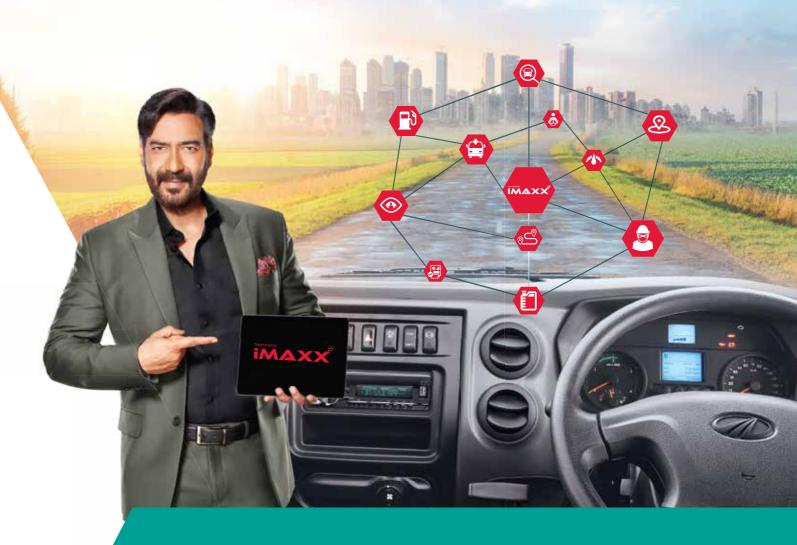

#### GET COMPLETE CONTROL OVER YOUR BUSINESS WITH MAHINDRA IMAXX

Think of the Mahindra iMAXX telematics technology as your personal assistant. It has smart features like accurate refills, live tracking, predictive vehicle health monitoring, fuel efficiency analysis, theft alerts, driver behaviour monitoring and more, iMAXX helps you keep track of your vehicles and business 24/7.

BACKED BY ARTIFICIAL INTELLIGENCE FOR ACCURATE RESULTS

SMART REPORTS

PERSONALISATION OPTION FOR YOUR SPECIFIC BUSINESS NEEDS

UPGRADEABLE AS PER YOUR CHANGING BUSINESS NEEDS

ZERO DATA LOSS BECAUSE OF A BIGGER BATTERY AND MEMORY

WORKS ON ALL GENERATIONS - 4G, 3G AND EVEN 2G

ANALYTICAL INSIGHTS AND REPORTS TO MONITOR AND GROW YOUR BUSINESS