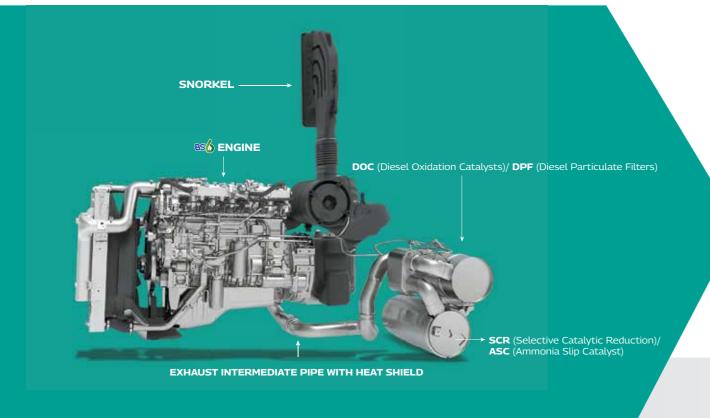

# MAHINDRA BSÓ AFTER TREATMENT SYSTEM. LOWER AdBlue CONSUMPTION MEANS HIGHER EARNINGS.

#### **BOSCH ATS SYSTEM -** TRIED, TESTED, TRUSTED.

Our entire truck range is not only built for profits but also for savings. Every truck consumes lower AdBlue. This translates to lower consumption of AdBlue and lower expenses, and higher earnings for you.