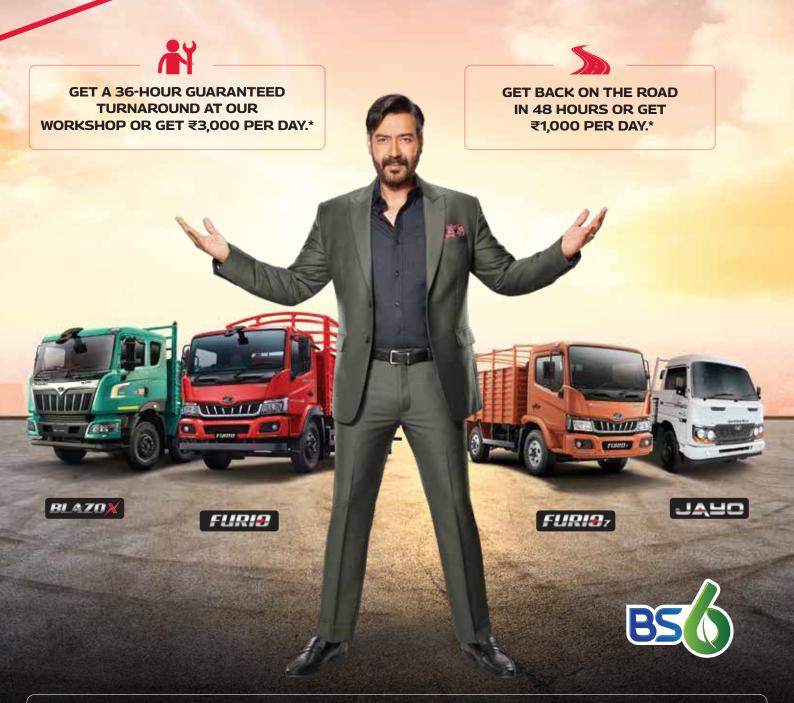

### GET BACK ON ROAD IN 48 HOURS. OR GET ₹1,000 A DAY.\*

In the unlikely event of a breakdown, whenever and wherever that might be, we guarantee to get your vehicle back on the road within 48 hours. Otherwise, we will pay you ₹1,000 for every day that your vehicle is not on the road. Yes, we don't just make empty promises. We walk the talk.

## GET A 36-HOUR GUARANTEED TURNAROUND AT OUR WORKSHOP OR GET ₹3,000 PER DAY.\*

When your vehicle comes to our dealership workshop, for any repair or service, we guarantee to complete the job within 36 hours. Otherwise, we will pay you ₹3,000 for every day that your vehicle is not on the road. Now, which other brand can give you this kind of guarantee with recourse.