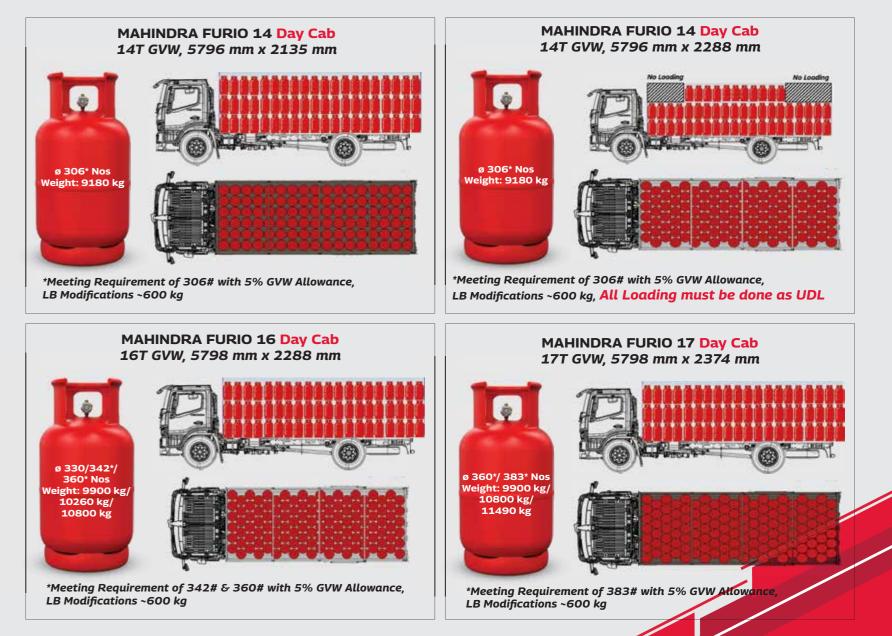

# **MODEL TECHNICAL SPECIFICATIONS & FEATURES - LPG CYLINDER**

| Model               | FURIO 14                                           | FURIO 16            | FURIO 17      |             | Features                        | FURIO    | Comp. 1  | Comp. 2  |
|---------------------|----------------------------------------------------|---------------------|---------------|-------------|---------------------------------|----------|----------|----------|
| GVW                 | 14050 kg                                           | 16140 kg            | 17000 kg      | Engine      | Hydraulic Lash Adjuster         | v        | x        | x        |
| Tyres               | 8.25 R 20                                          | 9.0 R 20            | 275/80 R 22.5 |             | Auto Belt Tensioner             | V        | x        | x        |
| Engine              | mDi Tech, 4 Cylinder, BS-VI (EGR + SCR Technology) |                     |               | Safety      | Cab - Energy Absorbing Mounts   | v        | x        | x        |
| -                   |                                                    |                     |               |             | Wide Spread Fog Lamps           | V        | x        | x        |
| Max. Power          | 103 kW @ 2400 r/min                                |                     |               |             | Neutral Safety Start Switch     | v        | х        | x        |
| Max. Torque         | 525 Nm @ 1250-1800 r/min (With Multimode)          |                     |               |             | Anti-Roll Bar                   | v        | x        | Option   |
| Transmission        | MNT 55, 6 speed Overdrive Synchro Gearbox          |                     |               |             | Wire Mesh @ Fuel Tank Neck      | v        | x        | x        |
| Clutch Diameter     | 362 mm                                             |                     |               |             | SL Berth - Day Cab*             | v        | x        | x        |
| Chassis (mm)        | HSLA 550, 210                                      |                     |               |             | Lounging Arrangement            | v        | x        | x        |
|                     | HSLA 550, 212 x 65 x 6                             |                     | 12 x 65 x 7   |             | (Co Driver Side)                |          |          |          |
| Fuel Tank           | 190 litre                                          | 235 litre           | 330 litre     |             | Air Outlets - Ventilation       | 8# Vents | 4# Vents | 4# Vents |
| Suspension          | Front : Parabolic, Rear : Semi Elliptical          |                     |               | Comfort     | 5 Deg. Cooler Cab               | v        | x        | x        |
| Brakes              | 10 Bar System                                      |                     |               |             | (Lower Rake Angle Design)       |          |          |          |
| Cabin               | 2.05 m Day                                         | 2.05 m Day, Sleeper | Sleeper       |             | Centre Seat cum Storage         | v        | x        | x        |
| Lood Dody           | ,                                                  |                     |               |             | Day Cab                         |          |          |          |
| Load Body<br>Length | 5796 mm                                            | 5798 mm             |               |             | Sleeping Provision - Day Cab    |          |          |          |
| Load Body<br>Width  | 2135 mm, 2288 mm                                   | 2288 mm             | 2374 mm       |             | (Centre Seat)                   | V        | ×        | x        |
|                     |                                                    |                     |               | Convoniones | Roof Luggage Carrier / Aero Kit |          |          |          |
|                     |                                                    |                     |               | Convenience | Mounting Provision              | V        | x        | x        |

# **DESIGNED TO FIT HIGHER NUMBER OF CYLINDERS**