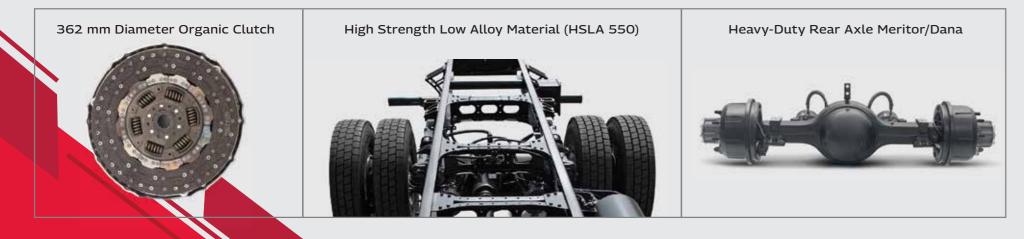

# **MODEL TECHNICAL SPECIFICATIONS & FEATURES - LPG CYLINDER**

| Model               | FURIO 14                                           | FURIO 16            | FURIO 17      |             | Features                        | FURIO    | Comp. 1  | Comp. 2  |
|---------------------|----------------------------------------------------|---------------------|---------------|-------------|---------------------------------|----------|----------|----------|
| GVW                 | 14050 kg                                           | 16140 kg            | 17000 kg      | Engine      | Hydraulic Lash Adjuster         | v        | x        | x        |
| Tyres               | 8.25 R 20                                          | 9.0 R 20            | 275/80 R 22.5 |             | Auto Belt Tensioner             | V        | x        | x        |
| Engine              | mDi Tech, 4 Cylinder, BS-VI (EGR + SCR Technology) |                     |               | Safety      | Cab - Energy Absorbing Mounts   | v        | x        | x        |
| -                   |                                                    |                     |               |             | Wide Spread Fog Lamps           | V        | x        | x        |
| Max. Power          | 103 kW @ 2400 r/min                                |                     |               |             | Neutral Safety Start Switch     | v        | х        | x        |
| Max. Torque         | 525 Nm @ 1250-1800 r/min (With Multimode)          |                     |               |             | Anti-Roll Bar                   | v        | x        | Option   |
| Transmission        | MNT 55, 6 speed Overdrive Synchro Gearbox          |                     |               |             | Wire Mesh @ Fuel Tank Neck      | v        | x        | x        |
| Clutch Diameter     | 362 mm                                             |                     |               |             | SL Berth - Day Cab*             | v        | x        | x        |
| Chassis (mm)        | HSLA 550, 210                                      |                     |               |             | Lounging Arrangement            | v        | x        | x        |
|                     | HSLA 550, 212 x 65 x 6                             |                     | 12 x 65 x 7   |             | (Co Driver Side)                |          |          |          |
| Fuel Tank           | 190 litre                                          | 235 litre           | 330 litre     |             | Air Outlets - Ventilation       | 8# Vents | 4# Vents | 4# Vents |
| Suspension          | Front : Parabolic, Rear : Semi Elliptical          |                     |               | Comfort     | 5 Deg. Cooler Cab               | v        | x        | x        |
| Brakes              | 10 Bar System                                      |                     |               |             | (Lower Rake Angle Design)       |          |          |          |
| Cabin               | 2.05 m Day                                         | 2.05 m Day, Sleeper | Sleeper       |             | Centre Seat cum Storage         | v        | x        | x        |
| Lood Dody           | ,                                                  |                     |               |             | Day Cab                         |          |          |          |
| Load Body<br>Length | 5796 mm                                            | 5798 mm             |               |             | Sleeping Provision - Day Cab    |          |          |          |
| Load Body<br>Width  | 2135 mm, 2288 mm                                   | 2288 mm             | 2374 mm       |             | (Centre Seat)                   | V        | ×        | x        |
|                     |                                                    |                     |               | Convoniones | Roof Luggage Carrier / Aero Kit |          |          |          |
|                     |                                                    |                     |               | Convenience | Mounting Provision              | V        | x        | x        |

# **RELIABILITY THAT CONTRIBUTES TO GREATER EARNINGS.**

This truck has such a high degree of reliability that doing business smoothly becomes an absolute certainty. In other words, you can depend on the Mahindra **FURIO** to quietly deliver consistently high performance trip after trip. And its build quality makes breakdowns a long-faded dream.

- Same rugged aggregates for unfailing reliability
- Consistent and reliable performance for on-time deliveries
- Allows drivers to clock more kilometres every month Higher payload capacity