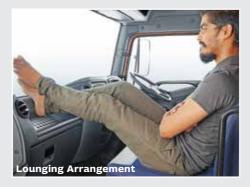

# **MODEL TECHNICAL SPECIFICATIONS & FEATURES - LPG CYLINDER**

| Model               | FURIO 14                                           | FURIO 16            | FURIO 17      |             | Features                        | FURIO    | Comp. 1  | Comp. 2  |
|---------------------|----------------------------------------------------|---------------------|---------------|-------------|---------------------------------|----------|----------|----------|
| GVW                 | 14050 kg                                           | 16140 kg            | 17000 kg      | Engine      | Hydraulic Lash Adjuster         | v        | x        | x        |
| Tyres               | 8.25 R 20                                          | 9.0 R 20            | 275/80 R 22.5 |             | Auto Belt Tensioner             | V        | x        | x        |
| Engine              | mDi Tech, 4 Cylinder, BS-VI (EGR + SCR Technology) |                     |               | Safety      | Cab - Energy Absorbing Mounts   | v        | x        | x        |
| -                   |                                                    |                     |               |             | Wide Spread Fog Lamps           | V        | x        | x        |
| Max. Power          | 103 kW @ 2400 r/min                                |                     |               |             | Neutral Safety Start Switch     | v        | х        | x        |
| Max. Torque         | 525 Nm @ 1250-1800 r/min (With Multimode)          |                     |               |             | Anti-Roll Bar                   | v        | x        | Option   |
| Transmission        | MNT 55, 6 speed Overdrive Synchro Gearbox          |                     |               |             | Wire Mesh @ Fuel Tank Neck      | v        | x        | x        |
| Clutch Diameter     | 362 mm                                             |                     |               |             | SL Berth - Day Cab*             | v        | x        | x        |
| Chassis (mm)        | HSLA 550, 210                                      |                     |               |             | Lounging Arrangement            | v        | x        | x        |
|                     | HSLA 550, 212 x 65 x 6                             |                     | 12 x 65 x 7   |             | (Co Driver Side)                |          |          |          |
| Fuel Tank           | 190 litre                                          | 235 litre           | 330 litre     |             | Air Outlets - Ventilation       | 8# Vents | 4# Vents | 4# Vents |
| Suspension          | Front : Parabolic, Rear : Semi Elliptical          |                     |               | Comfort     | 5 Deg. Cooler Cab               | v        | x        | x        |
| Brakes              | 10 Bar System                                      |                     |               |             | (Lower Rake Angle Design)       |          |          |          |
| Cabin               | 2.05 m Day                                         | 2.05 m Day, Sleeper | Sleeper       |             | Centre Seat cum Storage         | v        | x        | x        |
| Lood Dody           | ,                                                  |                     |               |             | Day Cab                         |          |          |          |
| Load Body<br>Length | 5796 mm                                            | 5798 mm             |               |             | Sleeping Provision - Day Cab    |          |          |          |
| Load Body<br>Width  | 2135 mm, 2288 mm                                   | 2288 mm             | 2374 mm       |             | (Centre Seat)                   | V        | ×        | x        |
|                     |                                                    |                     |               | Convoniones | Roof Luggage Carrier / Aero Kit |          |          |          |
|                     |                                                    |                     |               | Convenience | Mounting Provision              | V        | x        | x        |

### HAPPIER DRIVERS MAKE FOR MORE PRODUCTIVE DRIVERS.

The Mahindra **FURIO** makes driving more comfortable. This allows drivers to make more trips which in turn contributes significantly to your earnings. In fact the driver's comfort was an overlooked factor for many years. But Mahindra **FURIO** has changed that completely.

- Space enough for two drivers Roomy cabin, with lower noise and vibration
- Ample resting space in cabin during stopovers; means less tiredness over long drives.
- Well-ventilated cabin brings down temperatures; especially in hot conditions
- Gives you market rate business edge by making on-time delivery possible
- Cabin provides higher operational comfort
- Comfort that makes night-driving less of an effort
- Good cabin ergonomics leading to higher trip efficiency