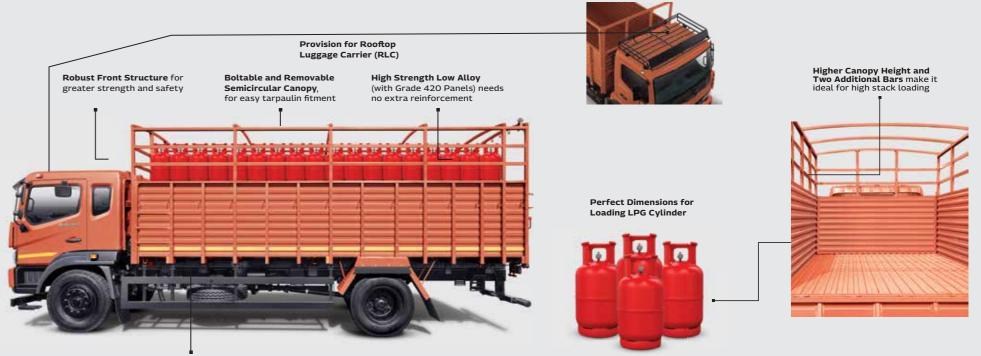

# JUST THE CYLINDER CARRIER YOU'VE BEEN WAITING FOR.

With its build, performance and driving comfort, the Mahindra **FURIO** is the LPG cylinder carrier your business needs. It has been designed to be not only more profitable but it has several features that make drivers more productive.

#### **DESIGNED TO DELIVER HIGHER PROFITS WITH ASSURED HIGHER MILEAGE.**

FuelSmart technology for best-in-class mileage

Higher passing payload and higher rated payload

Meets cylinder-bottling plant requirements for intercity transport

Rugged aggregates for durability \_\_\_\_\_ and longer, trouble-free running

Higher vehicle stability adds to cargo safety in typical Indian road conditions

Multiple loadbody length options for specific business applications

### READY TO RUN FROM DAY ONE. READY TO DELIVER PROFIT FROM DAY ONE.

The Mahindra **FURIO** is engineered to earn. That too from the very first day itself. It has been made from the ground up with your business in mind and hence needs minimal modifications. Take a look:

Dense Pitch Side Pillars offer better load support and prevent panel deformation

# **DESIGNED TO FIT HIGHER NUMBER OF CYLINDERS**