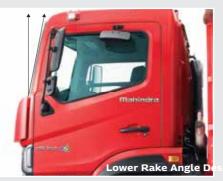

# **MODEL TECHNICAL SPECIFICATIONS & FEATURES - LPG CYLINDER**

| Model               | FURIO 14                                           | FURIO 16            | FURIO 17      |             | Features                        | FURIO    | Comp. 1  | Comp. 2  |
|---------------------|----------------------------------------------------|---------------------|---------------|-------------|---------------------------------|----------|----------|----------|
| GVW                 | 14050 kg                                           | 16140 kg            | 17000 kg      | Engine      | Hydraulic Lash Adjuster         | v        | x        | x        |
| Tyres               | 8.25 R 20                                          | 9.0 R 20            | 275/80 R 22.5 |             | Auto Belt Tensioner             | V        | x        | x        |
| Engine              | mDi Tech, 4 Cylinder, BS-VI (EGR + SCR Technology) |                     |               | Safety      | Cab - Energy Absorbing Mounts   | v        | x        | x        |
| -                   |                                                    |                     |               |             | Wide Spread Fog Lamps           | V        | x        | x        |
| Max. Power          | 103 kW @ 2400 r/min                                |                     |               |             | Neutral Safety Start Switch     | v        | х        | x        |
| Max. Torque         | 525 Nm @ 1250-1800 r/min (With Multimode)          |                     |               |             | Anti-Roll Bar                   | v        | x        | Option   |
| Transmission        | MNT 55, 6 speed Overdrive Synchro Gearbox          |                     |               |             | Wire Mesh @ Fuel Tank Neck      | v        | x        | x        |
| Clutch Diameter     | 362 mm                                             |                     |               |             | SL Berth - Day Cab*             | v        | x        | x        |
| Chassis (mm)        | HSLA 550, 210                                      |                     |               |             | Lounging Arrangement            | v        | x        | x        |
|                     | HSLA 550, 212 x 65 x 6                             |                     | 12 x 65 x 7   |             | (Co Driver Side)                |          |          |          |
| Fuel Tank           | 190 litre                                          | 235 litre           | 330 litre     |             | Air Outlets - Ventilation       | 8# Vents | 4# Vents | 4# Vents |
| Suspension          | Front : Parabolic, Rear : Semi Elliptical          |                     |               | Comfort     | 5 Deg. Cooler Cab               | v        | x        | x        |
| Brakes              | 10 Bar System                                      |                     |               |             | (Lower Rake Angle Design)       |          |          |          |
| Cabin               | 2.05 m Day                                         | 2.05 m Day, Sleeper | Sleeper       |             | Centre Seat cum Storage         | v        | x        | x        |
| Lood Dody           | ,                                                  |                     |               |             | Day Cab                         |          |          |          |
| Load Body<br>Length | 5796 mm                                            | 5798 mm             |               |             | Sleeping Provision - Day Cab    |          |          |          |
| Load Body<br>Width  | 2135 mm, 2288 mm                                   | 2288 mm             | 2374 mm       |             | (Centre Seat)                   | V        | ×        | x        |
|                     |                                                    |                     |               | Convoniones | Roof Luggage Carrier / Aero Kit |          |          |          |
|                     |                                                    |                     |               | Convenience | Mounting Provision              | V        | x        | x        |