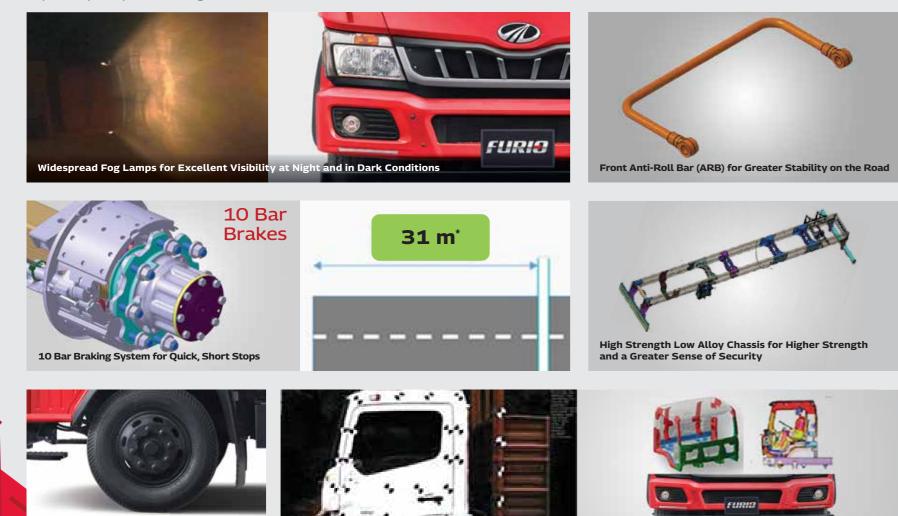

#### WITH MORE SAFETY COMES MORE ASSURANCE.

The Mahindra **FURIO** has several safety features to not only make drivers feel safer at higher average driving speeds but also give you the assurance of cargo safety. This is another reason why this truck is ideal for drivers and an important addition to your fleet, especially for perishable goods.

Tubeless and Radial Tyres\* for High Speed Capacity, Better Stability And Puncture Resistance

Safest Cabin with Best-in-Class Survival Space

\*31 m for FURIO 14 only. \*\*As par terms and conditions. To know more, visit www.mahindratruckandbus.com.