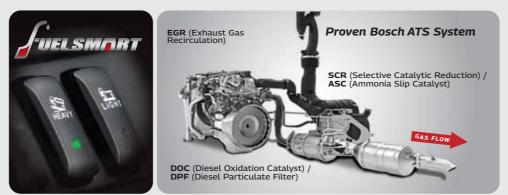

# **MODEL TECHNICAL SPECIFICATIONS & FEATURES - LPG CYLINDER**

| Model               | FURIO 14                                           | FURIO 16            | FURIO 17      |             | Features                        | FURIO    | Comp. 1  | Comp. 2  |
|---------------------|----------------------------------------------------|---------------------|---------------|-------------|---------------------------------|----------|----------|----------|
| GVW                 | 14050 kg                                           | 16140 kg            | 17000 kg      | Engine      | Hydraulic Lash Adjuster         | v        | x        | x        |
| Tyres               | 8.25 R 20                                          | 9.0 R 20            | 275/80 R 22.5 |             | Auto Belt Tensioner             | V        | x        | x        |
| Engine              | mDi Tech, 4 Cylinder, BS-VI (EGR + SCR Technology) |                     |               | Safety      | Cab - Energy Absorbing Mounts   | v        | x        | x        |
| -                   |                                                    |                     |               |             | Wide Spread Fog Lamps           | V        | x        | x        |
| Max. Power          | 103 kW @ 2400 r/min                                |                     |               |             | Neutral Safety Start Switch     | v        | х        | x        |
| Max. Torque         | 525 Nm @ 1250-1800 r/min (With Multimode)          |                     |               |             | Anti-Roll Bar                   | v        | x        | Option   |
| Transmission        | MNT 55, 6 speed Overdrive Synchro Gearbox          |                     |               |             | Wire Mesh @ Fuel Tank Neck      | v        | x        | x        |
| Clutch Diameter     | 362 mm                                             |                     |               |             | SL Berth - Day Cab*             | v        | x        | x        |
| Chassis (mm)        | HSLA 550, 210                                      |                     |               |             | Lounging Arrangement            | v        | x        | x        |
|                     | HSLA 550, 212 x 65 x 6                             |                     | 12 x 65 x 7   |             | (Co Driver Side)                |          |          |          |
| Fuel Tank           | 190 litre                                          | 235 litre           | 330 litre     |             | Air Outlets - Ventilation       | 8# Vents | 4# Vents | 4# Vents |
| Suspension          | Front : Parabolic, Rear : Semi Elliptical          |                     |               | Comfort     | 5 Deg. Cooler Cab               | v        | x        | x        |
| Brakes              | 10 Bar System                                      |                     |               |             | (Lower Rake Angle Design)       |          |          |          |
| Cabin               | 2.05 m Day                                         | 2.05 m Day, Sleeper | Sleeper       |             | Centre Seat cum Storage         | v        | x        | x        |
| Lood Dody           | ,                                                  |                     |               |             | Day Cab                         |          |          |          |
| Load Body<br>Length | 5796 mm                                            | 5798 mm             |               |             | Sleeping Provision - Day Cab    |          |          |          |
| Load Body<br>Width  | 2135 mm, 2288 mm                                   | 2288 mm             | 2374 mm       |             | (Centre Seat)                   | V        | ×        | x        |
|                     |                                                    |                     |               | Convoniones | Roof Luggage Carrier / Aero Kit |          |          |          |
|                     |                                                    |                     |               | Convenience | Mounting Provision              | V        | x        | x        |

#### ASSURED HIGHER MILEAGE, THE BIGGEST REASON FOR MAHINDRA FURIO'S PROFITABILITY.

The Mahindra **FURIO** gives nothing less than the best mileage among ICVs in India. With fuel costs rising the way they are, this truck is the biggest game changer for your business.

- Assured Higher Mileage
- Needs lower AdBlue, gives you more savings
- Smooth performance leads to extra trips and more earnings