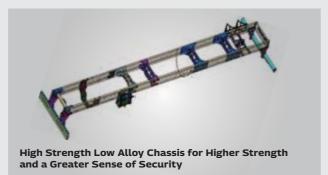

#### FURIO 11 Chassis

5334 mm Straight Ladder and High Strength Low Alloy 550 Material Chassis with Reinforcements

7.9T @ 5334 mm