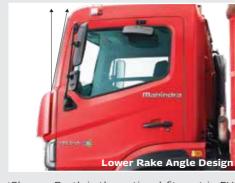

MTBD Scope : CBC Supply

|             | Features                        | FURIO    | Comp. 1  | Comp. 2  |
|-------------|---------------------------------|----------|----------|----------|
| Engine      | Hydraulic Lash Adjuster         | ٧        | x        | x        |
|             | Auto Belt Tensioner             | ٧        | х        | х        |
| Safety      | Cab - Energy Absorbing Mounts   | ٧        | х        | х        |
|             | Wide Spread Fog Lamps           | ٧        | х        | х        |
|             | Neutral Safety Start Switch     | ٧        | x        | ×        |
|             | Anti-Roll Bar                   | ٧        | x        | Option   |
|             | Wire Mesh @ Fuel Tank Neck      | ٧        | х        | х        |
| Comfort     | SL Berth - Day Cab*             | ٧        | х        | х        |
|             | Lounging Arrangement            |          | х        | х        |
|             | (Co Driver Side)                | ٧        |          |          |
|             | Air Outlets - Ventilation       | 8# Vents | 4# Vents | 4# Vents |
|             | 5 Deg. Cooler Cab               |          | х        | x        |
|             | (Lower Rake Angle Design)       | ٧        |          |          |
|             | Centre Seat cum Storage         |          | х        | x        |
|             | Day Cab                         | ٧        |          |          |
|             | Sleeping Provision - Day Cab    |          |          |          |
|             | (Centre Seat)                   | ٧        | х        | ×        |
| Convenience | Roof Luggage Carrier / Aero Kit |          | х        | х        |
| Convenience | Mounting Provision              | ٧        |          |          |