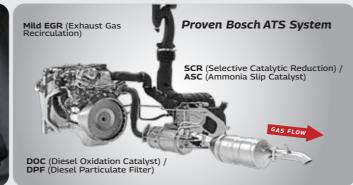

# MODEL TECHNICAL SPECIFICATIONS & FEATURES - FUEL BOWSER

| Model                         | Mahindra FURIO 11 - 5334 mm CBC                                  |  |  |
|-------------------------------|------------------------------------------------------------------|--|--|
| GVW                           | 11280 kg                                                         |  |  |
| Tyres                         | Tubeless Tyre 235/75 R17.5<br>Radial Tyre - 8.25 R 16            |  |  |
| Engine                        | mDi Tech, 3.5 litre, 4 Cylinder,<br>BS-VI (EGR + SCR Technology) |  |  |
| Max. Power                    | 104 kW @ 2400 r/min                                              |  |  |
| Max. Torque                   | 525 Nm @ 1250 ~ 1800 (With Multimode)                            |  |  |
| Transmission                  | 6 speed Overdrive Synchro Gearbox                                |  |  |
| Clutch Diameter               | 362 mm                                                           |  |  |
| Chassis Material &<br>Section | HSLA 550, 210 x 65 x 5 mm Chassis with reinforcement             |  |  |
| Fuel Tank                     | 160 litre                                                        |  |  |
| Suspension                    | Front : Parabolic Springs<br>Rear : Semi Elliptical Springs      |  |  |
| Brakes                        | 8 Bar System                                                     |  |  |
| Cabin                         | 2.05 m Day Cab                                                   |  |  |
| Wheelbase                     | 4000 mm                                                          |  |  |
| TCD (m)                       | 14.9 m                                                           |  |  |
| Gradeability                  | 34%                                                              |  |  |