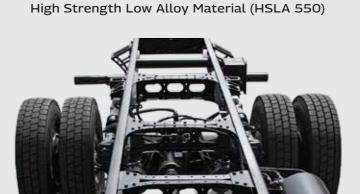

#### FURIO 11 Chassis

5334 mm Straight Ladder and High Strength Low Alloy 550 Material Chassis with Reinforcements

7.9T @ 5334 mm

# MODEL TECHNICAL SPECIFICATIONS & FEATURES - FUEL BOWSER

| Model                         | Mahindra FURIO 11 - 5334 mm CBC                                  |  |  |
|-------------------------------|------------------------------------------------------------------|--|--|
| GVW                           | 11280 kg                                                         |  |  |
| Tyres                         | Tubeless Tyre 235/75 R17.5<br>Radial Tyre - 8.25 R 16            |  |  |
| Engine                        | mDi Tech, 3.5 litre, 4 Cylinder,<br>BS-VI (EGR + SCR Technology) |  |  |
| Max. Power                    | 104 kW @ 2400 r/min                                              |  |  |
| Max. Torque                   | 525 Nm @ 1250 ~ 1800 (With Multimode)                            |  |  |
| Transmission                  | 6 speed Overdrive Synchro Gearbox                                |  |  |
| Clutch Diameter               | 362 mm                                                           |  |  |
| Chassis Material &<br>Section | HSLA 550, 210 x 65 x 5 mm Chassis with reinforcement             |  |  |
| Fuel Tank                     | 160 litre                                                        |  |  |
| Suspension                    | Front : Parabolic Springs<br>Rear : Semi Elliptical Springs      |  |  |
| Brakes                        | 8 Bar System                                                     |  |  |
| Cabin                         | 2.05 m Day Cab                                                   |  |  |
| Wheelbase                     | 4000 mm                                                          |  |  |
| TCD (m)                       | 14.9 m                                                           |  |  |
| Gradeability                  | 34%                                                              |  |  |