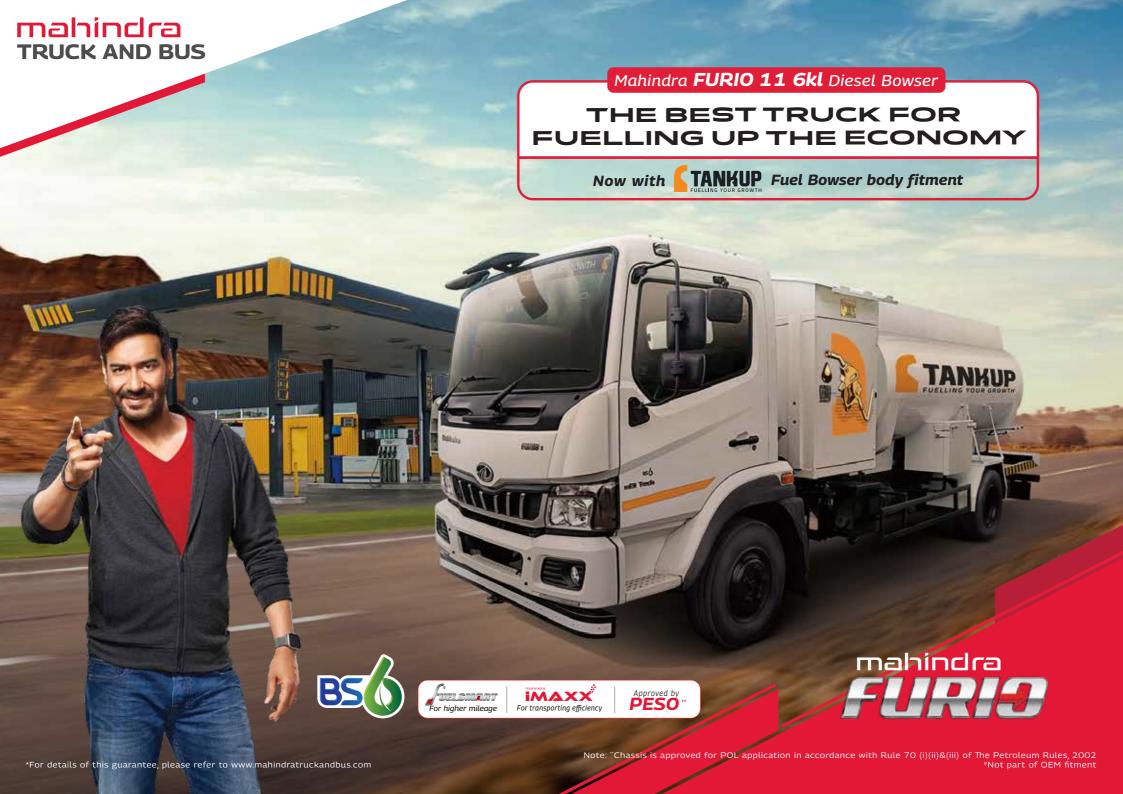

### Mahindra **FURIO 11 6kl** Diesel Bowser

# THE BEST TRUCK FOR FUELLING UP THE ECONOMY

# IT'S GOT EVERYTHING THE PERFECT DIESEL BOWSER NEEDS.

The Mahindra **FURIO** makes the perfect diesel bowser with its build, performance, driving comfort and safety. While its build makes it more profitable, it has several features that add to productivity.

#### • TANKUP MOBILE DIESEL BOWSERS FEATURES:

- In compliance with the safety features as per Standard PESO Norms
- Tank with Box
- Pump
- Dispenser unit comes with digital reading and printer facility
- Hose reel is with spring facility, to facilitate ease of operation for the fuel operator
- Auto cut-off nozzle
- Re-usable filter / Strainer
- Pneumatic switch inside driver cabin to activate the PTO (Power Take Off\*)

#### • SPECIAL FEATURES:

- The bowser manhole cover and the dispensing valve can be controlled remotely, i.e. its opening and closing can be triggered through Tank Up app only.
- Tank Lock prevents any form of theft of fuel from the possible human touchpoints.