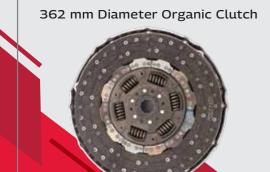

# MODEL TECHNICAL SPECIFICATIONS & FEATURES - FUEL BOWSER

| Model                         | Mahindra FURIO 11 - 5334 mm CBC                                  |  |  |
|-------------------------------|------------------------------------------------------------------|--|--|
| GVW                           | 11280 kg                                                         |  |  |
| Tyres                         | Tubeless Tyre 235/75 R17.5<br>Radial Tyre - 8.25 R 16            |  |  |
| Engine                        | mDi Tech, 3.5 litre, 4 Cylinder,<br>BS-VI (EGR + SCR Technology) |  |  |
| Max. Power                    | 104 kW @ 2400 r/min                                              |  |  |
| Max. Torque                   | 525 Nm @ 1250 ~ 1800 (With Multimode)                            |  |  |
| Transmission                  | 6 speed Overdrive Synchro Gearbox                                |  |  |
| Clutch Diameter               | 362 mm                                                           |  |  |
| Chassis Material &<br>Section | HSLA 550, 210 x 65 x 5 mm Chassis with reinforcement             |  |  |
| Fuel Tank                     | 160 litre                                                        |  |  |
| Suspension                    | Front : Parabolic Springs<br>Rear : Semi Elliptical Springs      |  |  |
| Brakes                        | 8 Bar System                                                     |  |  |
| Cabin                         | 2.05 m Day Cab                                                   |  |  |
| Wheelbase                     | 4000 mm                                                          |  |  |
| TCD (m)                       | 14.9 m                                                           |  |  |
| Gradeability                  | 34%                                                              |  |  |