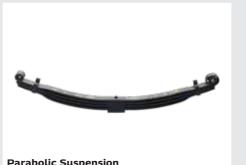

# MODEL TECHNICAL SPECIFICATIONS & FEATURES - FUEL BOWSER

| Model                         | Mahindra FURIO 11 - 5334 mm CBC                                  |  |  |
|-------------------------------|------------------------------------------------------------------|--|--|
| GVW                           | 11280 kg                                                         |  |  |
| Tyres                         | Tubeless Tyre 235/75 R17.5<br>Radial Tyre - 8.25 R 16            |  |  |
| Engine                        | mDi Tech, 3.5 litre, 4 Cylinder,<br>BS-VI (EGR + SCR Technology) |  |  |
| Max. Power                    | 104 kW @ 2400 r/min                                              |  |  |
| Max. Torque                   | 525 Nm @ 1250 ~ 1800 (With Multimode)                            |  |  |
| Transmission                  | 6 speed Overdrive Synchro Gearbox                                |  |  |
| Clutch Diameter               | 362 mm                                                           |  |  |
| Chassis Material &<br>Section | HSLA 550, 210 x 65 x 5 mm Chassis with reinforcement             |  |  |
| Fuel Tank                     | 160 litre                                                        |  |  |
| Suspension                    | Front : Parabolic Springs<br>Rear : Semi Elliptical Springs      |  |  |
| Brakes                        | 8 Bar System                                                     |  |  |
| Cabin                         | 2.05 m Day Cab                                                   |  |  |
| Wheelbase                     | 4000 mm                                                          |  |  |
| TCD (m)                       | 14.9 m                                                           |  |  |
| Gradeability                  | 34%                                                              |  |  |