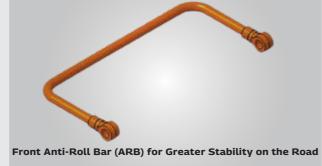

#### **BUILT FOR PERFORMANCE**

**Strong and Rugged Aggregates:** 

Gives you greater vehicle reliability

**Lower Turning Circle Diameter:** 

For effortless city driving Conditions

Standard front Anti-Roll Bar:

For Better Vehicle Stability