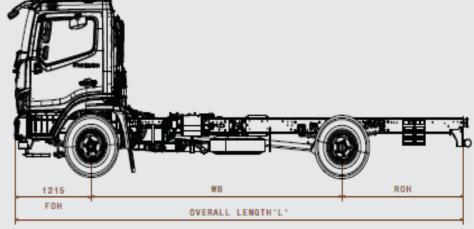

# MODEL TECHNICAL SPECIFICATIONS & FEATURES - FUEL BOWSER

| Model                         | Mahindra FURIO 11 - 5334 mm CBC                                  |  |  |
|-------------------------------|------------------------------------------------------------------|--|--|
| GVW                           | 11280 kg                                                         |  |  |
| Tyres                         | Tubeless Tyre 235/75 R17.5<br>Radial Tyre - 8.25 R 16            |  |  |
| Engine                        | mDi Tech, 3.5 litre, 4 Cylinder,<br>BS-VI (EGR + SCR Technology) |  |  |
| Max. Power                    | 104 kW @ 2400 r/min                                              |  |  |
| Max. Torque                   | 525 Nm @ 1250 ~ 1800 (With Multimode)                            |  |  |
| Transmission                  | 6 speed Overdrive Synchro Gearbox                                |  |  |
| Clutch Diameter               | 362 mm                                                           |  |  |
| Chassis Material &<br>Section | HSLA 550, 210 x 65 x 5 mm Chassis with reinforcement             |  |  |
| Fuel Tank                     | 160 litre                                                        |  |  |
| Suspension                    | Front : Parabolic Springs<br>Rear : Semi Elliptical Springs      |  |  |
| Brakes                        | 8 Bar System                                                     |  |  |
| Cabin                         | 2.05 m Day Cab                                                   |  |  |
| Wheelbase                     | 4000 mm                                                          |  |  |
| TCD (m)                       | 14.9 m                                                           |  |  |
| Gradeability                  | 34%                                                              |  |  |