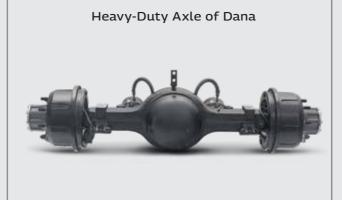

#### **BUILT FOR PERFORMANCE**

**Strong and Rugged Aggregates:** 

Gives you greater vehicle reliability

**Lower Turning Circle Diameter:** 

For effortless city driving Conditions

Standard front Anti-Roll Bar:

For Better Vehicle Stability

#### FURIO 11 Chassis

5334 mm Straight Ladder and High Strength Low Alloy 550 Material Chassis with Reinforcements

7.9T @ 5334 mm