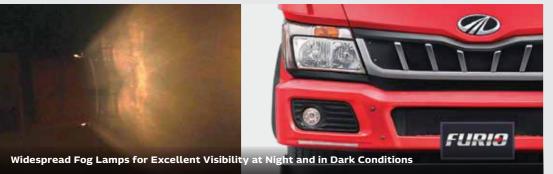

MTBD Scope : CBC Supply

|             | Features                        | FURIO    | Comp. 1  | Comp. 2  |
|-------------|---------------------------------|----------|----------|----------|
| Engine      | Hydraulic Lash Adjuster         | ٧        | x        | x        |
|             | Auto Belt Tensioner             | ٧        | х        | х        |
| Safety      | Cab - Energy Absorbing Mounts   | ٧        | х        | х        |
|             | Wide Spread Fog Lamps           | ٧        | х        | х        |
|             | Neutral Safety Start Switch     | ٧        | x        | ×        |
|             | Anti-Roll Bar                   | ٧        | x        | Option   |
|             | Wire Mesh @ Fuel Tank Neck      | ٧        | х        | х        |
| Comfort     | SL Berth - Day Cab*             | ٧        | х        | х        |
|             | Lounging Arrangement            |          | х        | х        |
|             | (Co Driver Side)                | ٧        |          |          |
|             | Air Outlets - Ventilation       | 8# Vents | 4# Vents | 4# Vents |
|             | 5 Deg. Cooler Cab               |          | х        | x        |
|             | (Lower Rake Angle Design)       | ٧        |          |          |
|             | Centre Seat cum Storage         |          | х        | x        |
|             | Day Cab                         | ٧        |          |          |
|             | Sleeping Provision - Day Cab    |          |          |          |
|             | (Centre Seat)                   | ٧        | х        | ×        |
| Convenience | Roof Luggage Carrier / Aero Kit |          | х        | х        |
| Convenience | Mounting Provision              | ٧        |          |          |