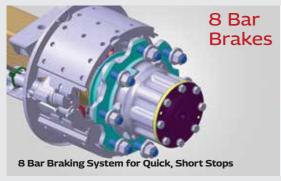

# MODEL TECHNICAL SPECIFICATIONS & FEATURES - FUEL BOWSER

| Model                         | Mahindra FURIO 11 - 5334 mm CBC                                  |  |  |
|-------------------------------|------------------------------------------------------------------|--|--|
| GVW                           | 11280 kg                                                         |  |  |
| Tyres                         | Tubeless Tyre 235/75 R17.5<br>Radial Tyre - 8.25 R 16            |  |  |
| Engine                        | mDi Tech, 3.5 litre, 4 Cylinder,<br>BS-VI (EGR + SCR Technology) |  |  |
| Max. Power                    | 104 kW @ 2400 r/min                                              |  |  |
| Max. Torque                   | 525 Nm @ 1250 ~ 1800 (With Multimode)                            |  |  |
| Transmission                  | 6 speed Overdrive Synchro Gearbox                                |  |  |
| Clutch Diameter               | 362 mm                                                           |  |  |
| Chassis Material &<br>Section | HSLA 550, 210 x 65 x 5 mm Chassis with reinforcement             |  |  |
| Fuel Tank                     | 160 litre                                                        |  |  |
| Suspension                    | Front : Parabolic Springs<br>Rear : Semi Elliptical Springs      |  |  |
| Brakes                        | 8 Bar System                                                     |  |  |
| Cabin                         | 2.05 m Day Cab                                                   |  |  |
| Wheelbase                     | 4000 mm                                                          |  |  |
| TCD (m)                       | 14.9 m                                                           |  |  |
| Gradeability                  | 34%                                                              |  |  |