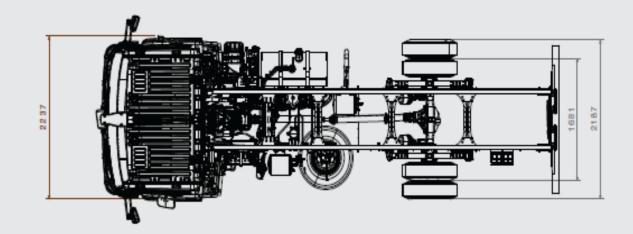

# MAHINDRA FURIO 11 - 5334 mm CBC LAYOUT

\*Refer Body Building, PTO, ABS, Protective Shield Guidelines, Dos & Don'ts