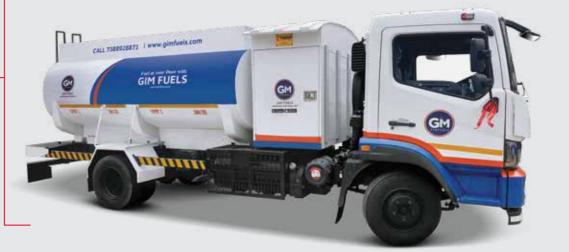

# IT'S GOT EVERYTHING THE PERFECT DIESEL BOWSER NEEDS.

The Mahindra **FURIO** makes the perfect diesel bowser with its build, performance, driving comfort and safety. While its build makes it more profitable, it has several features that add to productivity.

#### • TANKUP MOBILE DIESEL BOWSERS FEATURES:

- In compliance with the safety features as per Standard PESO Norms
- Tank with Box
- Pump
- Dispenser unit comes with digital reading and printer facility
- Hose reel is with spring facility, to facilitate ease of operation for the fuel operator
- Auto cut-off nozzle
- Re-usable filter / Strainer
- Pneumatic switch inside driver cabin to activate the PTO (Power Take Off\*)

#### • SPECIAL FEATURES:

- The bowser manhole cover and the dispensing valve can be controlled remotely, i.e. its opening and closing can be triggered through Tank Up app only.
- Tank Lock prevents any form of theft of fuel from the possible human touchpoints.

### Mahindra **FURIO 11 6kl** Diesel Bowser