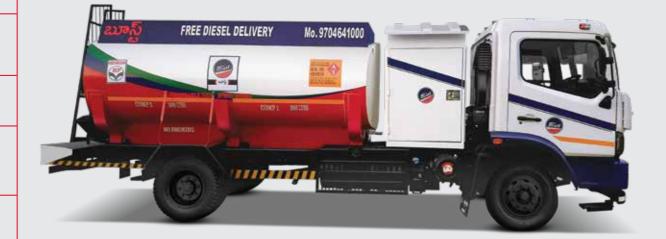

#### • TANKUP MOBILE DIESEL BOWSERS FEATURES:

- In compliance with the safety features as per Standard PESO Norms
- Tank with Box
- Pump
- Dispenser unit comes with digital reading and printer facility
- Hose reel is with spring facility, to facilitate ease of operation for the fuel operator
- Auto cut-off nozzle
- Re-usable filter / Strainer
- Pneumatic switch inside driver cabin to activate the PTO (Power Take Off\*)

#### • SPECIAL FEATURES:

- The bowser manhole cover and the dispensing valve can be controlled remotely, i.e. its opening and closing can be triggered through Tank Up app only.
- Tank Lock prevents any form of theft of fuel from the possible human touchpoints.