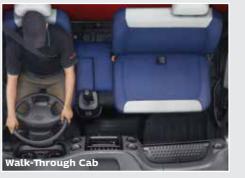

# HAPPIER DRIVERS MAKE FOR MORE PRODUCTIVE DRIVERS.

The Mahindra **FURIO** makes driving more comfortable. This allows drivers to make more trips which in turn contributes significantly to your earnings. In fact the driver's comfort was an overlooked factor for many years. But Mahindra **FURIO** has changed that completely.

- Space enough for two drivers Roomy cabin, with lower noise and vibration
- Ample resting space in cabin during stopovers; means less tiredness over long drive
- · Well-ventilated cabin brings down temperatures; especially in hot conditions
- Gives you market rate business edge by making on-time delivery possible
- Cabin provides higher operational comfort
- Comfort that makes night-driving less of an effort
- Good cabin ergonomics leading to higher trip efficiency